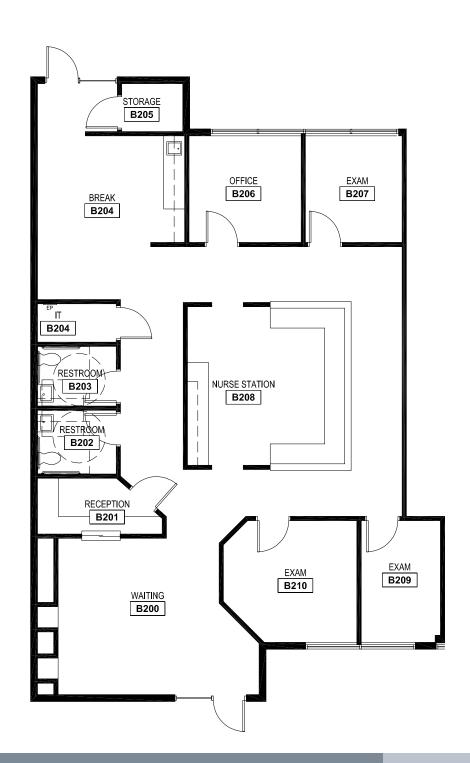

Suite B-200 1,980 SF

#### **Leasing Information:**

Christian Connell 713.231.15

713.231.1588 Christian.Connell@transwestern.com Justin
Brasell
713.231.1595
Justin Brasell@transwestern.com