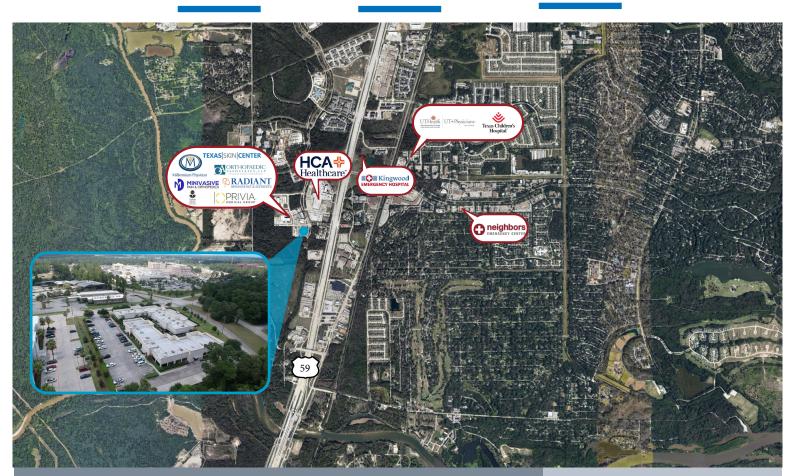

#### **Building Information:**

- 29,690 SF Medical Office Center
- Located in Medical Center of Kingwood, TX
- Courtyard located in the center of building with ponds, sitting areas, etc.
- Located just off US 59
- Adjacent to Lone Star College Kingwood and the Medical Center area of Kingwood
- Near Beltway 8, FM 1960, and Intercontinental Airport.

# The Kingwood Area