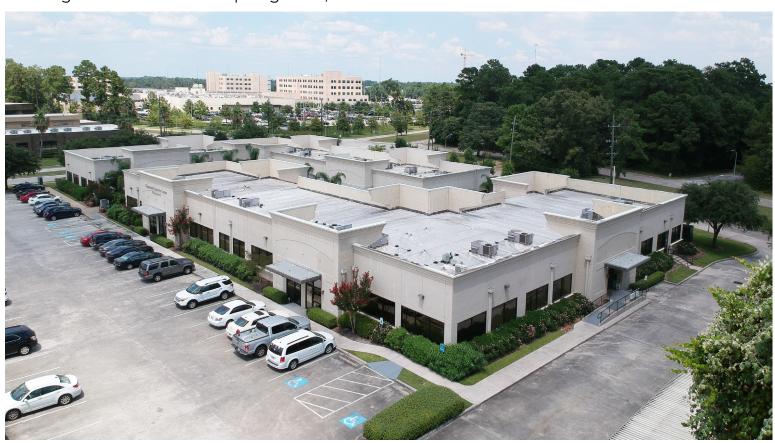

201 Kingwood Medical Drive | Kingwood, TX 77339

#### **Building Information:**

- 29,690 SF Medical Office Center
- Located in Medical Center of Kingwood, TX
- Courtyard located in the center of building with ponds, sitting areas, etc.
- Located just off US 59
- Adjacent to Lone Star College Kingwood and the Medical Center area of Kingwood
- Near Beltway 8, FM 1960, and Intercontinental Airport.