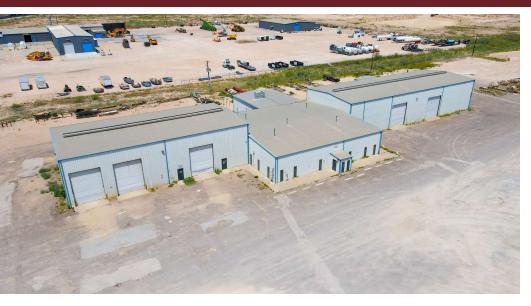

### 8860 & 8866 NW LOOP 338

Odessa, TX 7<u>9764</u>

For sale: 16-Crane Industrial property featuring 95,000 square feet under roof on 35 acres. The site includes 20,500 square feet of office space and 74,500 square feet of warehouse space, equipped with 16 cranes, 28-foot ceilings, (21) grade-level doors, and (6) drive-in bays. The property is fully fenced with secure access. With its advanced infrastructure, modern amenities, and extensive space for manufacturing, warehousing, and distribution, this property offers significant potential for a wide range of industries.

#### **Property Highlights**

- (13) Permanent Structures (Mixture of Warehouse and Office)
- (21) Grade Level Doors | (6) Drive-in Bays
- Cranes On-site: (1) 1 Ton | (1) 2 Ton | (3) 3 Ton | (3) 5 Ton | (5) 10 Ton | (2) 15 Ton |
  (1) 20 Ton
- Fueling Island | Secured Entrance
- Frontage on Loop 338
- Easy Access to I20, Andrews Hwy, & Kermit Hwy