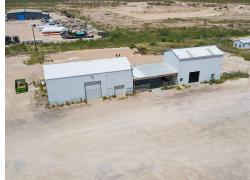

### 8860 & 8866 NW LOOP 338

Odessa, TX 7<u>9764</u>

For sale: 16-Crane Industrial property featuring 95,000 square feet under roof on 35 acres. The site includes 20,500 square feet of office space and 74,500 square feet of warehouse space, equipped with 16 cranes, 28-foot ceilings, (21) grade-level doors, and (6) drive-in bays. The property is fully fenced with secure access. With its advanced infrastructure, modern amenities, and extensive space for manufacturing, warehousing, and distribution, this property offers significant potential for a wide range of industries.

#### **Property Highlights**

- (13) Permanent Structures (Mixture of Warehouse and Office)
- (21) Grade Level Doors | (6) Drive-in Bays
- Cranes On-site: (1) 1 Ton | (1) 2 Ton | (3) 3 Ton | (3) 5 Ton | (5) 10 Ton | (2) 15 Ton |
  (1) 20 Ton
- Fueling Island | Secured Entrance
- Frontage on Loop 338
- Easy Access to I20, Andrews Hwy, & Kermit Hwy