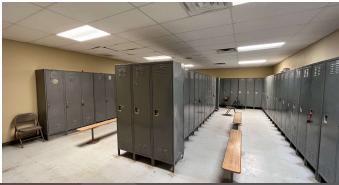

### 8860 & 8866 NW LOOP 338

Odessa, TX 7<u>9764</u>

For sale: 16-Crane Industrial property featuring 95,000 square feet under roof on 35 acres. The site includes 20,500 square feet of office space and 74,500 square feet of warehouse space, equipped with 16 cranes, 28-foot ceilings, (21) grade-level doors, and (6) drive-in bays. The property is fully fenced with secure access. With its advanced infrastructure, modern amenities, and extensive space for manufacturing, warehousing, and distribution, this property offers significant potential for a wide range of industries.