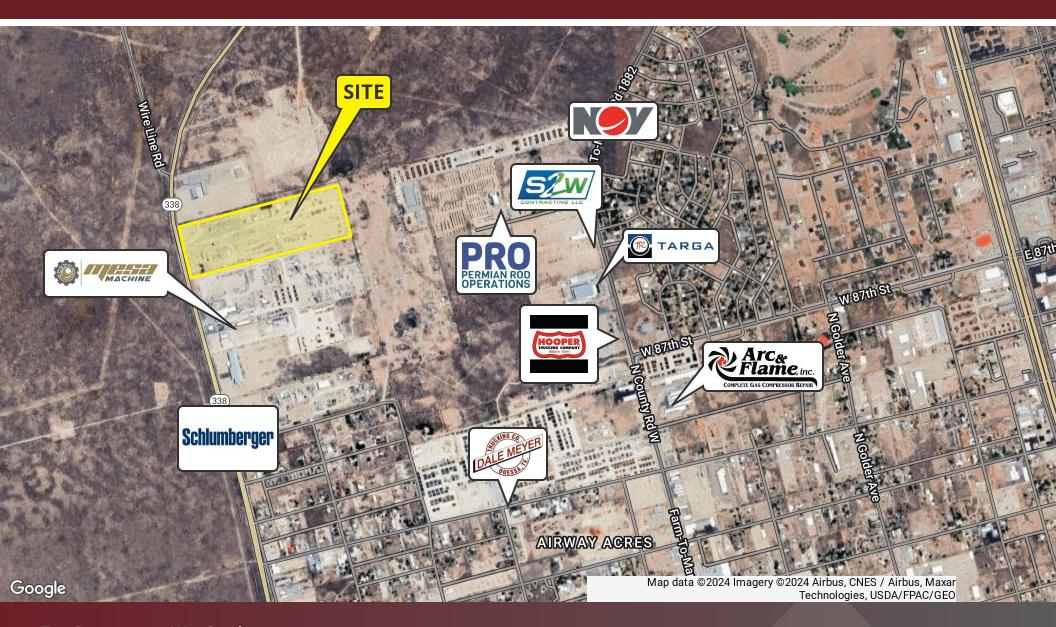

#### **Location Description**

Positioned on Loop 338 between I-20 and Hwy 158, this expansive property offers a prime location with easy access to key transportation routes in Odessa.

#### **Property Highlights**

- (13) Permanent Structures (Mixture of Warehouse and Office)
- (21) Grade Level Doors | (6) Drive-in Bays
- Cranes On-site: (1) 1 Ton | (1) 2 Ton | (3) 3 Ton | (3) 5 Ton | (5) 10 Ton | (2) 15 Ton |
  (1) 20 Ton
- Fueling Island | Secured Entrance
- Frontage on Loop 338
- Easy Access to I20, Andrews Hwy, & Kermit Hwy