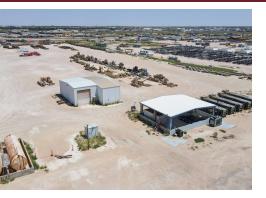

### 8860 & 8866 NW LOOP 338

Odessa, TX 7<u>9764</u>

For sale: 16-Crane Industrial property featuring 95,000 square feet under roof on 35 acres. The site includes 20,500 square feet of office space and 74,500 square feet of warehouse space, equipped with 16 cranes, 28-foot ceilings, (21) grade-level doors, and (6) drive-in bays. The property is fully fenced with secure access. With its advanced infrastructure, modern amenities, and extensive space for manufacturing, warehousing, and distribution, this property offers significant potential for a wide range of industries.

#### **Property Highlights**

- (13) Permanent Structures (Mixture of Warehouse and Office)
- (21) Grade Level Doors | (6) Drive-in Bays
- Cranes On-site: (1) 1 Ton | (1) 2 Ton | (3) 3 Ton | (3) 5 Ton | (5) 10 Ton | (2) 15 Ton |
  (1) 20 Ton
- Fueling Island | Secured Entrance
- Frontage on Loop 338
- Easy Access to I20, Andrews Hwy, & Kermit Hwy