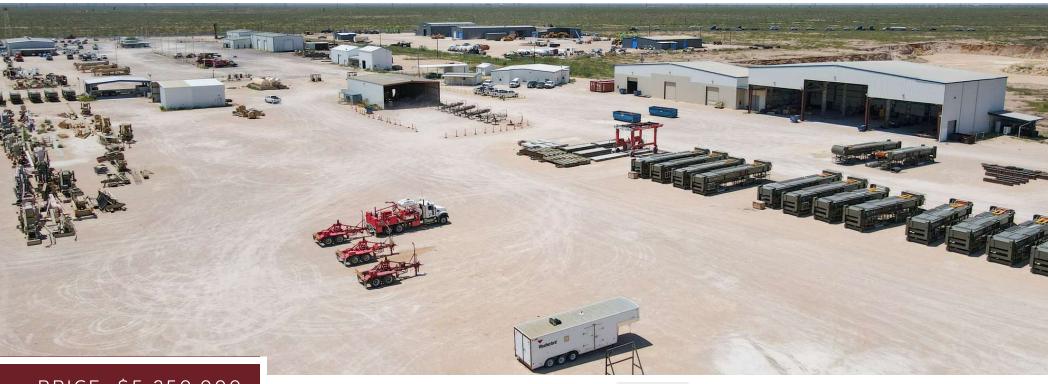

# INDUSTRIAL PROPERTY FOR SALE

PRICE: \$5,250,000

### 8860 & 8866 NW LOOP 338

Odessa, TX 7<u>9764</u>

For sale: 16-Crane Industrial property featuring 95,000 square feet under roof on 35 acres. The site includes 20,500 square feet of office space and 74,500 square feet of warehouse space, equipped with 16 cranes, 28-foot ceilings, (21) grade-level doors, and (6) drive-in bays. The property is fully fenced with secure access. With its advanced infrastructure, modern amenities, and extensive space for manufacturing, warehousing, and distribution, this property offers significant potential for a wide range of industries.

#### **Property Highlights**

- (13) Permanent Structures (Mixture of Warehouse and Office)
- (21) Grade Level Doors | (6) Drive-in Bays
- Cranes On-site: (1) 1 Ton | (1) 2 Ton | (3) 3 Ton | (3) 5 Ton | (5) 10 Ton | (2) 15 Ton |
  (1) 20 Ton
- Fueling Island | Secured Entrance
- Frontage on Loop 338
- Easy Access to I20, Andrews Hwy, & Kermit Hwy