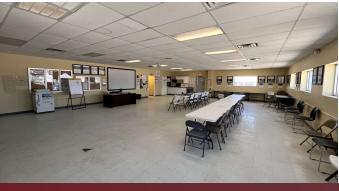

### 8860 & 8866 NW LOOP 338

Odessa, TX 7<u>9764</u>

For sale: 16-Crane Industrial property featuring 95,000 square feet under roof on 35 acres. The site includes 20,500 square feet of office space and 74,500 square feet of warehouse space, equipped with 16 cranes, 28-foot ceilings, (21) grade-level doors, and (6) drive-in bays. The property is fully fenced with secure access. With its advanced infrastructure, modern amenities, and extensive space for manufacturing, warehousing, and distribution, this property offers significant potential for a wide range of industries.

#### **Property Highlights**

- (13) Permanent Structures (Mixture of Warehouse and Office)
- (21) Grade Level Doors | (6) Drive-in Bays
- Cranes On-site: (1) 1 Ton | (1) 2 Ton | (3) 3 Ton | (3) 5 Ton | (5) 10 Ton | (2) 15 Ton |
  (1) 20 Ton
- Fueling Island | Secured Entrance
- Frontage on Loop 338
- Easy Access to I20, Andrews Hwy, & Kermit Hwy