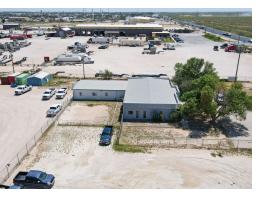

### 8860 & 8866 NW LOOP 338

Odessa, TX 7<u>9764</u>

For sale: 16-Crane Industrial property featuring 95,000 square feet under roof on 35 acres. The site includes 20,500 square feet of office space and 74,500 square feet of warehouse space, equipped with 16 cranes, 28-foot ceilings, (21) grade-level doors, and (6) drive-in bays. The property is fully fenced with secure access. With its advanced infrastructure, modern amenities, and extensive space for manufacturing, warehousing, and distribution, this property offers significant potential for a wide range of industries.

#### **Location Description**

Positioned on Loop 338 between I-20 and Hwy 158, this expansive property offers a prime location with easy access to key transportation routes in Odessa.

#### **Property Highlights**

- (13) Permanent Structures (Mixture of Warehouse and Office)
- (21) Grade Level Doors | (6) Drive-in Bays
- Cranes On-site: (1) 1 Ton | (1) 2 Ton | (3) 3 Ton | (3) 5 Ton | (5) 10 Ton | (2) 15 Ton |
  (1) 20 Ton
- Fueling Island | Secured Entrance
- Frontage on Loop 338
- Easy Access to I20, Andrews Hwy, & Kermit Hwy