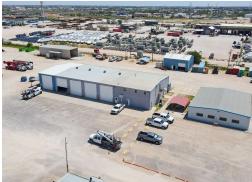

### 8860 & 8866 NW LOOP 338

Odessa, TX 7<u>9764</u>

For sale: 16-Crane Industrial property featuring 95,000 square feet under roof on 35 acres. The site includes 20,500 square feet of office space and 74,500 square feet of warehouse space, equipped with 16 cranes, 28-foot ceilings, (21) grade-level doors, and (6) drive-in bays. The property is fully fenced with secure access. With its advanced infrastructure, modern amenities, and extensive space for manufacturing, warehousing, and distribution, this property offers significant potential for a wide range of industries.

#### **Property Highlights**

- (13) Permanent Structures (Mixture of Warehouse and Office)
- (21) Grade Level Doors | (6) Drive-in Bays
- Cranes On-site: (1) 1 Ton | (1) 2 Ton | (3) 3 Ton | (3) 5 Ton | (5) 10 Ton | (2) 15 Ton |
  (1) 20 Ton
- Fueling Island | Secured Entrance
- Frontage on Loop 338
- Easy Access to I20, Andrews Hwy, & Kermit Hwy