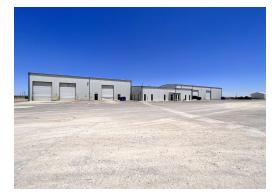

### 8860 & 8866 NW LOOP 338

Odessa, TX 7<u>9764</u>

For sale: 16-Crane Industrial property featuring 95,000 square feet under roof on 35 acres. The site includes 20,500 square feet of office space and 74,500 square feet of warehouse space, equipped with 16 cranes, 28-foot ceilings, (21) grade-level doors, and (6) drive-in bays. The property is fully fenced with secure access. With its advanced infrastructure, modern amenities, and extensive space for manufacturing, warehousing, and distribution, this property offers significant potential for a wide range of industries.

#### **Property Highlights**

- (13) Permanent Structures (Mixture of Warehouse and Office)
- (21) Grade Level Doors | (6) Drive-in Bays
- Cranes On-site: (1) 1 Ton | (1) 2 Ton | (3) 3 Ton | (3) 5 Ton | (5) 10 Ton | (2) 15 Ton |
  (1) 20 Ton
- Fueling Island | Secured Entrance
- Frontage on Loop 338
- Easy Access to I20, Andrews Hwy, & Kermit Hwy