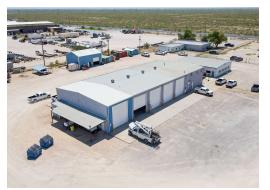

### 8860 & 8866 NW LOOP 338

Odessa, TX 7<u>9764</u>

For sale: 16-Crane Industrial property featuring 95,000 square feet under roof on 35 acres. The site includes 20,500 square feet of office space and 74,500 square feet of warehouse space, equipped with 16 cranes, 28-foot ceilings, (21) grade-level doors, and (6) drive-in bays. The property is fully fenced with secure access. With its advanced infrastructure, modern amenities, and extensive space for manufacturing, warehousing, and distribution, this property offers significant potential for a wide range of industries.

#### **Property Highlights**

- (13) Permanent Structures (Mixture of Warehouse and Office)
- (21) Grade Level Doors | (6) Drive-in Bays
- Cranes On-site: (1) 1 Ton | (1) 2 Ton | (3) 3 Ton | (3) 5 Ton | (5) 10 Ton | (2) 15 Ton |
  (1) 20 Ton
- Fueling Island | Secured Entrance
- Frontage on Loop 338
- Easy Access to I20, Andrews Hwy, & Kermit Hwy