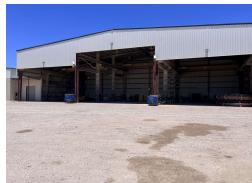

### 8860 & 8866 NW LOOP 338

Odessa, TX 7<u>9764</u>

For sale: 16-Crane Industrial property featuring 95,000 square feet under roof on 35 acres. The site includes 20,500 square feet of office space and 74,500 square feet of warehouse space, equipped with 16 cranes, 28-foot ceilings, (21) grade-level doors, and (6) drive-in bays. The property is fully fenced with secure access. With its advanced infrastructure, modern amenities, and extensive space for manufacturing, warehousing, and distribution, this property offers significant potential for a wide range of industries.

#### **Property Highlights**

- (13) Permanent Structures (Mixture of Warehouse and Office)
- (21) Grade Level Doors | (6) Drive-in Bays
- Cranes On-site: (1) 1 Ton | (1) 2 Ton | (3) 3 Ton | (3) 5 Ton | (5) 10 Ton | (2) 15 Ton |
  (1) 20 Ton
- Fueling Island | Secured Entrance
- Frontage on Loop 338
- Easy Access to I20, Andrews Hwy, & Kermit Hwy