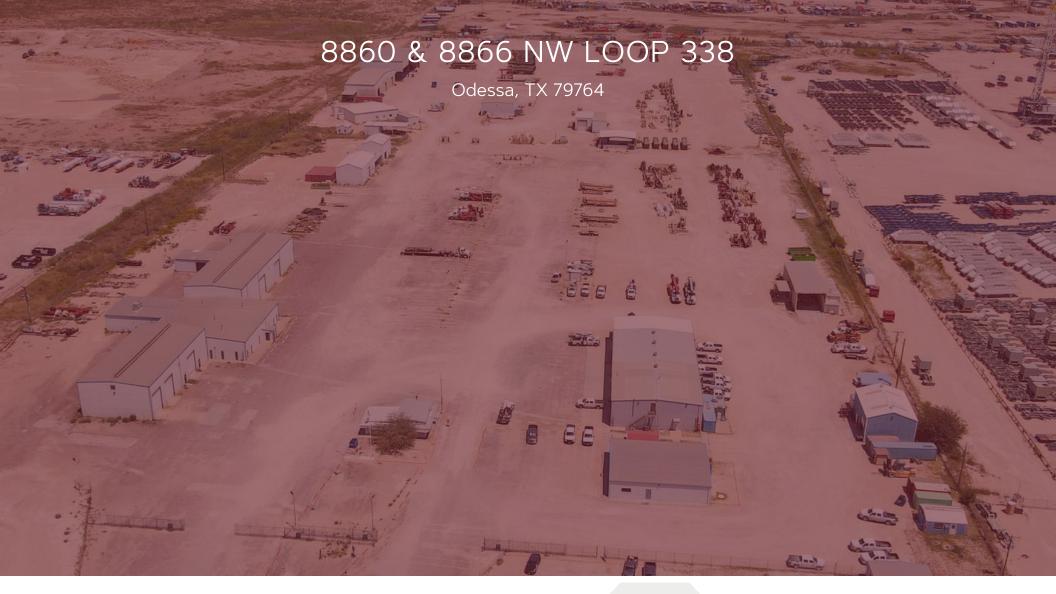

# 8860 & 8866 NW LOOP 338

Odessa, TX 79764

Trey Dennis

Broker 432.236.7500 trey@moriahgroup.net

Wes Gotcher

Broker | President 432.682.2510 wes@moriahgroup.net PRICE: \$5,250,000

### 8860 & 8866 NW LOOP 338

Odessa, TX 7<u>9764</u>

For sale: 16-Crane Industrial property featuring 95,000 square feet under roof on 35 acres. The site includes 20,500 square feet of office space and 74,500 square feet of warehouse space, equipped with 16 cranes, 28-foot ceilings, (21) grade-level doors, and (6) drive-in bays. The property is fully fenced with secure access. With its advanced infrastructure, modern amenities, and extensive space for manufacturing, warehousing, and distribution, this property offers significant potential for a wide range of industries.

#### **Location Description**

Positioned on Loop 338 between I-20 and Hwy 158, this expansive property offers a prime location with easy access to key transportation routes in Odessa.