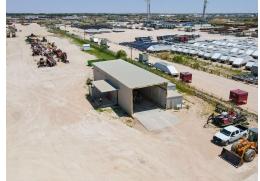

### 8860 & 8866 NW LOOP 338

Odessa, TX 7<u>9764</u>

For sale: 16-Crane Industrial property featuring 95,000 square feet under roof on 35 acres. The site includes 20,500 square feet of office space and 74,500 square feet of warehouse space, equipped with 16 cranes, 28-foot ceilings, (21) grade-level doors, and (6) drive-in bays. The property is fully fenced with secure access. With its advanced infrastructure, modern amenities, and extensive space for manufacturing, warehousing, and distribution, this property offers significant potential for a wide range of industries.

#### **Property Highlights**

- (13) Permanent Structures (Mixture of Warehouse and Office)
- (21) Grade Level Doors | (6) Drive-in Bays
- Cranes On-site: (1) 1 Ton | (1) 2 Ton | (3) 3 Ton | (3) 5 Ton | (5) 10 Ton | (2) 15 Ton |
  (1) 20 Ton
- Fueling Island | Secured Entrance
- Frontage on Loop 338
- Easy Access to I20, Andrews Hwy, & Kermit Hwy