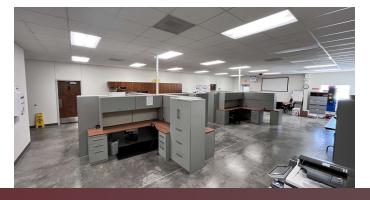

### 8860 & 8866 NW LOOP 338

Odessa, TX 7<u>9764</u>

For sale: 16-Crane Industrial property featuring 95,000 square feet under roof on 35 acres. The site includes 20,500 square feet of office space and 74,500 square feet of warehouse space, equipped with 16 cranes, 28-foot ceilings, (21) grade-level doors, and (6) drive-in bays. The property is fully fenced with secure access. With its advanced infrastructure, modern amenities, and extensive space for manufacturing, warehousing, and distribution, this property offers significant potential for a wide range of industries.