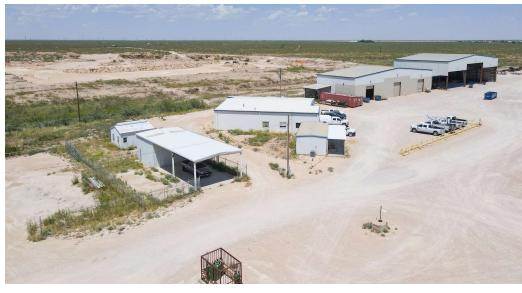

### 8860 & 8866 NW LOOP 338

Odessa, TX 7<u>9764</u>

For sale: 16-Crane Industrial property featuring 95,000 square feet under roof on 35 acres. The site includes 20,500 square feet of office space and 74,500 square feet of warehouse space, equipped with 16 cranes, 28-foot ceilings, (21) grade-level doors, and (6) drive-in bays. The property is fully fenced with secure access. With its advanced infrastructure, modern amenities, and extensive space for manufacturing, warehousing, and distribution, this property offers significant potential for a wide range of industries.

#### **Property Highlights**

- (13) Permanent Structures (Mixture of Warehouse and Office)
- (21) Grade Level Doors | (6) Drive-in Bays
- Cranes On-site: (1) 1 Ton | (1) 2 Ton | (3) 3 Ton | (3) 5 Ton | (5) 10 Ton | (2) 15 Ton |
  (1) 20 Ton
- Fueling Island | Secured Entrance
- Frontage on Loop 338
- Easy Access to I20, Andrews Hwy, & Kermit Hwy