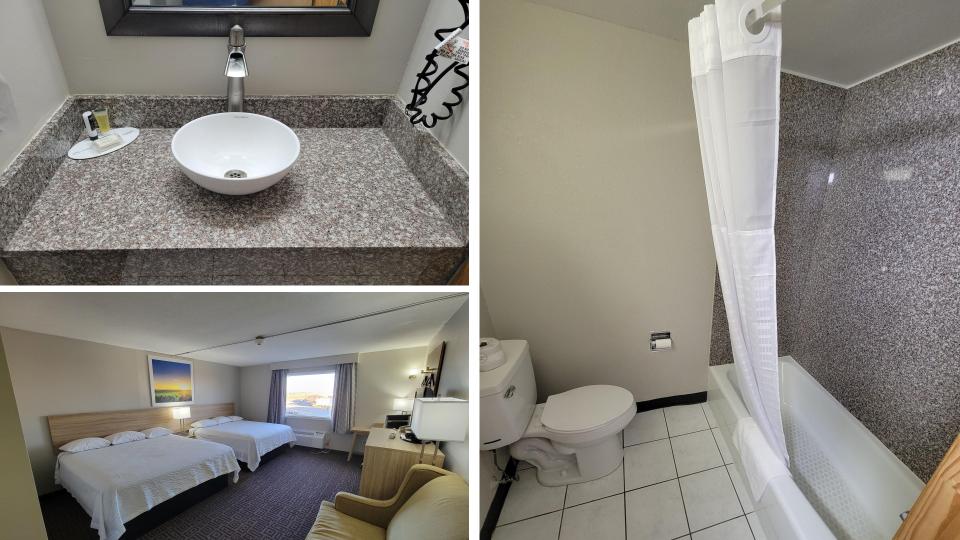

Property also has a vacant bar/lounge and a second apartment, both can be leased out for additional income

Many recent improvements that include:

New gas water heater

All new led exterior lighting

All new interior paint

New lighting package and vanity lights

New beds and platform bed bases

New toilets

New window treatments

New hallway carpet

New furniture