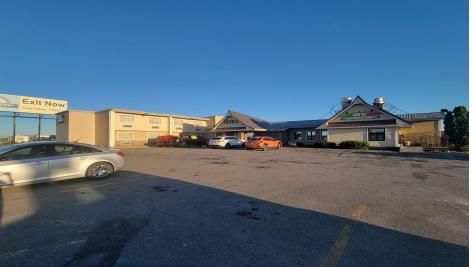

Demand generators include a presidential library and museum and the University of lowa among others

Multiple income streams in the same parcel

Property has a restaurant attached with a successful tenant in place, lease runs until August 2025

Property also has a vacant bar/lounge and a second apartment, both can be leased out for additional income

Many recent improvements that include:

New gas water heater

All new led exterior lighting

All new interior paint