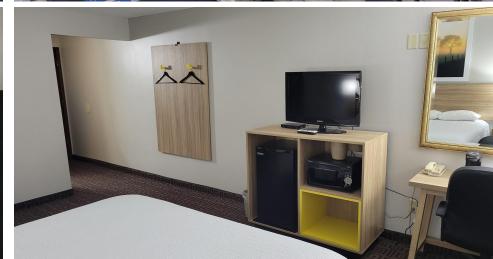

Property also has a vacant bar/lounge and a second apartment, both can be leased out for additional income

Many recent improvements that include:

New gas water heater

All new led exterior lighting

All new interior paint

New lighting package and vanity lights

New beds and platform bed bases

New toilets

New window treatments

New hallway carpet

New furniture