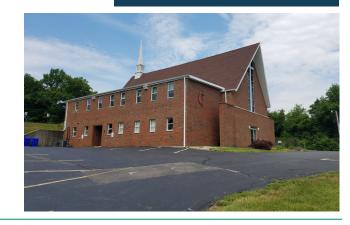

## STUNNING ±8,512 SF CHURCH PROPERTY ON ±5 AC WITH ADJACENT 3-BED, 2-BATH HOME

4869 Scottsdale Creek Rd, House Springs, MO 63051

FRE Auctions and Meglio Realty Group LLC are pleased to present the Online Auction Plus® event (allows for contingencies) for this Beautiful Church on ±5 AC of Land plus a 3-Bedroom, 2-Bath Home in Jefferson County, Missouri.

#### **PROPERTY HIGHLIGHTS**

- C-1 zoning permits a wide range of uses, including child and adult daycares, apartment complexes, barbershops, local public utility facilities, and more.
- · Paved parking for up to 45 vehicles and additional overflow options with the potential for further expansion.
- The church features an elegant sanctuary with a stunning wood-beamed ceiling, accommodating up to 184 seats.
- Additionally, the sale includes an adjacent split-level 3 bed, 2 bath home, situated on a separate parcel, adding significant value to the overall offering