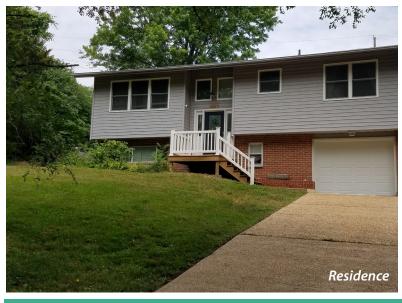

#### **PROPERTY HIGHLIGHTS**

- C-1 zoning permits a wide range of uses, including child and adult daycares, apartment complexes, barbershops, local public utility facilities, and more.
- · Paved parking for up to 45 vehicles and additional overflow options with the potential for further expansion.
- The church features an elegant sanctuary with a stunning wood-beamed ceiling, accommodating up to 184 seats.
- Additionally, the sale includes an adjacent split-level 3 bed, 2 bath home, situated on a separate parcel, adding significant value to the overall offering