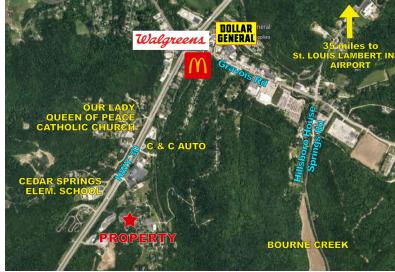

## STUNNING ±8,512 SF CHURCH PROPERTY ON ±5 AC WITH ADJACENT 3-BED, 2-BATH HOME

4869 Scottsdale Creek Rd, House Springs, MO 63051

FRE Auctions and Meglio Realty Group LLC are pleased to present the Online Auction Plus® event (allows for contingencies) for this Beautiful Church on ±5 AC of Land plus a 3-Bedroom, 2-Bath Home in Jefferson County, Missouri.