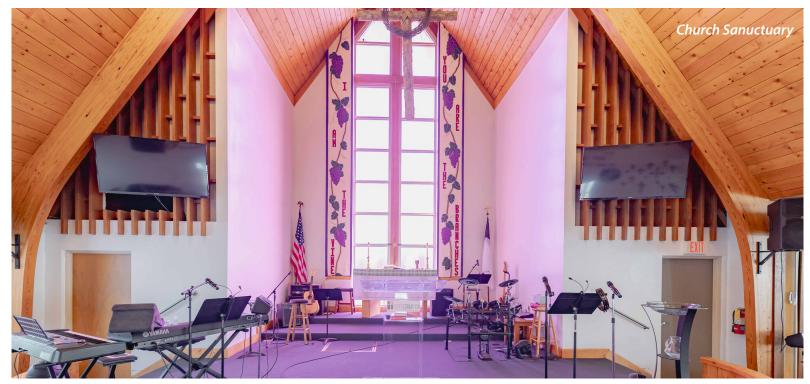

#### **PROPERTY HIGHLIGHTS**

- C-1 zoning permits a wide range of uses, including child and adult daycares, apartment complexes, barbershops, local public utility facilities, and more.
- · Paved parking for up to 45 vehicles and additional overflow options with the potential for further expansion.
- The church features an elegant sanctuary with a stunning wood-beamed ceiling, accommodating up to 184 seats.
- Additionally, the sale includes an adjacent split-level 3 bed, 2 bath home, situated on a separate parcel, adding significant value to the overall offering