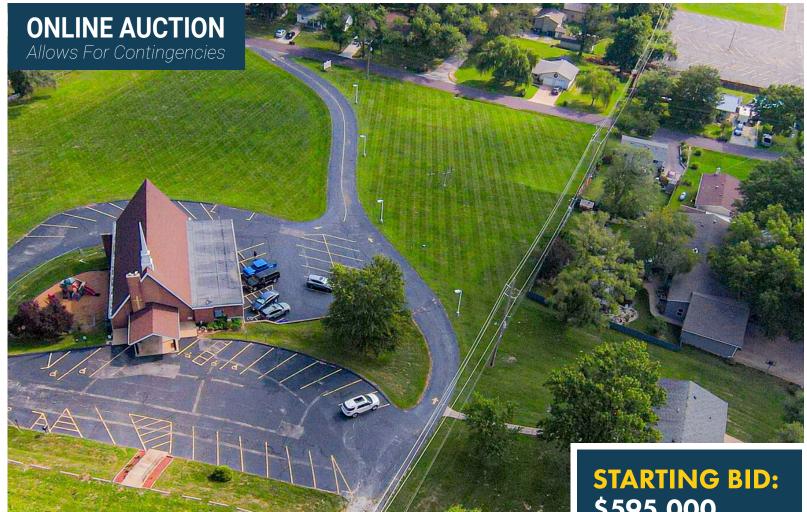

## STUNNING ±8,512 SF CHURCH PROPERTY ON ±5 AC WITH ADJACENT 3-BED, 2-BATH HOME

4869 Scottsdale Creek Rd, House Springs, MO 63051

FRE Auctions and Meglio Realty Group LLC are pleased to present the Online Auction Plus® event (allows for contingencies) for this Beautiful Church on ±5 AC of Land plus a 3-Bedroom, 2-Bath Home in Jefferson County, Missouri.

#### **PROPERTY HIGHLIGHTS**

- C-1 zoning permits a wide range of uses, including child and adult daycares, apartment complexes, barbershops, local public utility facilities, and more.
- · Paved parking for up to 45 vehicles and additional overflow options with the potential for further expansion.
- The church features an elegant sanctuary with a stunning wood-beamed ceiling, accommodating up to 184 seats.
- Additionally, the sale includes an adjacent split-level 3 bed, 2 bath home, situated on a separate parcel, adding significant value to the overall offering

# \$595,000

Suggested Value: \$995,000

The information contained herein was obtained from sources deemed to be reliable and is believed to be true; it has not been verified and as such, cannot be warranted nor form a part of any future contract. All measurements need to be independently verified by the purchaser