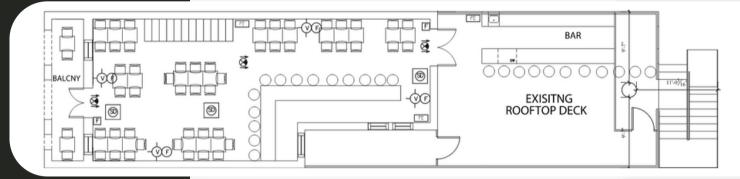

### DONOHOE

# **3523 12TH ST. NE**

#### RETAIL SPACE FOR LEASE IN BROOKLAND, DC



### **PROPERTY HIGHLIGHTS**

- Existing 2-Story Restaurant Space
- Full Bar on 1st & 2nd Floor
- Fully Sprinklered
- Located in the Heart of Brookland (93 Walk Score + 72 Transit Score)
- Minutes from Brookland-CUA Metro station (Red Line)

#### 2,455 SF TOTAL (1st & 2nd Floor)

#### FINISHED Lower Level

#### ROOFTOP PATIO + PRIVATE BALCONY

#### MICHAEL BORGER

202.898.2935 michaelb@donohoe.com

## DONOHOE

### FLOOR PLANS PROPOSED 1ST FLOOR PLAN



#### PROPOSED 2ND FLOOR PLAN



# LOCATION DETAILS



#### MICHAEL BORGER

202.898.2935 michaelb@donohoe.com