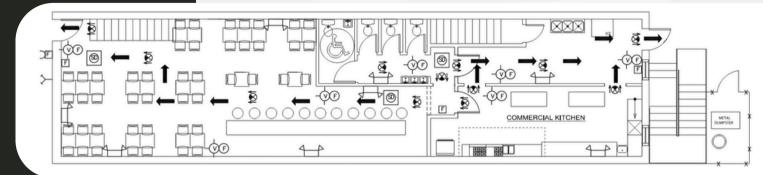

### DONOHOE

# **3523 12TH ST. NE**

#### RETAIL SPACE FOR LEASE IN BROOKLAND, DC



### **PROPERTY HIGHLIGHTS**

- Existing 2-Story Restaurant Space
- Full Bar on 1st & 2nd Floor
- Fully Sprinklered
- Located in the Heart of Brookland (93 Walk Score + 72 Transit Score)
- Minutes from Brookland-CUA Metro station (Red Line)

#### 2,455 SF TOTAL (1st & 2nd Floor)

#### FINISHED Lower Level

#### ROOFTOP PATIO + PRIVATE BALCONY

#### MICHAEL BORGER

202.898.2935 michaelb@donohoe.com

## DONOHOE

### FLOOR PLANS PROPOSED 1ST FLOOR PLAN



#### PROPOSED 2ND FLOOR PLAN



# LOCATION DETAILS



#### MICHAEL BORGER

202.898.2935 michaelb@donohoe.com