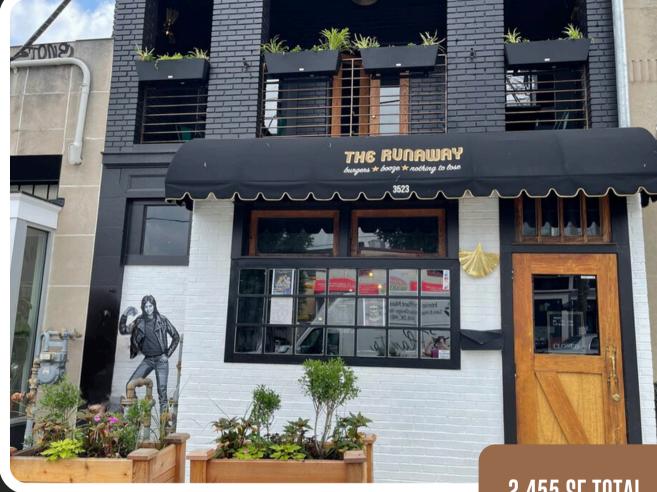

#### RETAIL SPACE FOR LEASE IN BROOKLAND, DC

### **PROPERTY HIGHLIGHTS**

- Existing 2-Story Restaurant Space
- Full Bar on 1st & 2nd Floor
- Fully Sprinklered
- Located in the Heart of Brookland (93 Walk Score + 72 Transit Score)
- Minutes from Brookland-CUA Metro station (Red Line)

#### 2,455 SF TOTAL (1st & 2nd Floor)