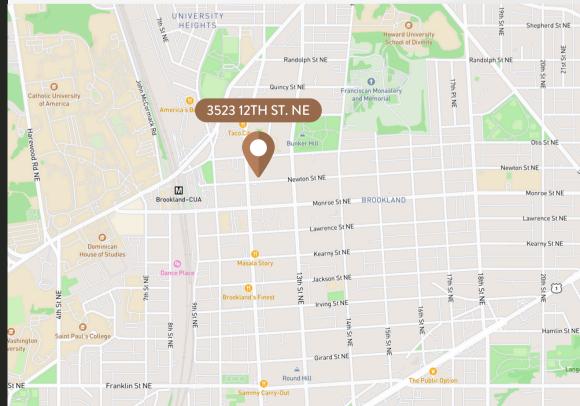

### DONOHOE

# **3523 12TH ST. NE**

#### RETAIL SPACE FOR LEASE IN BROOKLAND, DC



### **PROPERTY HIGHLIGHTS**

- Existing 2-Story Restaurant Space
- Full Bar on 1st & 2nd Floor
- Fully Sprinklered
- Located in the Heart of Brookland (93 Walk Score + 72 Transit Score)
- Minutes from Brookland-CUA Metro station (Red Line)

#### 2,455 SF TOTAL (1st & 2nd Floor)

#### FINISHED Lower Level

#### ROOFTOP PATIO + PRIVATE BALCONY

#### MICHAEL BORGER

202.898.2935 michaelb@donohoe.com

## DONOHOE

### FLOOR PLANS PROPOSED 1ST FLOOR PLAN



#### PROPOSED 2ND FLOOR PLAN



# LOCATION DETAILS



#### MICHAEL BORGER

202.898.2935 michaelb@donohoe.com