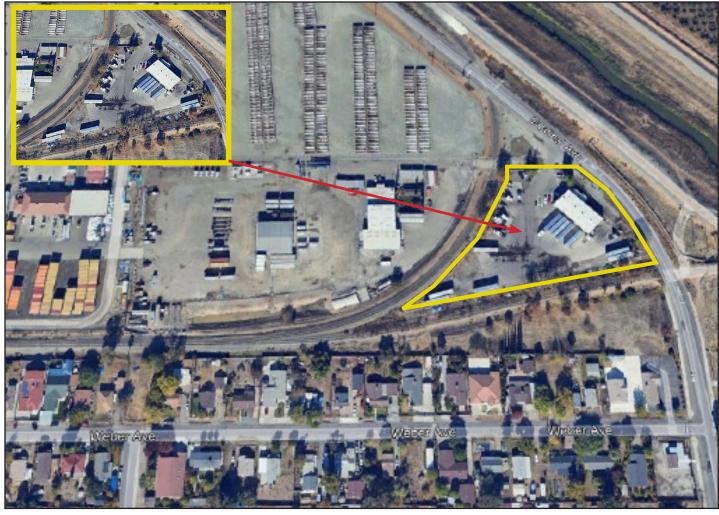

#### COMMENTS:

- Easy access to/from Hwy 99 via Fremont Street
- Large concrete/asphalt yard for outside storage and parking
- Ideal location and yard for trucking, construction equipment or contractor's yard
- Exterior loading dock/ramp