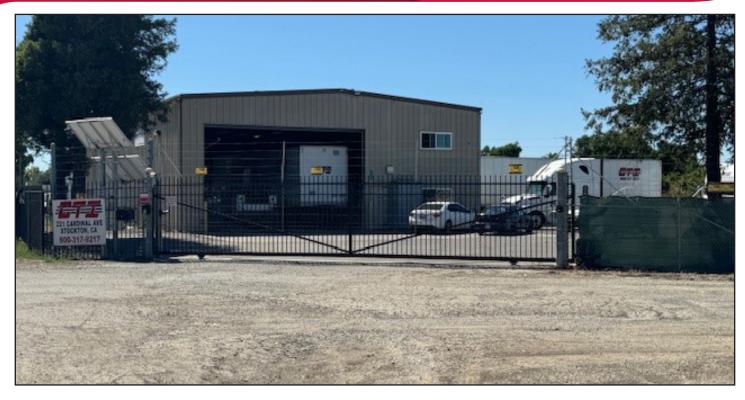

## EXCELLENT TRUCK/CONTRACTORS YARD

5,000± SF BUILDING ON 1.94± ACRES - FOR SALE 221 N. CARDINAL AVENUE, STOCKTON, CA

### **BUILDING AREA:**

 5,000± SF metal shop building with two (2) 25' x 14' drive in doors and approx. 800± SF 2 story office w/ restrooms, drivers room and offices.

#### LAND SIZE:

• 1.94± acres fully fenced w/ electric rolling gate and electrified security fencing

#### COMMENTS:

- Easy access to/from Hwy 99 via Fremont Street
- Large concrete/asphalt yard for outside storage and parking
- Ideal location and yard for trucking, construction equipment or contractor's yard
- Exterior loading dock/ramp