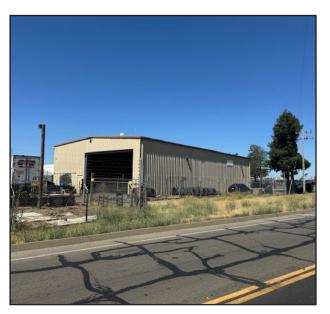

## EXCELLENT TRUCK/CONTRACTORS YARD

5,000± SF BUILDING ON 1.94± ACRES - FOR SALE 221 N. CARDINAL AVENUE, STOCKTON, CA

### **BUILDING AREA:**

 5,000± SF metal shop building with two (2) 25' x 14' drive in doors and approx. 800± SF 2 story office w/ restrooms, drivers room and offices.

#### COMMENTS:

- Easy access to/from Hwy 99 via Fremont Street
- Large concrete/asphalt yard for outside storage and parking
- Ideal location and yard for trucking, construction equipment or contractor's yard
- Exterior loading dock/ramp