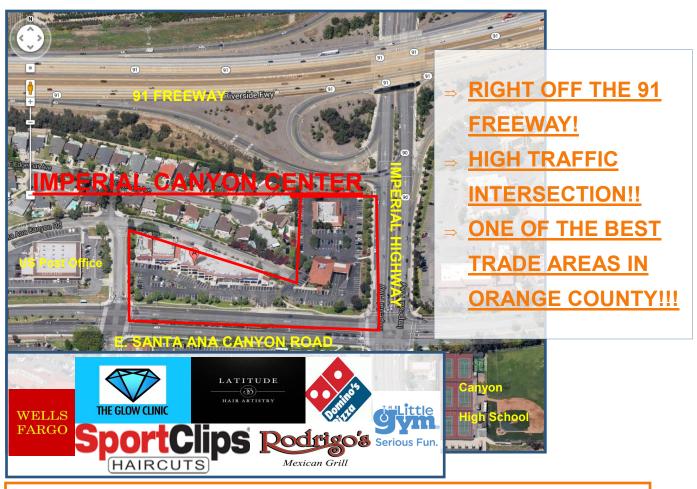

## **IMPERIAL PLAZA**

### RETAIL SHOPPING CENTER :: E. SANTA ANA CANYON ROAD & IMPERIAL HIGHWAY

5557 E. SANTA ANA CANYON ROAD #215, ANAHEIM HILLS, CA 92807

**K&M Properties, LP** 

# **IMPERIAL PLAZA**

### RETAIL SHOPPING CENTER :: E. SANTA ANA CANYON ROAD & IMPERIAL HIGHWAY

### 5557 E. SANTA ANA CANYON ROAD #215, ANAHEIM HILLS, CA 92807

K&M Properties, LP