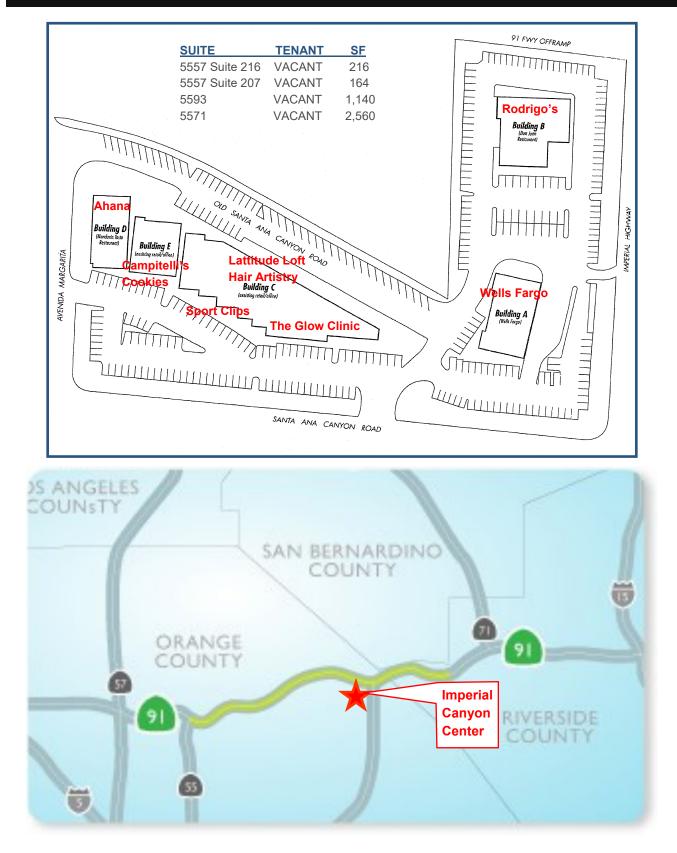

## **IMPERIAL PLAZA**

### RETAIL SHOPPING CENTER :: E. SANTA ANA CANYON ROAD & IMPERIAL HIGHWAY

5557 E. SANTA ANA CANYON ROAD #215, ANAHEIM HILLS, CA 92807

**K&M Properties, LP** 

# **IMPERIAL PLAZA**

### RETAIL SHOPPING CENTER :: E. SANTA ANA CANYON ROAD & IMPERIAL HIGHWAY

### 5557 E. SANTA ANA CANYON ROAD #215, ANAHEIM HILLS, CA 92807

K&M Properties, LP