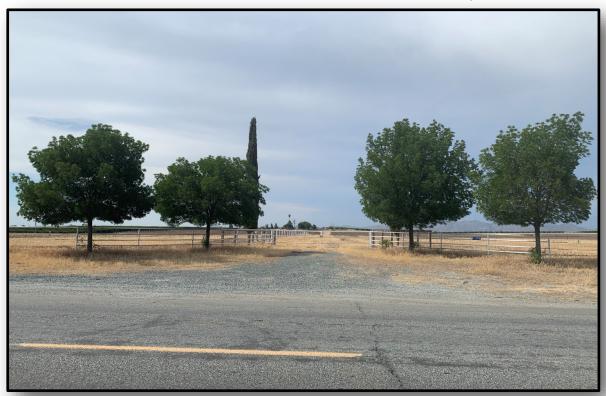

#### Avenue 116 in Porterville, CA

Crop: Open Land

Location: N/E Corner of Avenue 116 & Road 256

Well: No Well

Comments: Beautiful 62 acre property located Southeast of Porterville on

Avenue 116 and Road 256. Surrounded by Citrus plantings, this open land is currently being used for grazing, but would make an excellent home site or for planting permanent crop.