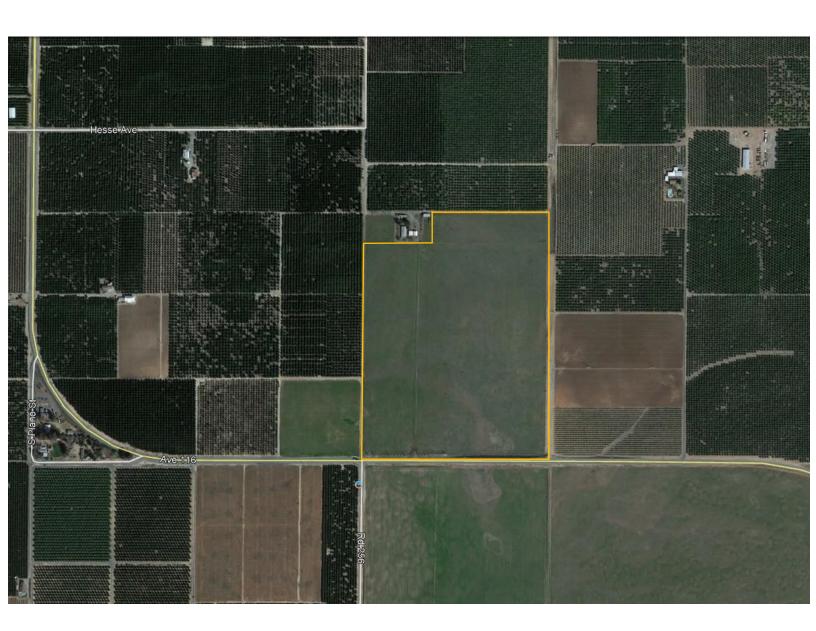

### **Aerial View**

#### Avenue 116 in Porterville, CA

Crop: Open Land

Location: N/E Corner of Avenue 116 & Road 256

Well: No Well

Comments: Beautiful 62 acre property located Southeast of Porterville on

Avenue 116 and Road 256. Surrounded by Citrus plantings, this open land is currently being used for grazing, but would make an excellent home site or for planting permanent crop.