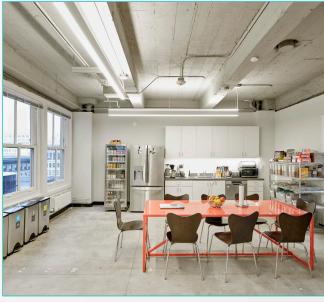

### **FEATURES**

- •2nd Floor: Exposed ceilings, open plan, great light, recently renovated.
- •9th Floor: Beautiful creative suite with exposed ceilings, hardwood floors, brick, excellent natural light.

## INTERIOR SPACE

- RECENTLY RENOVATED

2ND FLOOR: 1,122 SF
-AVAILABLE NOW: Exposed ceilings, open plan, great light, recently renovated.

9TH FLOOR: 4,327 SF
-AVAILABLE 11/1/19 OR 60 DAYS FROM LEASE EXECUTION: Beautiful creative suite with exposed ceilings, hardwood floors, brick, excellent natural light