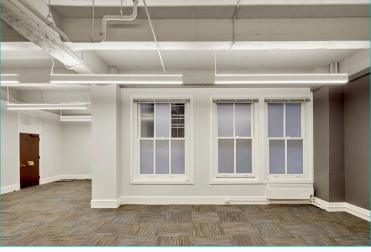

### **FEATURES**

- •2nd Floor: Exposed ceilings, open plan, great light, recently renovated.
- •9th Floor: Beautiful creative suite with exposed ceilings, hardwood floors, brick, excellent natural light.

## INTERIOR SPACE

- RECENTLY RENOVATED

2ND FLOOR: 1,122 SF
-AVAILABLE NOW: Exposed ceilings, open plan, great light, recently renovated.

9TH FLOOR: 4,327 SF
-AVAILABLE 11/1/19 OR 60 DAYS FROM LEASE EXECUTION: Beautiful creative suite with exposed ceilings, hardwood floors, brick, excellent natural light