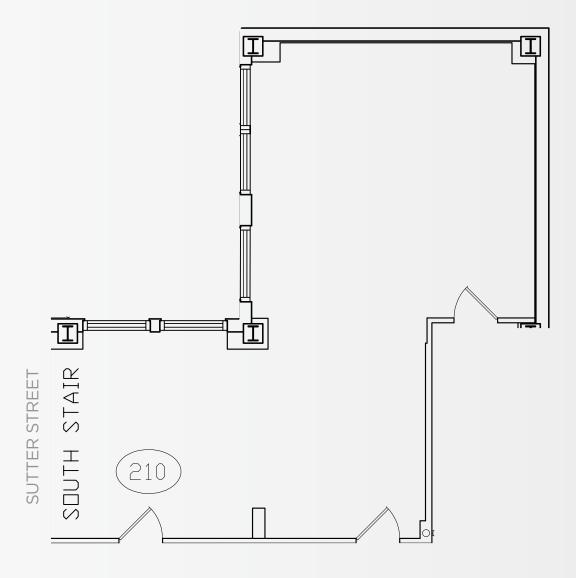

### **BOUTIQUE • CREATIVE • FULL FLOORS**

| FLOOR/AREA         | AVAILABLE                                  |
|--------------------|--------------------------------------------|
| 2ND FL. / 1,122 SF | NOW                                        |
| 9TH FL. / 4,327 SF | 11/1/19 OR 60 DAYS FROM<br>LEASE EXECUTION |

## INTERIOR SPACE

- RECENTLY RENOVATED

2ND FLOOR: 1,122 SF
-AVAILABLE NOW: Exposed ceilings, open plan, great light, recently renovated.

9TH FLOOR: 4,327 SF
-AVAILABLE 11/1/19 OR 60 DAYS FROM LEASE EXECUTION: Beautiful creative suite with exposed ceilings, hardwood floors, brick, excellent natural light