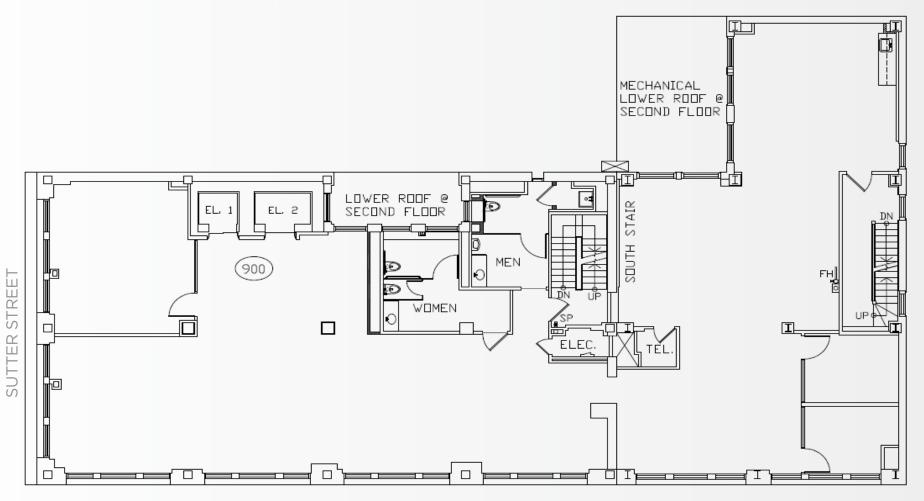

## INTERIOR SPACE

- RECENTLY RENOVATED

2ND FLOOR: 1,122 SF
-AVAILABLE NOW: Exposed ceilings, open plan, great light, recently renovated.

9TH FLOOR: 4,327 SF
-AVAILABLE 11/1/19 OR 60 DAYS FROM LEASE EXECUTION: Beautiful creative suite with exposed ceilings, hardwood floors, brick, excellent natural light