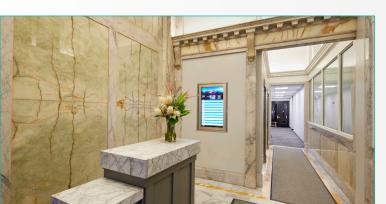

## INTERIOR SPACE

- RECENTLY RENOVATED

2ND FLOOR: 1,122 SF
-AVAILABLE NOW: Exposed ceilings, open plan, great light, recently renovated.

9TH FLOOR: 4,327 SF
-AVAILABLE 11/1/19 OR 60 DAYS FROM LEASE EXECUTION: Beautiful creative suite with exposed ceilings, hardwood floors, brick, excellent natural light