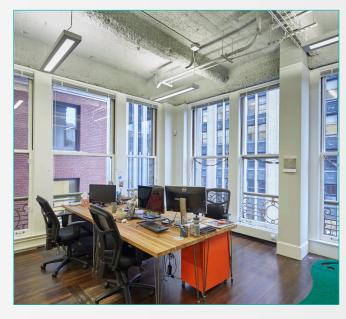

## INTERIOR SPACE

- RECENTLY RENOVATED

2ND FLOOR: 1,122 SF
-AVAILABLE NOW: Exposed ceilings, open plan, great light, recently renovated.

9TH FLOOR: 4,327 SF
-AVAILABLE 11/1/19 OR 60 DAYS FROM LEASE EXECUTION: Beautiful creative suite with exposed ceilings, hardwood floors, brick, excellent natural light