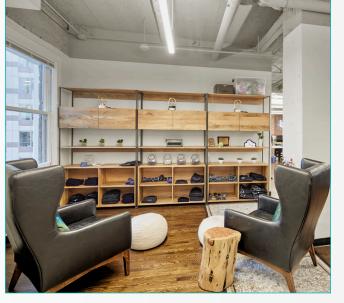

## INTERIOR SPACE

- RECENTLY RENOVATED

2ND FLOOR: 1,122 SF
-AVAILABLE NOW: Exposed ceilings, open plan, great light, recently renovated.

9TH FLOOR: 4,327 SF
-AVAILABLE 11/1/19 OR 60 DAYS FROM LEASE EXECUTION: Beautiful creative suite with exposed ceilings, hardwood floors, brick, excellent natural light