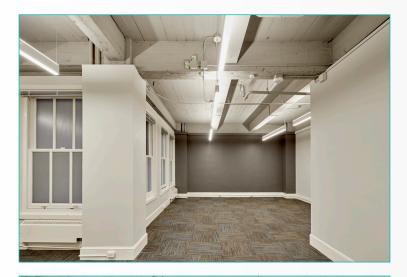

### **FEATURES**

- •2nd Floor: Exposed ceilings, open plan, great light, recently renovated.
- •9th Floor: Beautiful creative suite with exposed ceilings, hardwood floors, brick, excellent natural light.

## INTERIOR SPACE

- RECENTLY RENOVATED

2ND FLOOR: 1,122 SF
-AVAILABLE NOW: Exposed ceilings, open plan, great light, recently renovated.

9TH FLOOR: 4,327 SF
-AVAILABLE 11/1/19 OR 60 DAYS FROM LEASE EXECUTION: Beautiful creative suite with exposed ceilings, hardwood floors, brick, excellent natural light