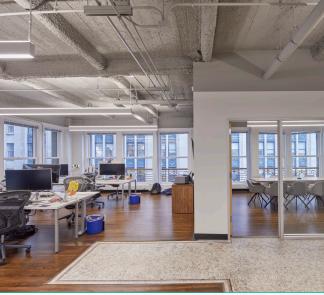

## INTERIOR SPACE

- RECENTLY RENOVATED

2ND FLOOR: 1,122 SF
-AVAILABLE NOW: Exposed ceilings, open plan, great light, recently renovated.

9TH FLOOR: 4,327 SF
-AVAILABLE 11/1/19 OR 60 DAYS FROM LEASE EXECUTION: Beautiful creative suite with exposed ceilings, hardwood floors, brick, excellent natural light