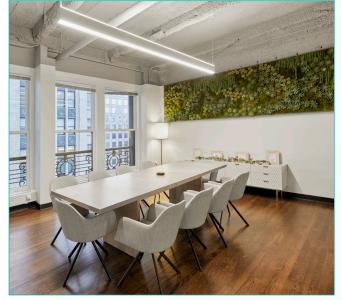

## INTERIOR SPACE

- RECENTLY RENOVATED

2ND FLOOR: 1,122 SF
-AVAILABLE NOW: Exposed ceilings, open plan, great light, recently renovated.

9TH FLOOR: 4,327 SF
-AVAILABLE 11/1/19 OR 60 DAYS FROM LEASE EXECUTION: Beautiful creative suite with exposed ceilings, hardwood floors, brick, excellent natural light