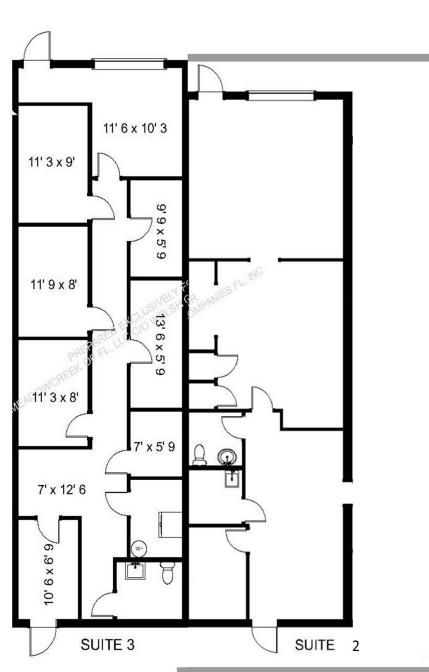

#### **AVAILABLE FOR LEASE**

Unit 2/3 2,493 SF

Base Rent \$26.00 SF

## MEADOWCREEK CENTER RETAIL/OFFICE

Landlord will remove firewall between the two units, demo inside and deliver the space in Vanilla Shell condition.

Mark Edwards 239-250-1823 Marke@welshfl.com