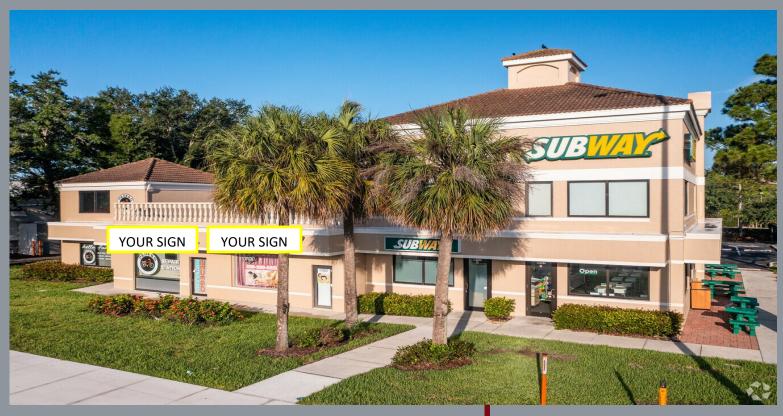

### 10565 TAMIAMI TRAIL NORTH, NAPLES, FL

Uses: Retail and

**Professional Office** 

Zoning: C-3

Traffic Count: 58,019 (2022)

Year Built: 2004

Signage: 2 Building Façades/41 Facing

Top Monument Sign Panels

This site is located directly on HWY. 41 in North Naples just north of the Mercato shopping district. 2 direct 41 signs and top monument signage available.