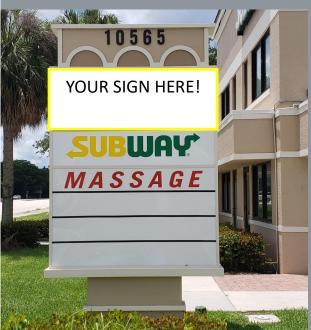

### 10565 TAMIAMI TRAIL NORTH, NAPLES, FL

Uses: Retail and

**Professional Office** 

Zoning: C-3

Traffic Count: 58,019 (2022)

Year Built: 2004

Signage: 2 Building Façades/41 Facing

Top Monument Sign Panels

This site is located directly on HWY. 41 in North Naples just north of the Mercato shopping district. 2 direct 41 signs and top monument signage available.