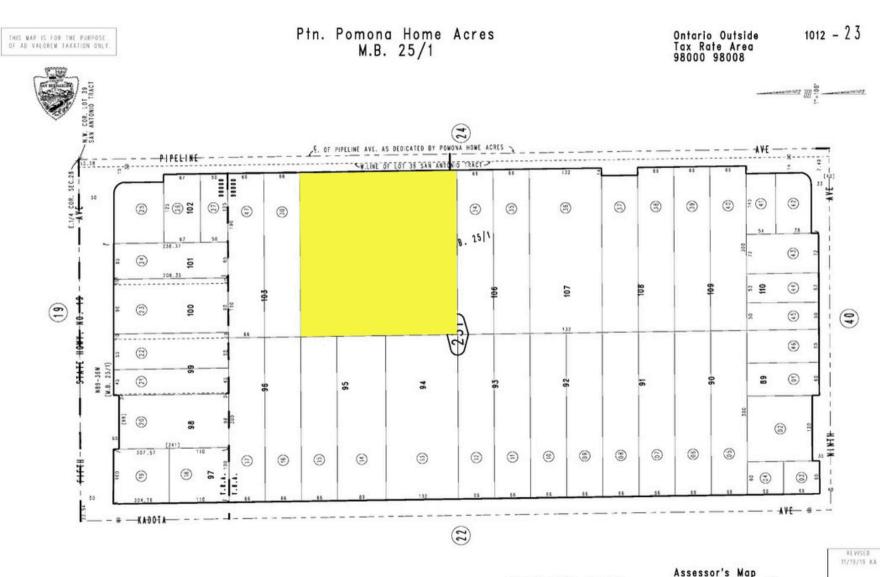

## **PROPERTY DESCRIPTION**

**Subject Property:** 10968 Pipeline Ave,

> 10982 Pipeline Ave, 10990 Pipeline Ave,

Pomona, CA 91766 City:

**County:** San Bernardino

2 **Buildings:** 

Lot Size: ±86,100 SF / 1.97AC

W Mission & Pipeline Ave **Corner Streets:** 

**Industrial Land Property Type:** 

Industrial Commercial (IC) **Zoning:** 

APN: 1012-231-31-0000

> 1012-231-32-0000 1012-231-33-0000

**ZONING: INDUSTRIAL COMMERCIAL (IC)** 