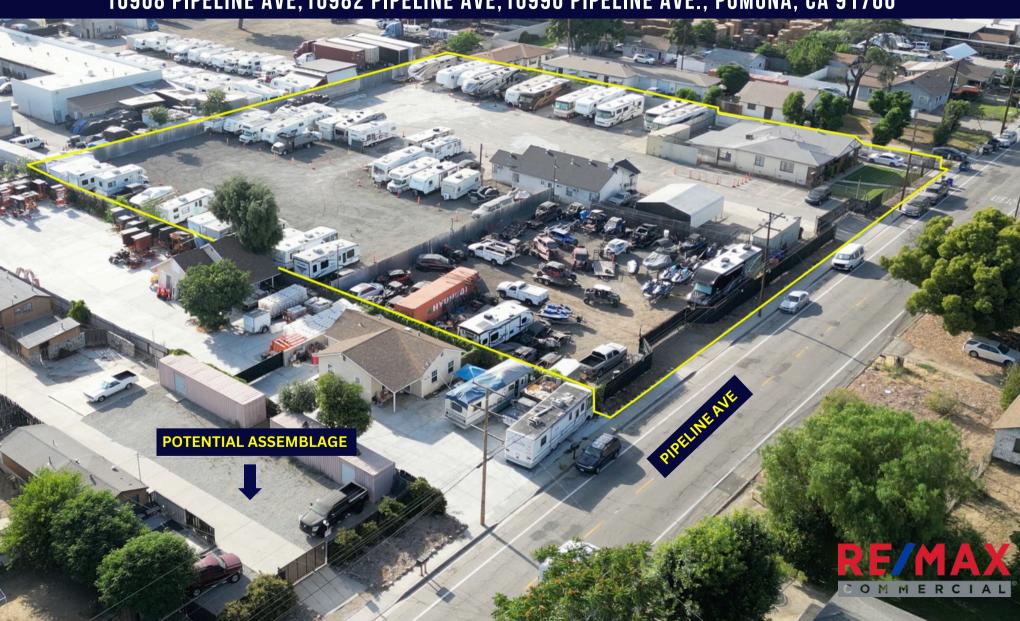

# **INDUSTRIAL LAND OPPORTUNITY**

10968 PIPELINE AVE, 10982 PIPELINE AVE, 10990 PIPELINE AVE., POMONA, CA 91766

## **PROPERTY DESCRIPTION**

**Subject Property:** 10968 Pipeline Ave,

> 10982 Pipeline Ave, 10990 Pipeline Ave,

Pomona, CA 91766 City:

**County:** San Bernardino

2 **Buildings:** 

Lot Size: ±86,100 SF / 1.97AC

W Mission & Pipeline Ave **Corner Streets:** 

**Industrial Land Property Type:** 

Industrial Commercial (IC) **Zoning:** 

APN: 1012-231-31-0000

> 1012-231-32-0000 1012-231-33-0000

### **INVESTMENT HIGHLIGHTS**

- Excellent Owner-User Opportunity.
- Ample Parking Space.
- Located on a Truck Route.
- Private/Secured Fenced Yard.
- Excellent Ingress and Egress.

- Located off of W Mission Blvd., a main thoroughfare, and blocks away from Downtown Pomona and Other surrounding amenities.
- Great central location with Proximity to CA 10, 60, and 71 freeways.
- Pomona is the gateway to the Inland Empire, Los Angeles, Orange, and San Bernardino markets.