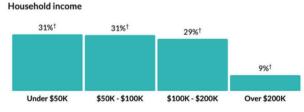

#### Income

### \$26,759

#### Per capita income

about three-fifths of the amount in the Los Angeles-Long Beach-Anaheim, CA Metro Area: \$45,171

about three-fifths of the amount in California: \$46,661

### \$77,609

California: \$91,551

#### Median household income

about 90 percent of the amount in the Los Angeles-Long Beach-Anaheim, CA Metro Area: \$87,743 about 80 percent of the amount in

Show data / Embed