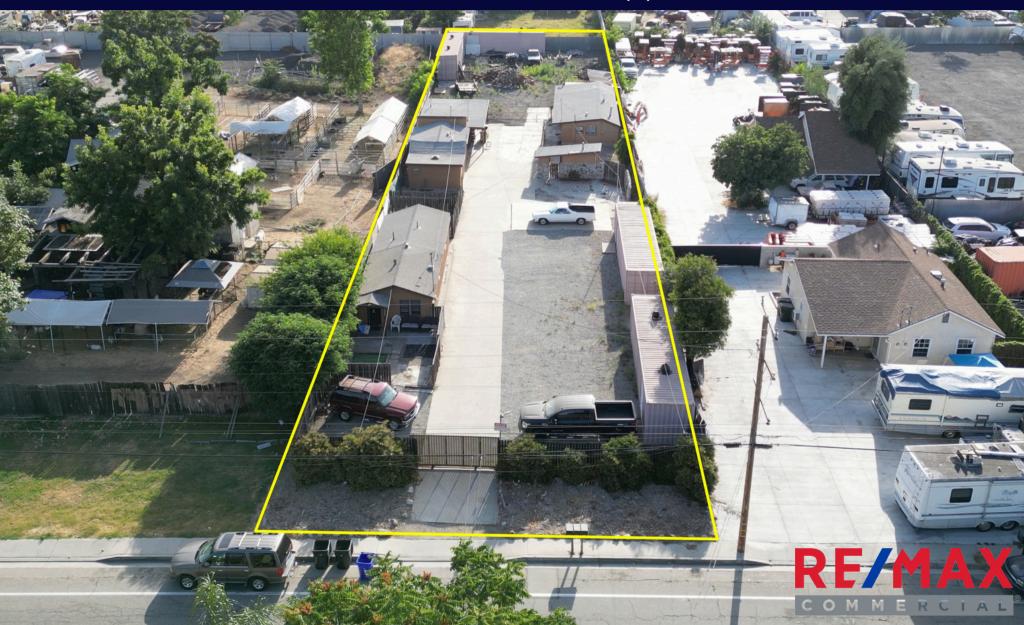

# **INDUSTRIAL LAND OPPORTUNITY**

10968 PIPELINE AVE, 10982 PIPELINE AVE, 10990 PIPELINE AVE., POMONA, CA 91766

## **PROPERTY DESCRIPTION**

**Subject Property:** 10968 Pipeline Ave,

> 10982 Pipeline Ave, 10990 Pipeline Ave,

Pomona, CA 91766 City:

**County:** San Bernardino

2 **Buildings:** 

Lot Size: ±86,100 SF / 1.97AC

W Mission & Pipeline Ave **Corner Streets:** 

**Industrial Land Property Type:** 

Industrial Commercial (IC) **Zoning:** 

APN: 1012-231-31-0000

> 1012-231-32-0000 1012-231-33-0000

### **INVESTMENT HIGHLIGHTS**

- Excellent Owner-User Opportunity.
- Ample Parking Space.
- Located on a Truck Route.
- Private/Secured Fenced Yard.
- Excellent Ingress and Egress.

- Located off of W Mission Blvd., a main thoroughfare, and blocks away from Downtown Pomona and Other surrounding amenities.
- Great central location with Proximity to CA 10, 60, and 71 freeways.
- Pomona is the gateway to the Inland Empire, Los Angeles, Orange, and San Bernardino markets.