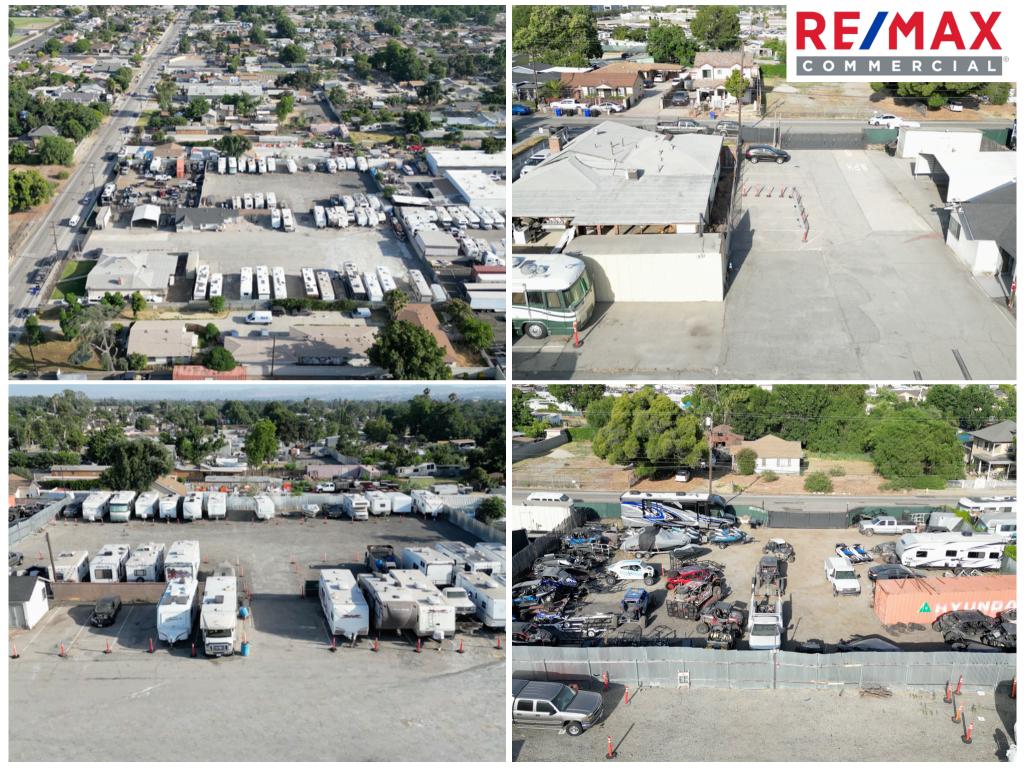

## **PROPERTY DESCRIPTION**

**Subject Property:** 10968 Pipeline Ave,

> 10982 Pipeline Ave, 10990 Pipeline Ave,

Pomona, CA 91766 City:

**County:** San Bernardino

2 **Buildings:** 

Lot Size: ±86,100 SF / 1.97AC

W Mission & Pipeline Ave **Corner Streets:** 

**Industrial Land Property Type:** 

Industrial Commercial (IC) **Zoning:** 

APN: 1012-231-31-0000

> 1012-231-32-0000 1012-231-33-0000

### **INVESTMENT HIGHLIGHTS**

- Excellent Owner-User Opportunity.
- Ample Parking Space.
- Located on a Truck Route.
- Private/Secured Fenced Yard.
- Excellent Ingress and Egress.

- Located off of W Mission Blvd., a main thoroughfare, and blocks away from Downtown Pomona and Other surrounding amenities.
- Great central location with Proximity to CA 10, 60, and 71 freeways.
- Pomona is the gateway to the Inland Empire, Los Angeles, Orange, and San Bernardino markets.