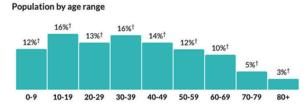

#### Age

Sex

### 35.9

### Median age

about 90 percent of the figure in the Los Angeles-Long Beach-Anaheim, CA Metro Area: 38.5

a little less than the figure in California: 37.9

Show data / Embed

Show data / Embed

Race & Ethnicity