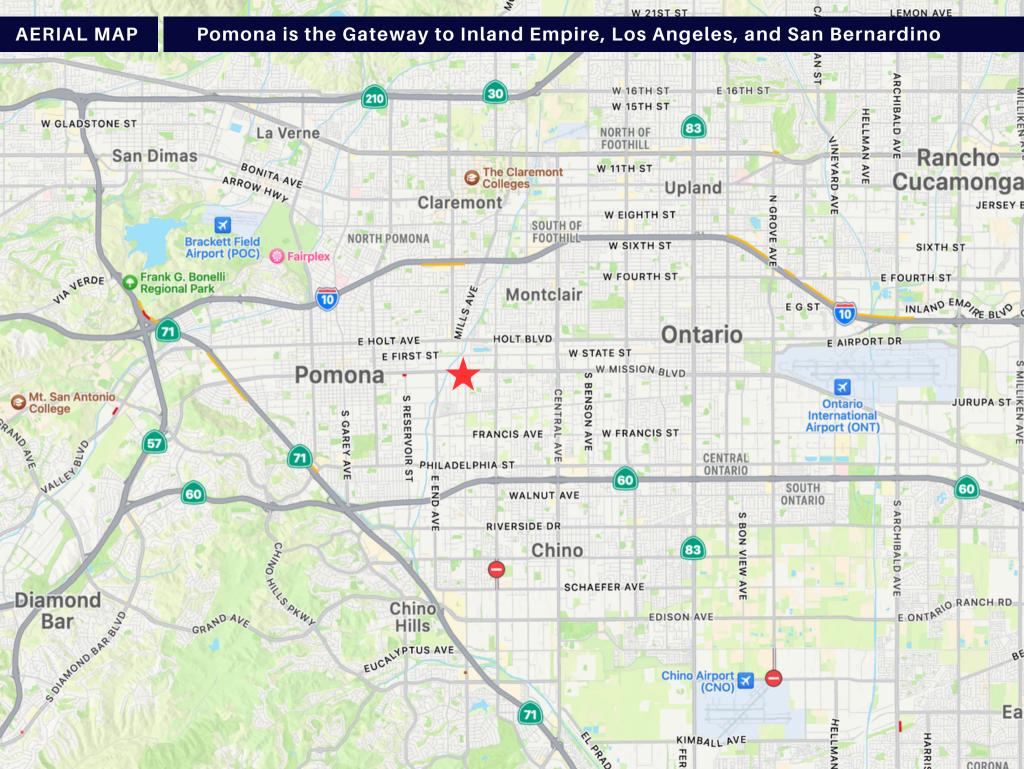

### **INVESTMENT HIGHLIGHTS**

- Excellent Owner-User Opportunity.
- Ample Parking Space.
- Located on a Truck Route.
- Private/Secured Fenced Yard.
- Excellent Ingress and Egress.

- Located off of W Mission Blvd., a main thoroughfare, and blocks away from Downtown Pomona and Other surrounding amenities.
- Great central location with Proximity to CA 10, 60, and 71 freeways.
- Pomona is the gateway to the Inland Empire, Los Angeles, Orange, and San Bernardino markets.