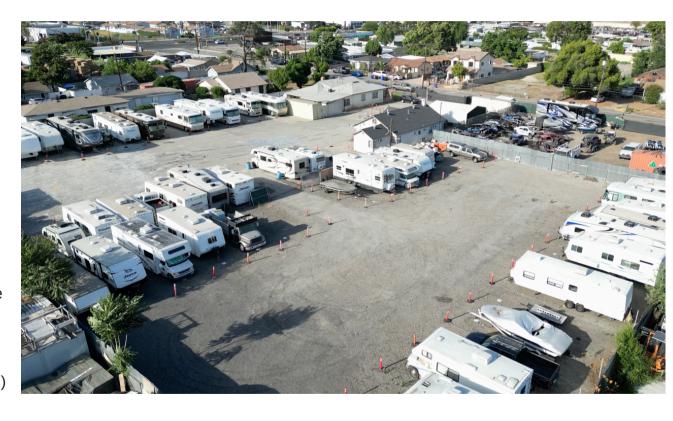

## **PROPERTY DESCRIPTION**

**Subject Property:** 10968 Pipeline Ave,

> 10982 Pipeline Ave, 10990 Pipeline Ave,

Pomona, CA 91766 City:

**County:** San Bernardino

2 **Buildings:** 

Lot Size: ±86,100 SF / 1.97AC

W Mission & Pipeline Ave **Corner Streets:** 

**Industrial Land Property Type:** 

Industrial Commercial (IC) **Zoning:** 

APN: 1012-231-31-0000

> 1012-231-32-0000 1012-231-33-0000

### **INVESTMENT HIGHLIGHTS**

- Excellent Owner-User Opportunity.
- Ample Parking Space.
- Located on a Truck Route.
- Private/Secured Fenced Yard.
- Excellent Ingress and Egress.

- Located off of W Mission Blvd., a main thoroughfare, and blocks away from Downtown Pomona and Other surrounding amenities.
- Great central location with Proximity to CA 10, 60, and 71 freeways.
- Pomona is the gateway to the Inland Empire, Los Angeles, Orange, and San Bernardino markets.