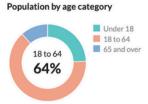

#### Age

Sex

### 35.9

### Median age

about 90 percent of the figure in the Los Angeles-Long Beach-Anaheim, CA Metro Area: 38.5

a little less than the figure in California: 37.9

Show data / Embed

Show data / Embed

Race & Ethnicity