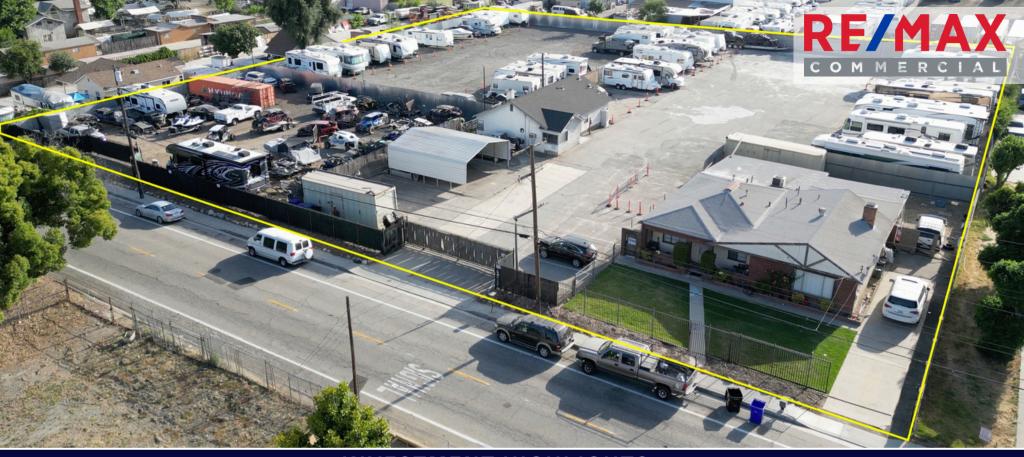

## **PROPERTY DESCRIPTION**

**Subject Property:** 10968 Pipeline Ave,

> 10982 Pipeline Ave, 10990 Pipeline Ave,

Pomona, CA 91766 City:

**County:** San Bernardino

2 **Buildings:** 

Lot Size: ±86,100 SF / 1.97AC

W Mission & Pipeline Ave **Corner Streets:** 

**Industrial Land Property Type:** 

Industrial Commercial (IC) **Zoning:** 

APN: 1012-231-31-0000

> 1012-231-32-0000 1012-231-33-0000

### **INVESTMENT HIGHLIGHTS**

- Excellent Owner-User Opportunity.
- Ample Parking Space.
- Located on a Truck Route.
- Private/Secured Fenced Yard.
- Excellent Ingress and Egress.

- Located off of W Mission Blvd., a main thoroughfare, and blocks away from Downtown Pomona and Other surrounding amenities.
- Great central location with Proximity to CA 10, 60, and 71 freeways.
- Pomona is the gateway to the Inland Empire, Los Angeles, Orange, and San Bernardino markets.

**ZONING: INDUSTRIAL COMMERCIAL (IC)** 