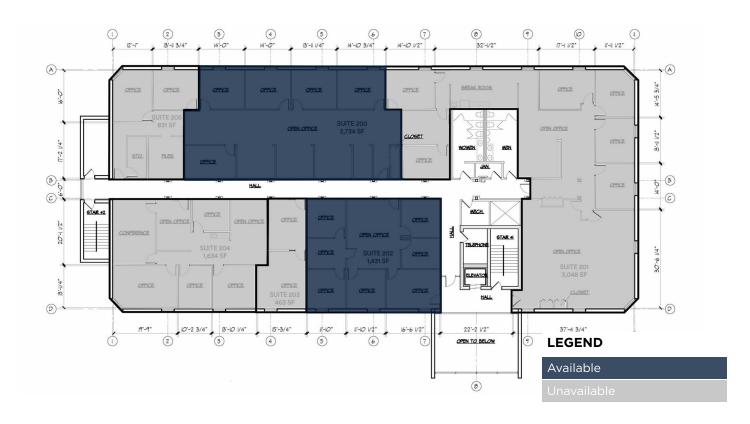

| SPACES    | LEASE RATE    | SPACE SIZE |
|-----------|---------------|------------|
| Suite 200 | \$16.00 SF/yr | 2,734 SF   |
| Suite 202 | \$16.00 SF/yr | 1,431 SF   |

#### **LEASE INFORMATION**

 Lease Type:
 MG
 Lease Term:
 Negotiable

 Total Space:
 1,431 - 2,734 SF
 Lease Rate:
 \$16.00 SF/yr

### **AVAILABLE SPACES**

| SUITE     | TENANT    | SIZE     | TYPE           | RATE          |
|-----------|-----------|----------|----------------|---------------|
| Suite 200 | Available | 2,734 SF | Modified Gross | \$16.00 SF/yr |
| Suite 202 | Available | 1,431 SF | Modified Gross | \$16.00 SF/yr |