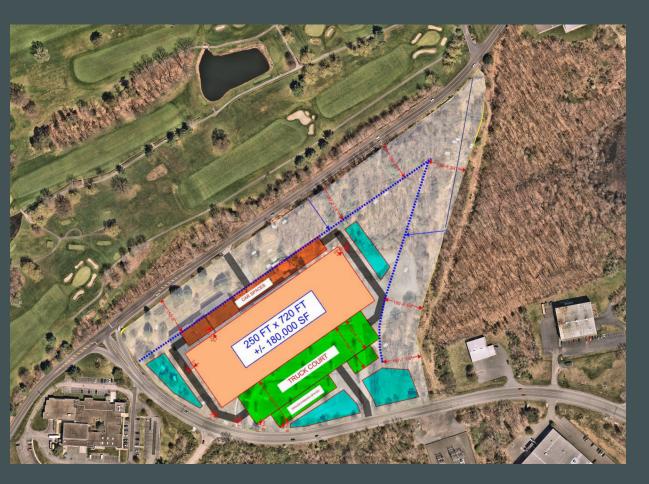

# Proposed Site Yield Opportunities

# Easy Access to Route 29 & I-81

1.3 Miles
Route 29 South

1.5 Miles
Route 29 North

2.1 Miles
Interstate 81

| County / Township:          | Luzerne County<br>Hanover Township                                                                                                                    |
|-----------------------------|-------------------------------------------------------------------------------------------------------------------------------------------------------|
| Acreage:                    | 21.89 Acres                                                                                                                                           |
| Zoning:                     | I-1 (Industrial)                                                                                                                                      |
| Expected Development Yield: | 180,000 SF - 300,000 SF                                                                                                                               |
| Notes:                      | Property is currently zoned I-1 which permits distribution and warehousing by-right                                                                   |
|                             | NorthPoint Development completed large-scale redevelopment at entrance to the park in 2019 (Adidas, Chewy.com, etc)                                   |
|                             | Expected site yield is subject to receipt and review of ALTA survey to determine what if any development impacts needs to be considered and evaluated |