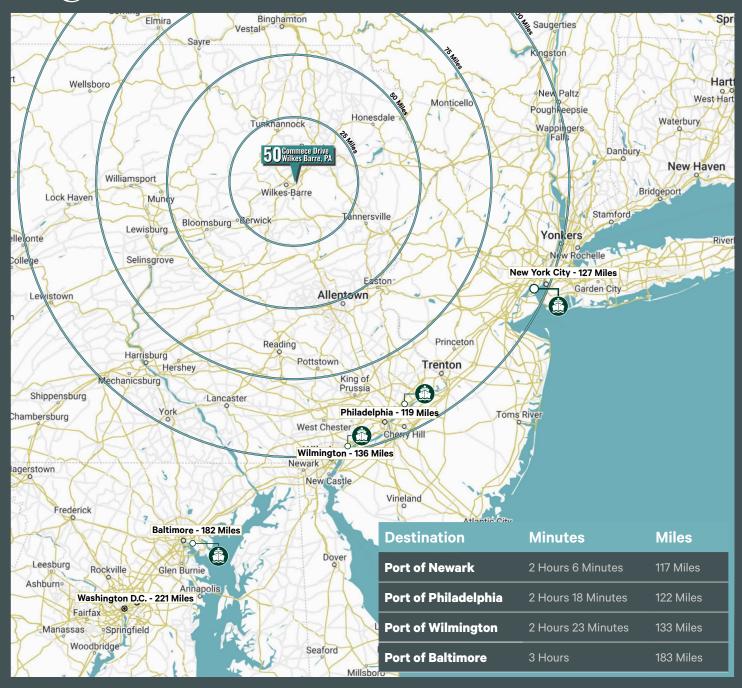

|
| Expected Development Yield: | 180,000 SF - 300,000 SF                                                                                                                               |
| Notes:                      | Property is currently zoned I-1 which permits distribution and warehousing by-right                                                                   |
|                             | NorthPoint Development completed large-scale redevelopment at entrance to the park in 2019 (Adidas, Chewy.com, etc)                                   |
|                             | Expected site yield is subject to receipt and review of ALTA survey to determine what if any development impacts needs to be considered and evaluated |

# Proposed Site Yield Opportunities





# Regional Access



## **Contact Us**

### Sean Bleiler

Executive Vice President +1 610 398 3409 sean.bleiler@cbre.com Lic. PA

### Jake Terkanian

Executive Vice President +1 610 727 5906 jake.terkanian@cbre.com Lic. PA, NJ

### Mike Barker

Executive Vice President +1 610 251 5109 mike.barker@cbre.com Lic. PA

### John La Prise

Senior Associate +1 484 567 3351 john.laprise@cbre.com Lic. PA

© 2024 CBRE, Inc. All rights reserved. This information has been obtained from sources believed reliable, but has not been verified for accuracy or completeness. You should conduct a careful, independent investigation of the property and verify all information. Any reliance on this information is solely at your own risk. CBRE and the CBRE logo are service marks of CBRE, Inc. All other marks displayed on this document