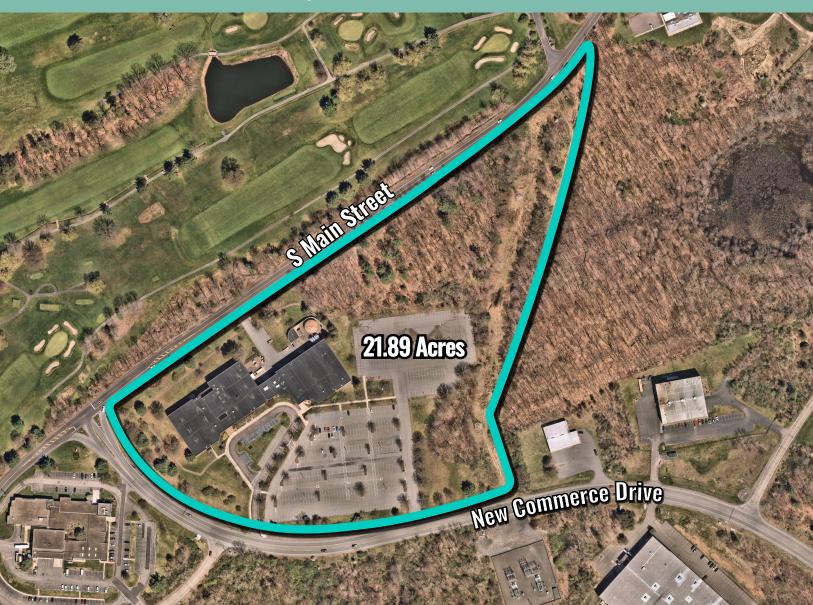

# Redevelopment Opportunity

Luzerne County, PA

50 New Commerce Drive, Wilkes Barre, PA

21.89 Acres Industrial Development for Sale

# Easy Access to Route 29 & I-81

1.3 Miles
Route 29 South

1.5 Miles
Route 29 North

2.1 Miles
Interstate 81

| County / Township:          | Luzerne County<br>Hanover Township                                                                                                                    |
|-----------------------------|-------------------------------------------------------------------------------------------------------------------------------------------------------|
| Acreage:                    | 21.89 Acres                                                                                                                                           |
| Zoning:                     | I-1 (Industrial)                                                                                                                                      |
| Expected Development Yield: | 180,000 SF - 300,000 SF                                                                                                                               |
| Notes:                      | Property is currently zoned I-1 which permits distribution and warehousing by-right                                                                   |
|                             | NorthPoint Development completed large-scale redevelopment at entrance to the park in 2019 (Adidas, Chewy.com, etc)                                   |
|                             | Expected site yield is subject to receipt and review of ALTA survey to determine what if any development impacts needs to be considered and evaluated |