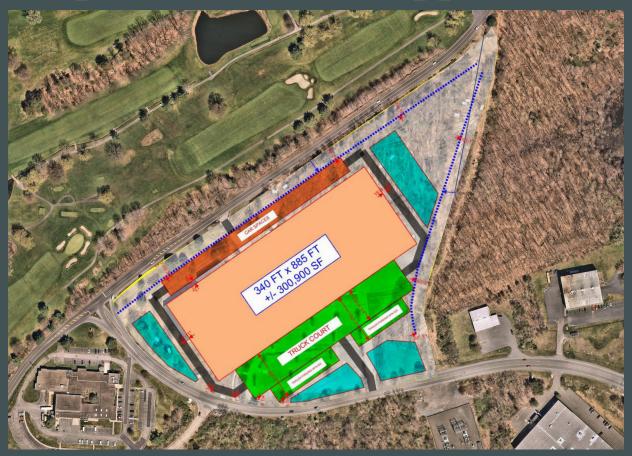

# Proposed Site Yield Opportunities

# Easy Access to Route 29 & I-81

1.3 Miles
Route 29 South

1.5 Miles
Route 29 North

2.1 Miles
Interstate 81

| County / Township:          | Luzerne County<br>Hanover Township                                                                                                                    |
|-----------------------------|-------------------------------------------------------------------------------------------------------------------------------------------------------|
| Acreage:                    | 21.89 Acres                                                                                                                                           |
| Zoning:                     | I-1 (Industrial)                                                                                                                                      |
| Expected Development Yield: | 180,000 SF - 300,000 SF                                                                                                                               |
| Notes:                      | Property is currently zoned I-1 which permits distribution and warehousing by-right                                                                   |
|                             | NorthPoint Development completed large-scale redevelopment at entrance to the park in 2019 (Adidas, Chewy.com, etc)                                   |
|                             | Expected site yield is subject to receipt and review of ALTA survey to determine what if any development impacts needs to be considered and evaluated |