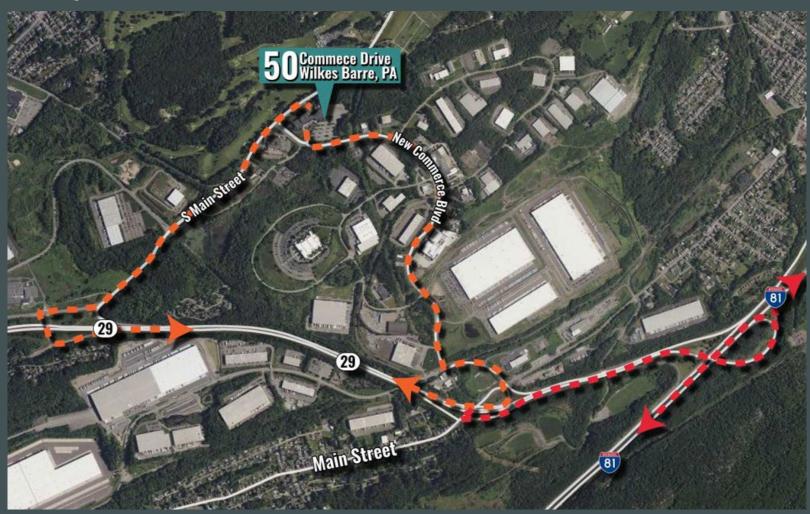

# Regional Access

# Easy Access to Route 29 & I-81

1.3 Miles
Route 29 South

1.5 Miles
Route 29 North

2.1 Miles
Interstate 81

| County / Township:          | Luzerne County<br>Hanover Township                                                                                                                    |
|-----------------------------|-------------------------------------------------------------------------------------------------------------------------------------------------------|
| Acreage:                    | 21.89 Acres                                                                                                                                           |
| Zoning:                     | I-1 (Industrial)                                                                                                                                      |
| Expected Development Yield: | 180,000 SF - 300,000 SF                                                                                                                               |
| Notes:                      | Property is currently zoned I-1 which permits distribution and warehousing by-right                                                                   |
|                             | NorthPoint Development completed large-scale redevelopment at entrance to the park in 2019 (Adidas, Chewy.com, etc)                                   |
|                             | Expected site yield is subject to receipt and review of ALTA survey to determine what if any development impacts needs to be considered and evaluated |