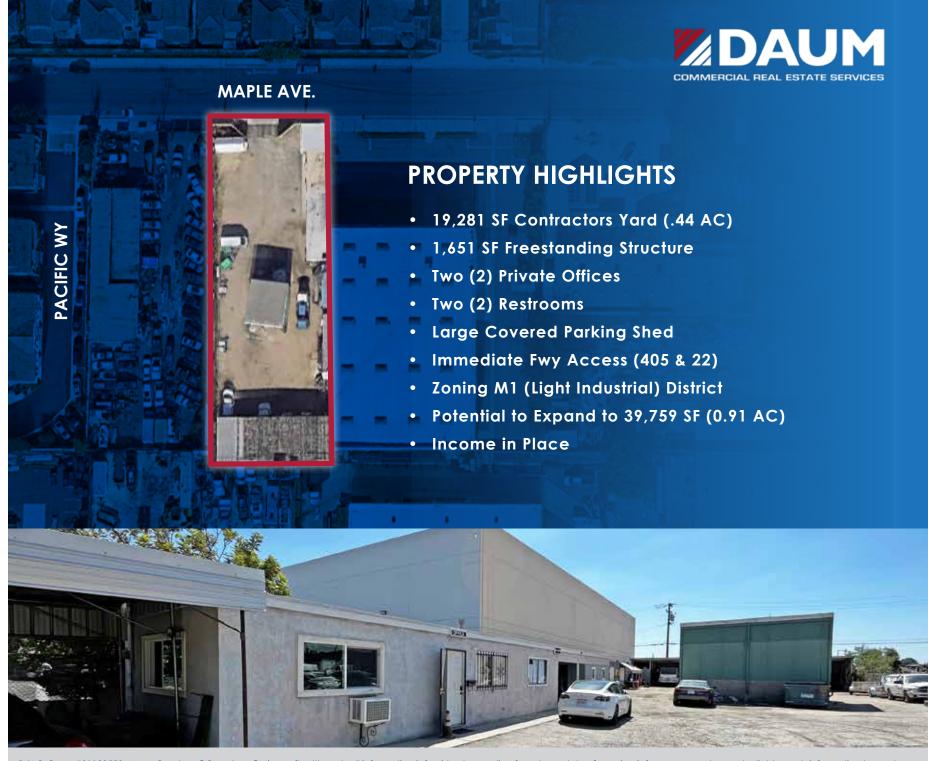

## FOR SALE

ABOUT THE PROPERTY

D/AQ Corp. #01129558. Maps Courtesy @Google & @Microsoft. Although all information is furnished regarding for sale, rental or financing is from sources deemed reliable, such information has not been verified and no express representation is made nor is any to be implied as to the accuracy thereof, and it is submitted subject to errors, omissions, changes of price, rental or other conditions, prior sale, lease or financing, or withdrawal without notice.

19,281 SF .44 AC CONTRACTORS YARD

1,654 SF Freestanding Structure

IMMEDIATE FREEWAY ACCESS ( 405 & 22 )

M 1 (LIGHT INDUSTRIAL) Zone district

D/AQ Corp. #01129558. Maps Courtesy ©Google & ©Microsoft. Although all information is furnished regarding for sale, rental or financing is from sources deemed reliable, such information has not been verified and no express representation is made nor is any to be implied as to the accuracy thereof, and it is submitted subject to errors, omissions, changes of price, rental or other conditions, prior sale, lease or financing, or withdrawal without notice.