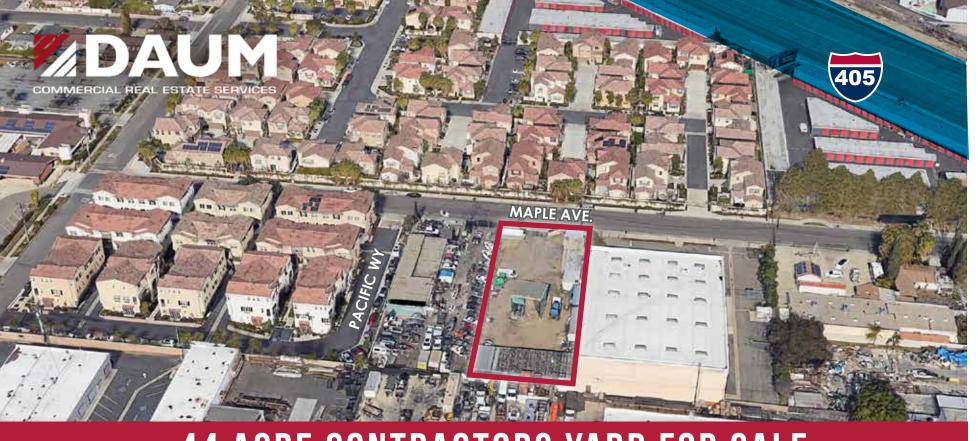

## .44 ACRE CONTRACTORS YARD FOR SALE

LARGE YARD

FOR SALE 6402 MAPLE AVE. WESTMINSTER | CA

19,281 SF .44 AC CONTRACTORS YARD

1,654 SF Freestanding Structure

IMMEDIATE FREEWAY ACCESS ( 405 & 22 )

M 1 (LIGHT INDUSTRIAL) Zone district

D/AQ Corp. #01129558. Maps Courtesy ©Google & ©Microsoft. Although all information is furnished regarding for sale, rental or financing is from sources deemed reliable, such information has not been verified and no express representation is made nor is any to be implied as to the accuracy thereof, and it is submitted subject to errors, omissions, changes of price, rental or other conditions, prior sale, lease or financing, or withdrawal without notice.

19,281 SF CONTRACTORS YARD

3402 MAPLE AVE.