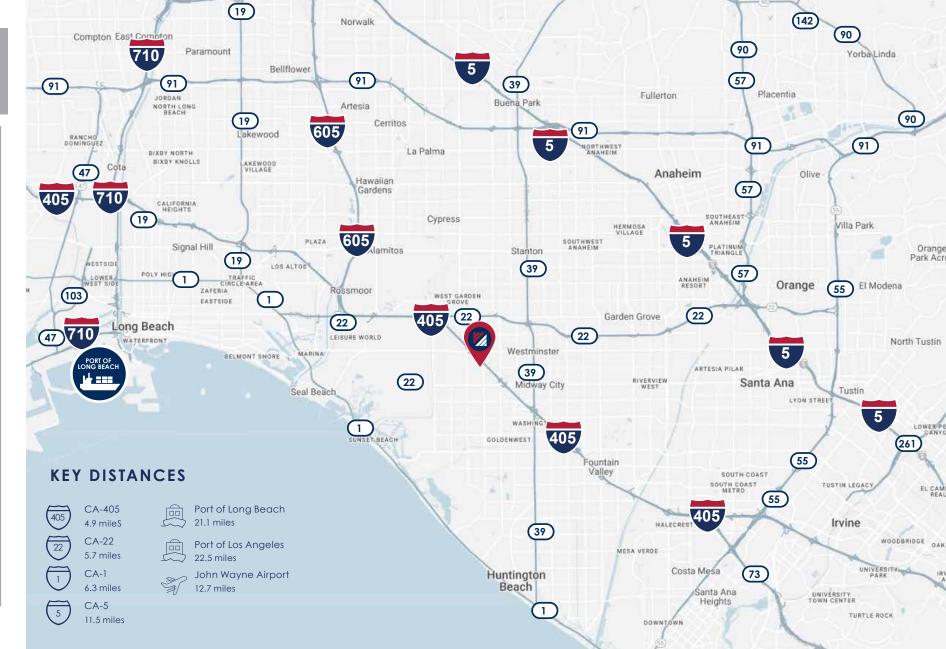

19,281 SF .44 AC CONTRACTORS YARD

1,654 SF Freestanding Structure

IMMEDIATE FREEWAY ACCESS ( 405 & 22 )

M 1 (LIGHT INDUSTRIAL) Zone district

D/AQ Corp. #01129558. Maps Courtesy ©Google & ©Microsoft. Although all information is furnished regarding for sale, rental or financing is from sources deemed reliable, such information has not been verified and no express representation is made nor is any to be implied as to the accuracy thereof, and it is submitted subject to errors, omissions, changes of price, rental or other conditions, prior sale, lease or financing, or withdrawal without notice.