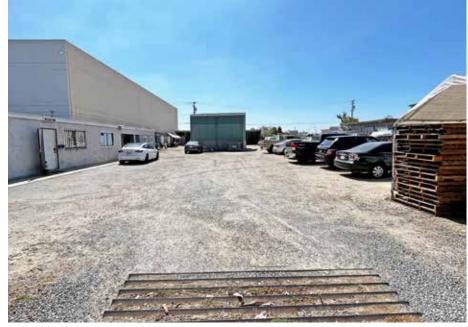

19,281 SF .44 AC CONTRACTORS YARD

1,654 SF Freestanding Structure

IMMEDIATE FREEWAY ACCESS ( 405 & 22 )

M 1 (LIGHT INDUSTRIAL) Zone district

D/AQ Corp. #01129558. Maps Courtesy ©Google & ©Microsoft. Although all information is furnished regarding for sale, rental or financing is from sources deemed reliable, such information has not been verified and no express representation is made nor is any to be implied as to the accuracy thereof, and it is submitted subject to errors, omissions, changes of price, rental or other conditions, prior sale, lease or financing, or withdrawal without notice.

## FOR SALE

ABOUT THE PROPERTY

D/AQ Corp. #01129558. Maps Courtesy @Google & @Microsoft. Although all information is furnished regarding for sale, rental or financing is from sources deemed reliable, such information has not been verified and no express representation is made nor is any to be implied as to the accuracy thereof, and it is submitted subject to errors, omissions, changes of price, rental or other conditions, prior sale, lease or financing, or withdrawal without notice.