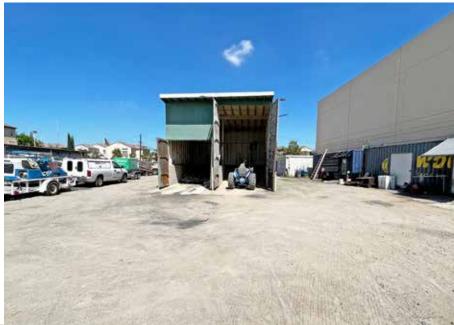

19,281 SF .44 AC CONTRACTORS YARD

1,654 SF Freestanding Structure

IMMEDIATE FREEWAY ACCESS ( 405 & 22 )

M 1 (LIGHT INDUSTRIAL) Zone district

D/AQ Corp. #01129558. Maps Courtesy ©Google & ©Microsoft. Although all information is furnished regarding for sale, rental or financing is from sources deemed reliable, such information has not been verified and no express representation is made nor is any to be implied as to the accuracy thereof, and it is submitted subject to errors, omissions, changes of price, rental or other conditions, prior sale, lease or financing, or withdrawal without notice.

## FOR SALE

ABOUT THE PROPERTY

D/AQ Corp. #01129558. Maps Courtesy @Google & @Microsoft. Although all information is furnished regarding for sale, rental or financing is from sources deemed reliable, such information has not been verified and no express representation is made nor is any to be implied as to the accuracy thereof, and it is submitted subject to errors, omissions, changes of price, rental or other conditions, prior sale, lease or financing, or withdrawal without notice.