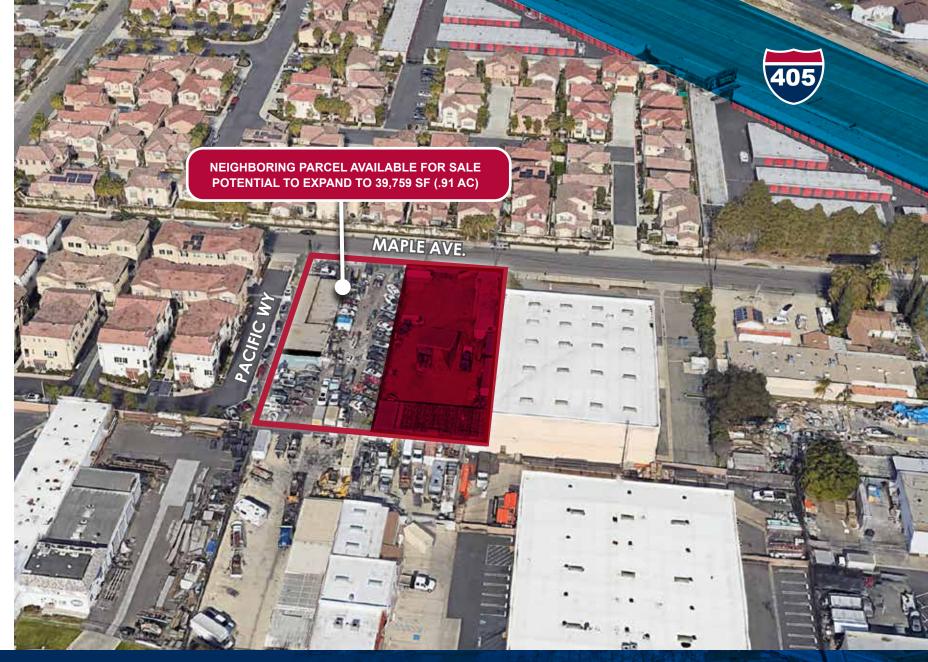

19,281 SF .44 AC CONTRACTORS YARD

1,654 SF Freestanding Structure

IMMEDIATE FREEWAY ACCESS ( 405 & 22 )

M 1 (LIGHT INDUSTRIAL) Zone district

D/AQ Corp. #01129558. Maps Courtesy ©Google & ©Microsoft. Although all information is furnished regarding for sale, rental or financing is from sources deemed reliable, such information has not been verified and no express representation is made nor is any to be implied as to the accuracy thereof, and it is submitted subject to errors, omissions, changes of price, rental or other conditions, prior sale, lease or financing, or withdrawal without notice.