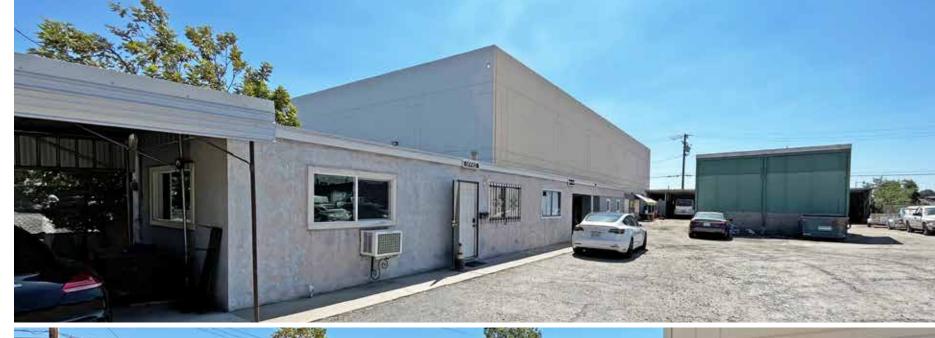

## .44 ACRE CONTRACTORS YARD FOR SALE

LARGE YARD

FOR SALE 6402 MAPLE AVE. WESTMINSTER | CA

19,281 SF .44 AC CONTRACTORS YARD

1,654 SF Freestanding Structure

IMMEDIATE FREEWAY ACCESS ( 405 & 22 )

M 1 (LIGHT INDUSTRIAL) Zone district

D/AQ Corp. #01129558. Maps Courtesy ©Google & ©Microsoft. Although all information is furnished regarding for sale, rental or financing is from sources deemed reliable, such information has not been verified and no express representation is made nor is any to be implied as to the accuracy thereof, and it is submitted subject to errors, omissions, changes of price, rental or other conditions, prior sale, lease or financing, or withdrawal without notice.

19,281 SF CONTRACTORS YARD

3402 MAPLE AVE.

## FOR SALE

ABOUT THE PROPERTY

D/AQ Corp. #01129558. Maps Courtesy @Google & @Microsoft. Although all information is furnished regarding for sale, rental or financing is from sources deemed reliable, such information has not been verified and no express representation is made nor is any to be implied as to the accuracy thereof, and it is submitted subject to errors, omissions, changes of price, rental or other conditions, prior sale, lease or financing, or withdrawal without notice.