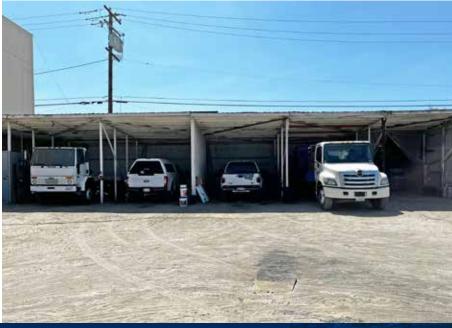

19,281 SF .44 AC CONTRACTORS YARD

1,654 SF Freestanding Structure

IMMEDIATE FREEWAY ACCESS ( 405 & 22 )

M 1 (LIGHT INDUSTRIAL) Zone district

D/AQ Corp. #01129558. Maps Courtesy ©Google & ©Microsoft. Although all information is furnished regarding for sale, rental or financing is from sources deemed reliable, such information has not been verified and no express representation is made nor is any to be implied as to the accuracy thereof, and it is submitted subject to errors, omissions, changes of price, rental or other conditions, prior sale, lease or financing, or withdrawal without notice.

## FOR SALE

ABOUT THE PROPERTY

D/AQ Corp. #01129558. Maps Courtesy @Google & @Microsoft. Although all information is furnished regarding for sale, rental or financing is from sources deemed reliable, such information has not been verified and no express representation is made nor is any to be implied as to the accuracy thereof, and it is submitted subject to errors, omissions, changes of price, rental or other conditions, prior sale, lease or financing, or withdrawal without notice.