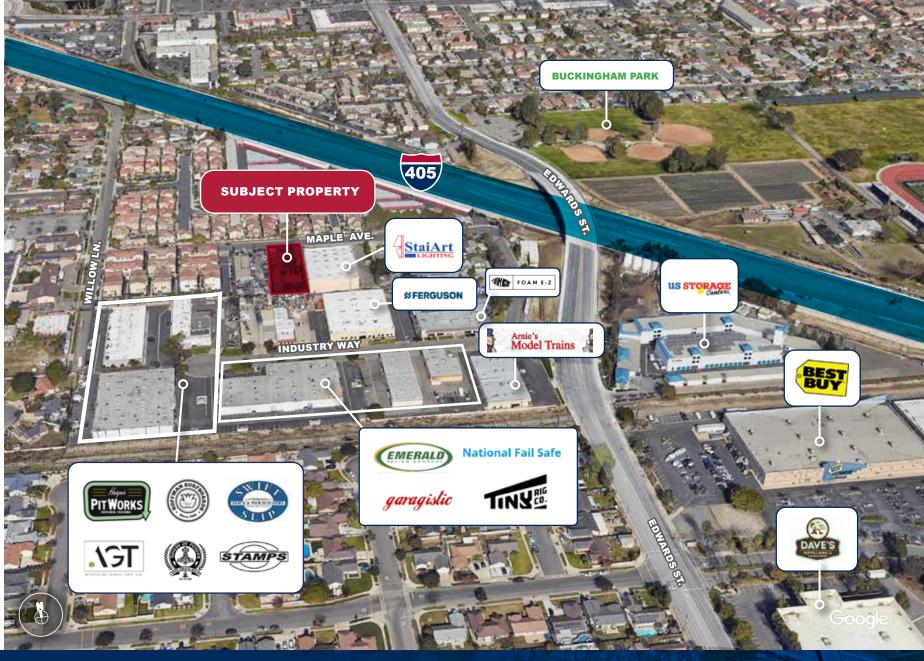

19,281 SF .44 AC CONTRACTORS YARD

1,654 SF Freestanding Structure

IMMEDIATE FREEWAY ACCESS ( 405 & 22 )

M 1 (LIGHT INDUSTRIAL) Zone district

D/AQ Corp. #01129558. Maps Courtesy ©Google & ©Microsoft. Although all information is furnished regarding for sale, rental or financing is from sources deemed reliable, such information has not been verified and no express representation is made nor is any to be implied as to the accuracy thereof, and it is submitted subject to errors, omissions, changes of price, rental or other conditions, prior sale, lease or financing, or withdrawal without notice.

## FOR SALE

ABOUT THE PROPERTY

D/AQ Corp. #01129558. Maps Courtesy @Google & @Microsoft. Although all information is furnished regarding for sale, rental or financing is from sources deemed reliable, such information has not been verified and no express representation is made nor is any to be implied as to the accuracy thereof, and it is submitted subject to errors, omissions, changes of price, rental or other conditions, prior sale, lease or financing, or withdrawal without notice.