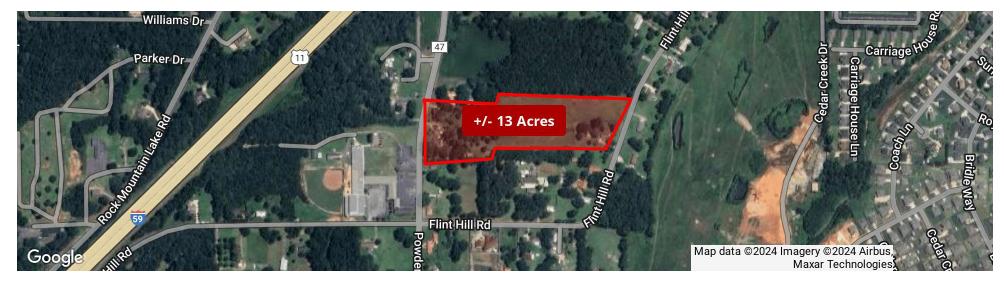

## LAND FOR SALE

1615 Powder Plant Rd Bessemer, AL 35022

#### **PROPERTY DESCRIPTION**

+/- 13 acres of land for development. Partially located in Jefferson County and City of Bessemer. Currently zoned A1. Land is flat with road access from two sides. Utilities on site, sewer located nearby. Call to discuss!

#### **PROPERTY HIGHLIGHTS**

- Zoned A-1 Jefferson Co & Bessemer
- Large parcel of land for potential development
- Convenient access to major transportation routes
- Potential for future expansion and growth
- Adjacent to new residential development