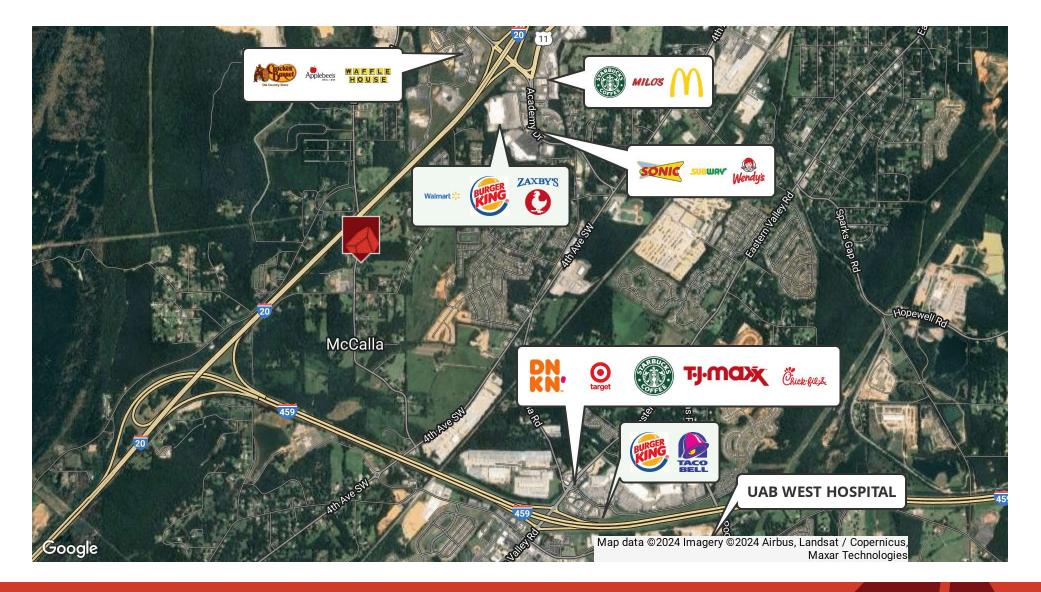

#### **PROPERTY HIGHLIGHTS**

- Zoned A-1 Jefferson Co & Bessemer
- Large parcel of land for potential development
- Convenient access to major transportation routes
- Potential for future expansion and growth
- Adjacent to new residential development