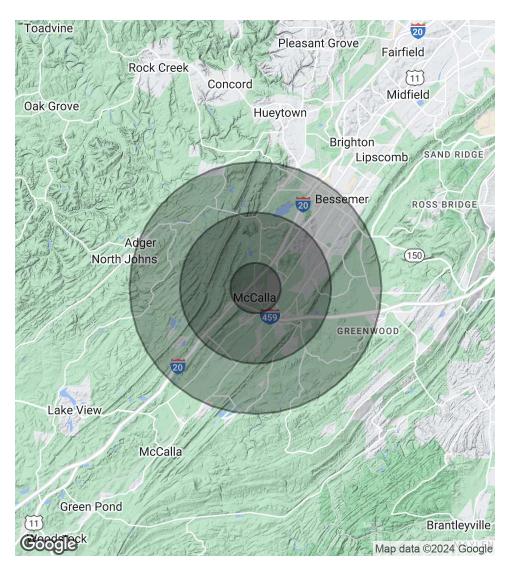

#### **OFFERING SUMMARY**

| Sale Price:       | Call to Discus |          |          |  |
|-------------------|----------------|----------|----------|--|
| Lot Size:         |                | 13 Acres |          |  |
| DEMOGRAPHICS      | 1 MILE         | 3 MILES  | 5 MILES  |  |
| Total Households  | 1,112          | 6,381    | 14,391   |  |
| Total Population  | 2,656          | 15,974   | 35,965   |  |
| Average HH Income | \$78,238       | \$81,285 | \$74,392 |  |

#### 1615 Powder Plant Rd Bessemer, AL 35022

| POPULATION           | 1 MILE    | 3 MILES   | 5 MILES   |
|----------------------|-----------|-----------|-----------|
| Total Population     | 2,656     | 15,974    | 35,965    |
| Average Age          | 41        | 41        | 41        |
| Average Age (Male)   | 39        | 39        | 40        |
| Average Age (Female) | 42        | 43        | 43        |
| HOUSEHOLDS & INCOME  | 1 MILE    | 3 MILES   | 5 MILES   |
| Total Households     | 1,112     | 6,381     | 14,391    |
| # of Persons per HH  | 2.4       | 2.5       | 2.5       |
| Average HH Income    | \$78,238  | \$81,285  | \$74,392  |
| Average House Value  | \$265,129 | \$252,919 | \$225,066 |

Demographics data derived from AlphaMap