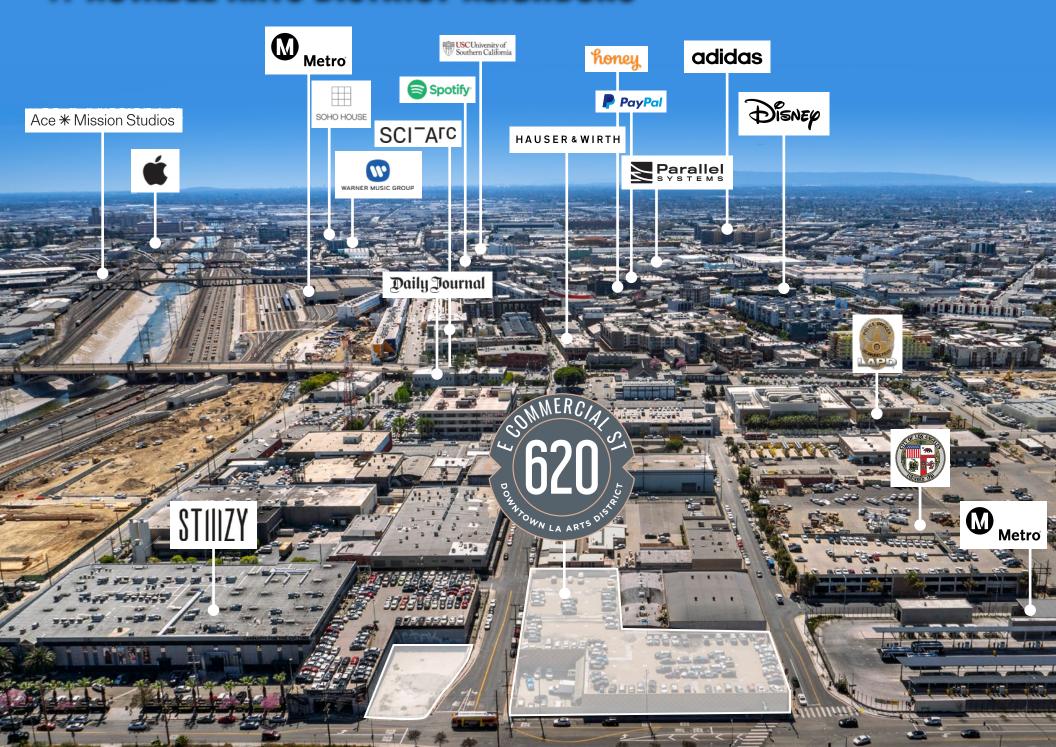

## // PROPERTY DETAILS









# MPHOTOS









## // AERIAL & PARCEL MAP







## // NOTABLE ARTS DISTRICT NEIGHBORS







### **RESTAURANTS**

- YESS
- 2. Afuri Ramen
- 3. Guerrilla Tacos
- 4. Girl & the Goat
- 5. Father's Office
- 6. Bavel
- 7. Manuela
- 8. The Row (Pikunico, Rappahanock Oyster Bar, Hayato, M georgina)
- 9. Bread Lounge
- 10. Pizzanista
- 11. The Factory Kitchen
- 12. Brera Ristorante
- 13. Loqui
- 14. Bao Hiroo
- 15. Café Gratitude
- 16. Zinc Café & Market
- 17. Eat Drink Americano
- 18. Bestia
- 19. Damian
- 20. Chuy's Tacos
- 21. Amazebowls
- 22. Grow Produce Shop
- 23. Salt & Straw
- 24. Here & Now
- 25. Pie Hole
- 26. History Bakery
- 27. El Café by Primera Taza
- 28. Tacos El Hermano
- 29. Purgatory Pizza



#### COFFEE

- 30. Café Con Leche Bakery
- 31. Blue Bottle
- 32. Verve
- 33. Groundwork
- 34. Urth Caffé
- 35. Guerrilla Cafecito
- 36. The Row (Café Dulce, Go Get Em Tiger,