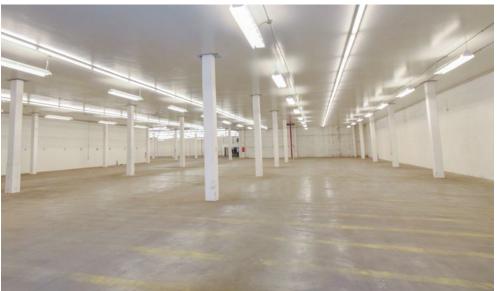

## // PROPERTY DETAILS









# MPHOTOS









## // AERIAL & PARCEL MAP







## // NOTABLE ARTS DISTRICT NEIGHBORS







### **RESTAURANTS**

- YESS
- 2. Afuri Ramen
- 3. Guerrilla Tacos
- 4. Girl & the Goat
- 5. Father's Office
- 6. Bavel
- 7. Manuela
- 8. The Row (Pikunico, Rappahanock Oyster Bar, Hayato, M georgina)
- 9. Bread Lounge
- 10. Pizzanista
- 11. The Factory Kitchen
- 12. Brera Ristorante
- 13. Loqui
- 14. Bao Hiroo
- 15. Café Gratitude
- 16. Zinc Café & Market
- 17. Eat Drink Americano
- 18. Bestia
- 19. Damian
- 20. Chuy's Tacos
- 21. Amazebowls
- 22. Grow Produce Shop
- 23. Salt & Straw
- 24. Here & Now
- 25. Pie Hole
- 26. History Bakery
- 27. El Café by Primera Taza
- 28. Tacos El Hermano
- 29. Purgatory Pizza



#### COFFEE

- 30. Café Con Leche Bakery
- 31. Blue Bottle
- 32. Verve
- 33. Groundwork
- 34. Urth C