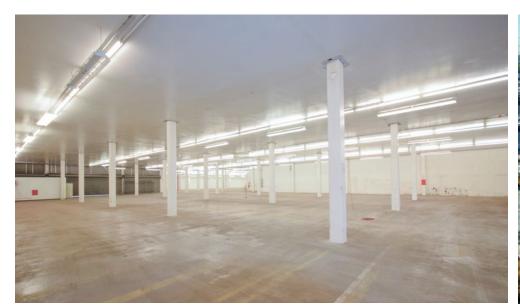

## // PROPERTY DETAILS









# MPHOTOS









## // AERIAL & PARCEL MAP







## // NOTABLE ARTS DISTRICT NEIGHBORS







### **RESTAURANTS**

- YESS
- 2. Afuri Ramen
- 3. Guerrilla Tacos
- 4. Girl & the Goat
- 5. Father's Office
- 6. Bavel
- 7. Manuela
- 8. The Row (Pikunico, Rappahanock Oyster Bar, Hayato, M georgina)
- 9. Bread Lounge
- 10. Pizzanista
- 11. The Factory Kitchen
- 12. Brera Ristorante
- 13. Loqui
- 14. Bao Hiroo
- 15. Café Gratitude
- 16. Zinc Café & Market
- 17. Eat Drink Americano
- 18. Bestia
- 19. Damian
- 20. Chuy's Tacos
- 21. Amazebowls
- 22. Grow Produce Shop
- 23. Salt & Straw
- 24. Here & Now
- 25. Pie Hole
- 26. History Bakery
- 27. El Café by Primera Taza
- 28. Tacos El Hermano
- 29. Purgatory Pizza



#### COFFEE

- 30. Café Con Leche Bakery
- 31. Blue Bottle
- 32. Verve
- 33. Groundwork
- 34.