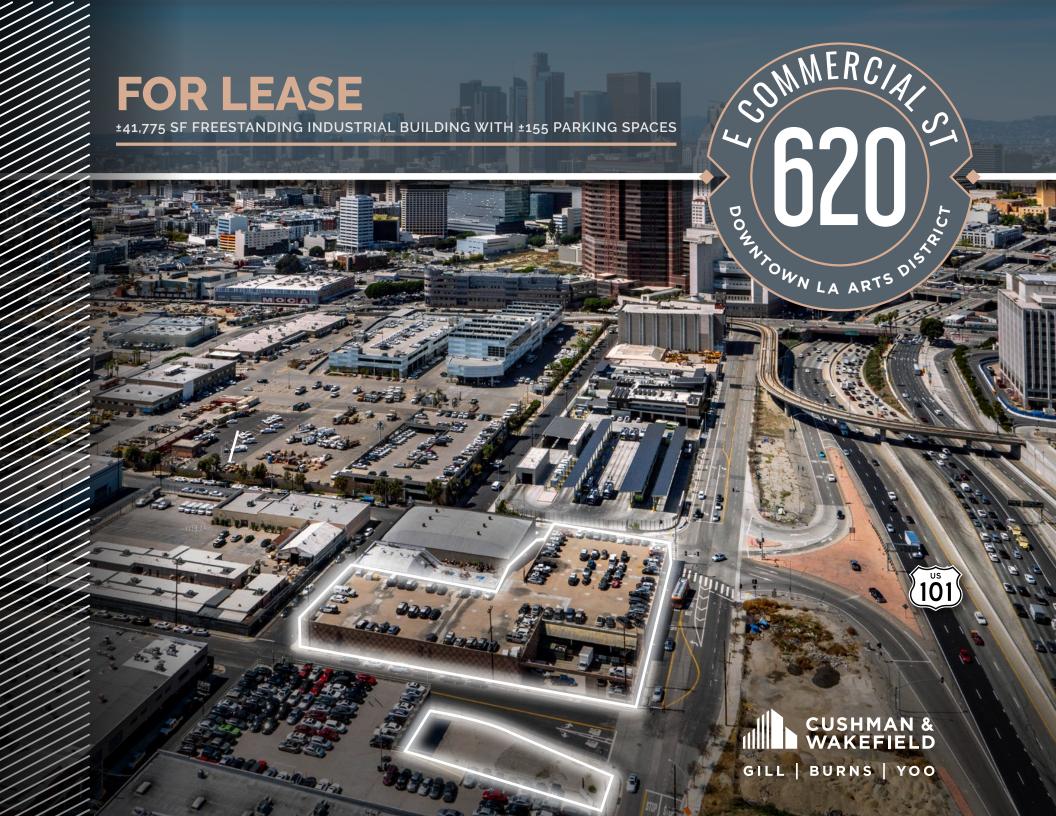

## // PROPERTY DETAILS









# MPHOTOS









## // AERIAL & PARCEL MAP







## // NOTABLE ARTS DISTRICT NEIGHBORS







### **RESTAURANTS**

- YESS
- 2. Afuri Ramen
- 3. Guerrilla Tacos
- 4. Girl & the Goat
- 5. Father's Office
- 6. Bavel
- 7. Manuela
- 8. The Row (Pikunico, Rappahanock Oyster Bar, Hayato, M georgina)
- 9. Bread Lounge
- 10. Pizzanista
- 11. The Factory Kitchen
- 12. Brera Ristorante
- 13. Loqui
- 14. Bao Hiroo
- 15. Café Gratitude
- 16. Zinc Café & Market
- 17. Eat Drink Americano
- 18. Bestia
- 19. Damian
- 20. Chuy's Tacos
- 21. Amazebowls
- 22. Grow Produce Shop
- 23. Salt & Straw
- 24. Here & Now
- 25. Pie Hole
- 26. History Bakery
- 27. El Café by Primera Taza
- 28. Tacos El Hermano
- 29. Purgatory Pizza



#### COFFEE

- 30. Café Con Leche Bakery
- 31.