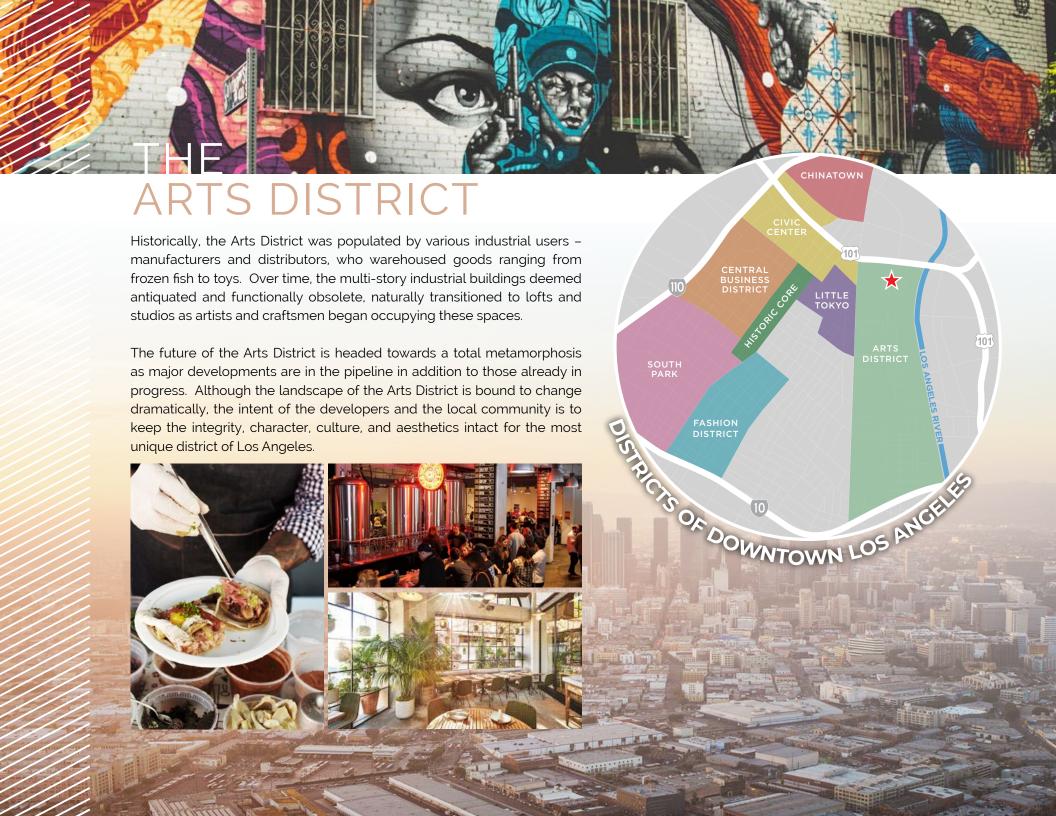

## // PROPERTY DETAILS









# MPHOTOS









## // AERIAL & PARCEL MAP







## // NOTABLE ARTS DISTRICT NEIGHBORS







### **RESTAURANTS**

- YESS
- 2. Afuri Ramen
- 3. Guerrilla Tacos
- 4. Girl & the Goat
- 5. Father's Office
- 6. Bavel
- 7. Manuela
- 8. The Row (Pikunico, Rappahanock Oyster Bar, Hayato, M georgina)
- 9. Bread Lounge
- 10. Pizzanista
- 11. The Factory Kitchen
- 12. Brera Ristorante
- 13. Loqui
- 14. Bao Hiroo
- 15. Café Gratitude
- 16. Zinc Café & Market
- 17. Eat Drink Americano
- 18. Bestia
- 19. Damian
- 20. Chuy's Tacos
- 21. Amazebowls
- 22. Grow Produce Shop
- 23. Salt & Straw
- 24. Here & Now
- 25. Pie Hole
- 26. History Bakery
- 27. El Café by Primera Taza
- 28. Tacos El Hermano
- 29. Purgatory Pizza



#### COFFEE

- 30. Café Con Leche Bakery
- 31. Blue Bottle
- 32. Verve
- 33. Groundwork
- 34. Urth Caffé
- 35. Guerrilla Cafecito
- 3