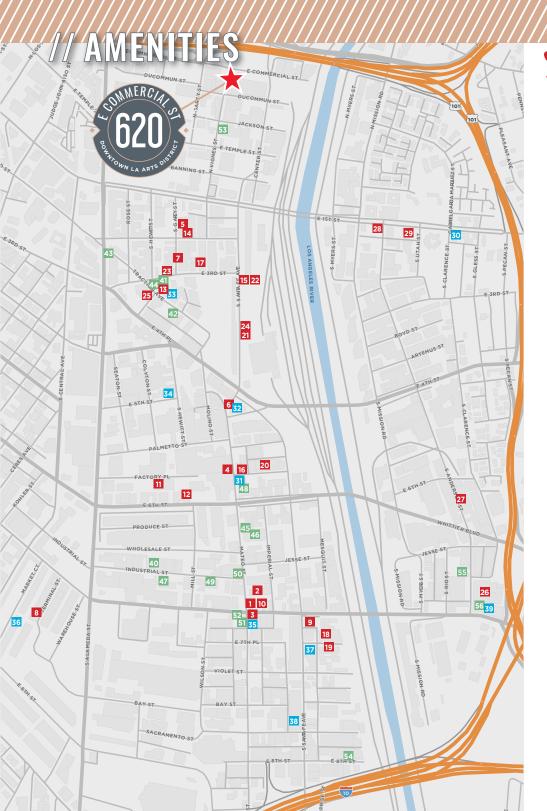

### **RESTAURANTS**

- YESS
- 2. Afuri Ramen
- 3. Guerrilla Tacos
- 4. Girl & the Goat
- 5. Father's Office
- 6. Bavel
- 7. Manuela
- 8. The Row (Pikunico, Rappahanock Oyster Bar, Hayato, M georgina)
- 9. Bread Lounge
- 10. Pizzanista
- 11. The Factory Kitchen
- 12. Brera Ristorante
- 13. Loqui
- 14. Bao Hiroo
- 15. Café Gratitude
- 16. Zinc Café & Market
- 17. Eat Drink Americano
- 18. Bestia
- 19. Damian
- 20. Chuy's Tacos
- 21. Amazebowls
- 22. Grow Produce Shop
- 23. Salt & Straw
- 24. Here & Now
- 25. Pie Hole
- 26. History Bakery
- 27. El Café by Primera Taza
- 28. Tacos El Hermano
- 29. Purgatory Pizza

#### COFFEE

- 30. Café Con Leche Bakery
- 31. Blue Bottle
- 32. Verve
- 33. Groundwork
- 34. Urth Caffé
- 35. Guerrilla Cafecito
- 36. The Row (Café Dulce, Go Get Em Tiger, PCP LA)
- 37. Stumptown
- 38. Maru Coffee
- 39. Silverback Coffee of Rwanda

#### **BARS**

- 40. Flying Embers Taproom
- il. Death & Co.
- 42. Arts District Brewing Company
- 43. Angel City Brewery
- 44. Wurstküche
- 45. Sweet Flower
- 46. Two Bit Circus
- 47. The Bike Shed
- 48. The Spirit Guild
- 49. Pour Haus
- 50. Little Bear
- 51. Silver Lake Wine
- 52. ER Bar
- 53. Boomtown Brewery
- 54. Green Bar Distillery
- 55. Dry River Brewing
- 56. Indie Brewing