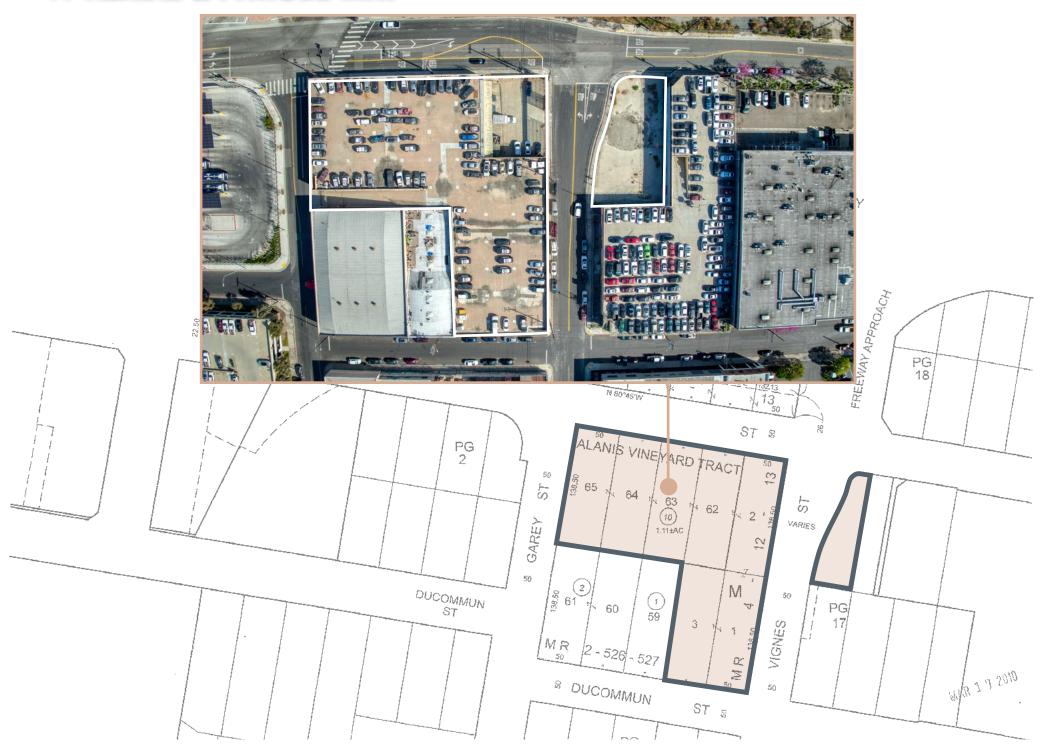

## // PROPERTY DETAILS









# MPHOTOS









## // AERIAL & PARCEL MAP







## // NOTABLE ARTS DISTRICT NEIGHBORS







### **RESTAURANTS**

- YESS
- 2. Afuri Ramen
- 3. Guerrilla Tacos
- 4. Girl & the Goat
- 5. Father's Office
- 6. Bavel
- 7. Manuela
- 8. The Row (Pikunico, Rappahanock Oyster Bar, Hayato, M georgina)
- 9. Bread Lounge
- 10. Pizzanista
- 11. The Factory Kitchen
- 12. Brera Ristorante
- 13. Loqui
- 14. Bao Hiroo
- 15. Café Gratitude
- 16. Zinc Café & Market
- 17. Eat Drink Americano
- 18. Bestia
- 19. Damian
- 20. Chuy's Tacos
- 21. Amazebowls
- 22. Grow Produce Shop
- 23. Salt & Straw
- 24. Here & Now
- 25. Pie Hole
- 26. History Bakery
- 27. El Café by Primera Taza
- 28. Tacos El Hermano
- 29. Purgatory Pizza



#### COFFEE

- 30. Café Con Leche Bakery
- 31. Blue Bottle
- 32. Verve
- 33. Groundwork
- 34. Urth Caffé
- 35. Guerrilla Cafecito