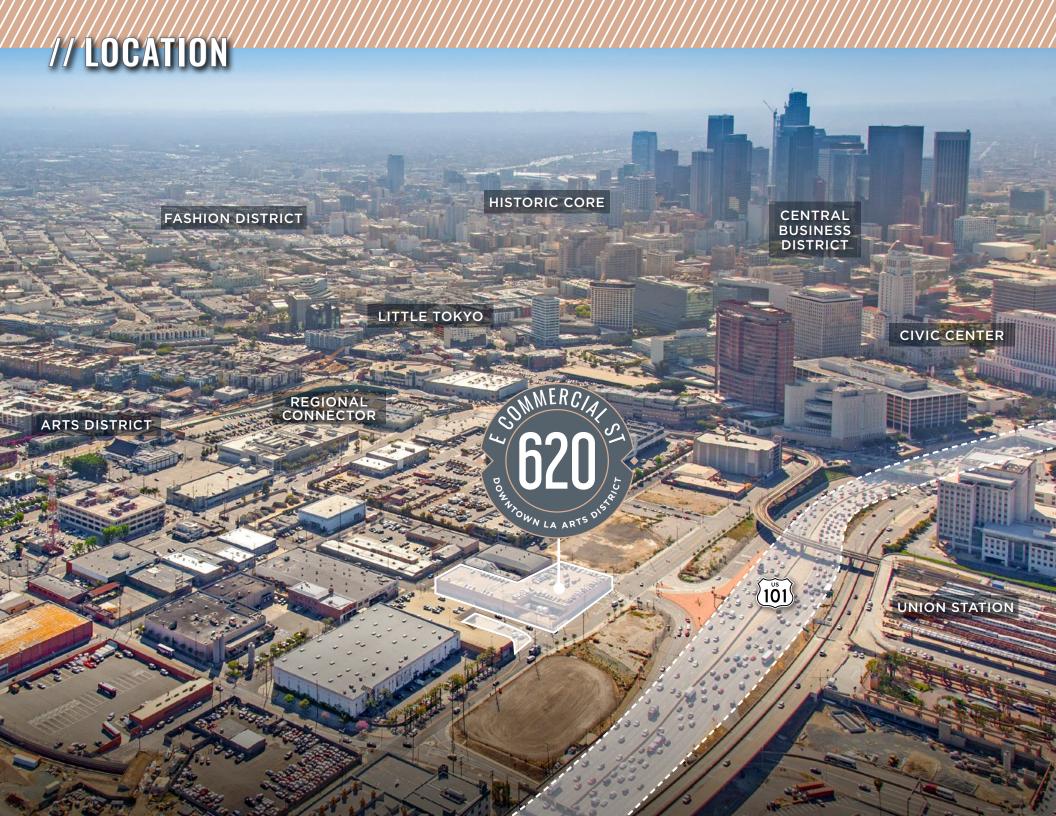

## // PROPERTY DETAILS









# MPHOTOS









## // AERIAL & PARCEL MAP







## // NOTABLE ARTS DISTRICT NEIGHBORS







### **RESTAURANTS**

- YESS
- 2. Afuri Ramen
- 3. Guerrilla Tacos
- 4. Girl & the Goat
- 5. Father's Office
- 6. Bavel
- 7. Manuela
- 8. The Row (Pikunico, Rappahanock Oyster Bar, Hayato, M georgina)
- 9. Bread Lounge
- 10. Pizzanista
- 11. The Factory Kitchen
- 12. Brera Ristorante
- 13. Loqui
- 14. Bao Hiroo
- 15. Café Gratitude
- 16. Zinc Café & Market
- 17. Eat Drink Americano
- 18. Bestia
- 19. Damian
- 20. Chuy's Tacos
- 21. Amazebowls
- 22. Grow Produce Shop
- 23. Salt & Straw
- 24. Here & Now
- 25. Pie Hole
- 26. History Bakery
- 27. El Café by Primera Taza
- 28. Tacos El Hermano
- 29. Purgatory Pizza



#### COFFEE

- 30. Café Con Leche Bakery
- 31. Blue Bottle
- 32. Verve
- 33. Groundwork
- 34. Urth Caffé
- 35. Guerrilla Cafecito
-