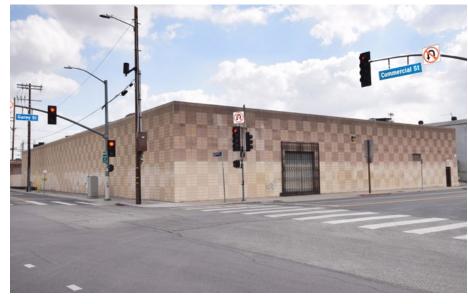

## // PROPERTY DETAILS









# MPHOTOS









## // AERIAL & PARCEL MAP







## // NOTABLE ARTS DISTRICT NEIGHBORS







### **RESTAURANTS**

- YESS
- 2. Afuri Ramen
- 3. Guerrilla Tacos
- 4. Girl & the Goat
- 5. Father's Office
- 6. Bavel
- 7. Manuela
- 8. The Row (Pikunico, Rappahanock Oyster Bar, Hayato, M georgina)
- 9. Bread Lounge
- 10. Pizzanista
- 11. The Factory Kitchen
- 12. Brera Ristorante
- 13. Loqui
- 14. Bao Hiroo
- 15. Café Gratitude
- 16. Zinc Café & Market
- 17. Eat Drink Americano
- 18. Bestia
- 19. Damian
- 20. Chuy's Tacos
- 21. Amazebowls
- 22. Grow Produce Shop
- 23. Salt & Straw
- 24. Here & Now
- 25. Pie Hole
- 26. History Bakery
- 27. El Café by Primera Taza
- 28. Tacos El Hermano
- 29. Purgatory Pizza



#### COFFEE

- 30. Café Con Leche Bakery
- 31. Blue Bottle
- 32. Verve
- 33. Groundwork
- 34. Urth