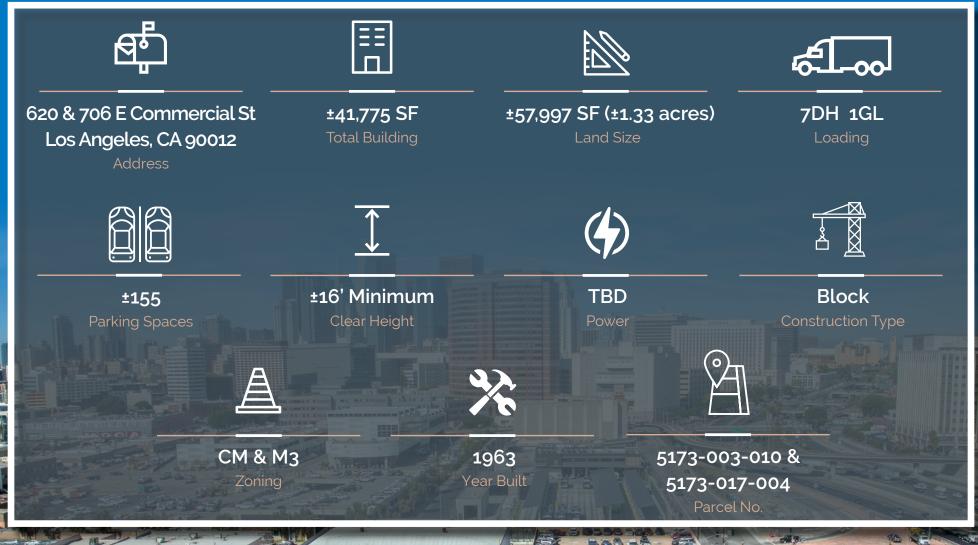

## // PROPERTY DETAILS









# MPHOTOS









## // AERIAL & PARCEL MAP







## // NOTABLE ARTS DISTRICT NEIGHBORS







### **RESTAURANTS**

- YESS
- 2. Afuri Ramen
- 3. Guerrilla Tacos
- 4. Girl & the Goat
- 5. Father's Office
- 6. Bavel
- 7. Manuela
- 8. The Row (Pikunico, Rappahanock Oyster Bar, Hayato, M georgina)
- 9. Bread Lounge
- 10. Pizzanista
- 11. The Factory Kitchen
- 12. Brera Ristorante
- 13. Loqui
- 14. Bao Hiroo
- 15. Café Gratitude
- 16. Zinc Café & Market
- 17. Eat Drink Americano
- 18. Bestia
- 19. Damian
- 20. Chuy's Tacos
- 21. Amazebowls
- 22. Grow Produce Shop
- 23. Salt & Straw
- 24. Here & Now
- 25. Pie Hole
- 26. History Bakery
- 27. El Café by Primera Taza
- 28. Tacos El Hermano
- 29. Purgatory Pizza



#### COFFEE

- 30. Café Con Leche Bakery
- 31. Blue Bottle
- 32. Verve
- 33