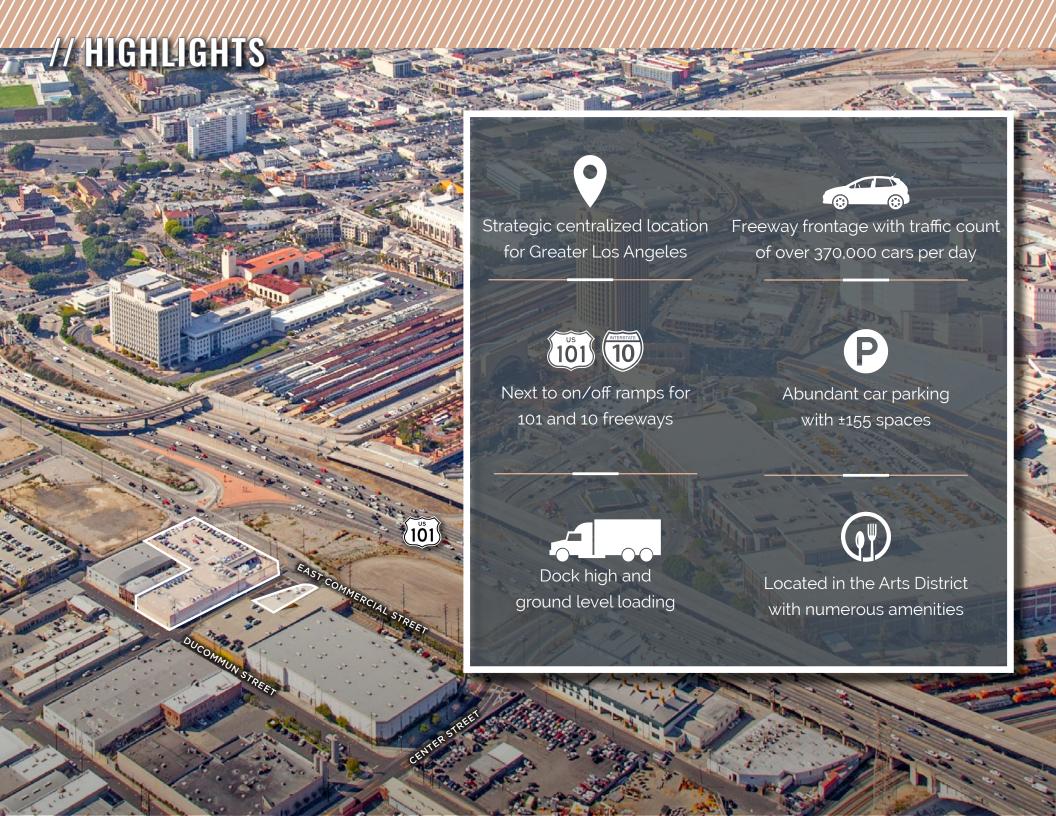

## // PROPERTY DETAILS









# MPHOTOS









## // AERIAL & PARCEL MAP







## // NOTABLE ARTS DISTRICT NEIGHBORS







### **RESTAURANTS**

- YESS
- 2. Afuri Ramen
- 3. Guerrilla Tacos
- 4. Girl & the Goat
- 5. Father's Office
- 6. Bavel
- 7. Manuela
- 8. The Row (Pikunico, Rappahanock Oyster Bar, Hayato, M georgina)
- 9. Bread Lounge
- 10. Pizzanista
- 11. The Factory Kitchen
- 12. Brera Ristorante
- 13. Loqui
- 14. Bao Hiroo
- 15. Café Gratitude
- 16. Zinc Café & Market
- 17. Eat Drink Americano
- 18. Bestia
- 19. Damian
- 20. Chuy's Tacos
- 21. Amazebowls
- 22. Grow Produce Shop
- 23. Salt & Straw
- 24. Here & Now
- 25. Pie Hole
- 26. History Bakery
- 27. El Café by Primera Taza
- 28. Tacos El Hermano
- 29. Purgatory Pizza



#### COFFEE

- 30. Café Con Leche Bakery
- 31. Bl