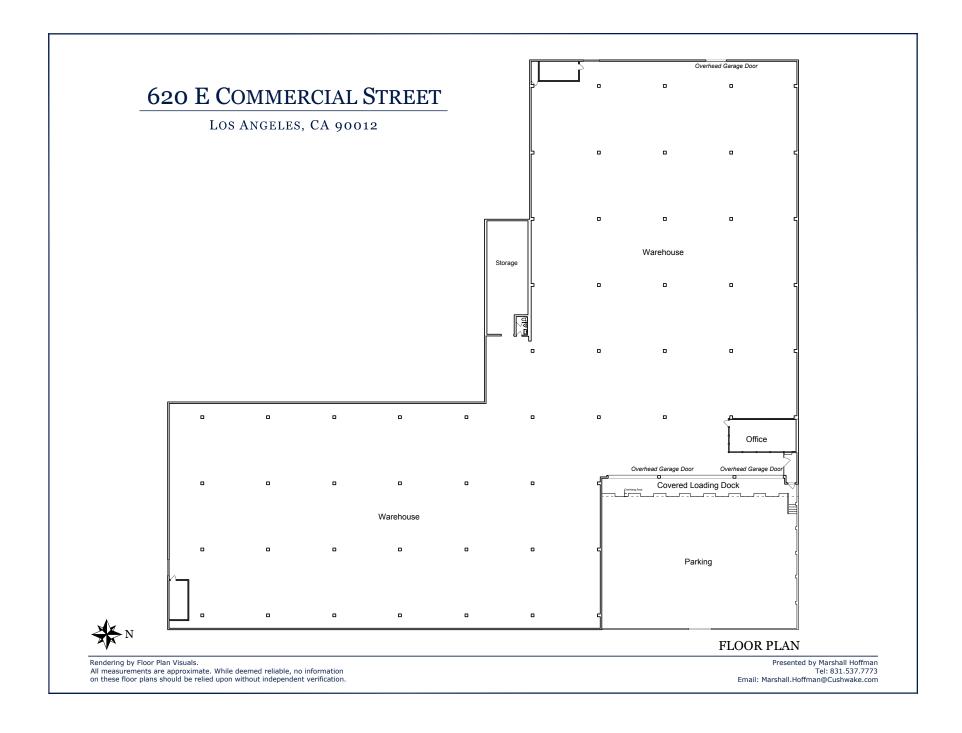

## // PROPERTY DETAILS









# MPHOTOS









## // AERIAL & PARCEL MAP







## // NOTABLE ARTS DISTRICT NEIGHBORS







### **RESTAURANTS**

- YESS
- 2. Afuri Ramen
- 3. Guerrilla Tacos
- 4. Girl & the Goat
- 5. Father's Office
- 6. Bavel
- 7. Manuela
- 8. The Row (Pikunico, Rappahanock Oyster Bar, Hayato, M georgina)
- 9. Bread Lounge
- 10. Pizzanista
- 11. The Factory Kitchen
- 12. Brera Ristorante
- 13. Loqui
- 14. Bao Hiroo
- 15. Café Gratitude
- 16. Zinc Café & Market
- 17. Eat Drink Americano
- 18. Bestia
- 19. Damian
- 20. Chuy's Tacos
- 21. Amazebowls
- 22. Grow Produce Shop
- 23. Salt & Straw
- 24. Here & Now
- 25. Pie Hole
- 26. History Bakery
- 27. El Café by Primera Taza
- 28. Tacos El Hermano
- 29. Purgatory Pizza



#### COFFEE

- 30. Café Con Leche Bakery
- 31. Blue Bottle
- 32. Verve
- 33. Grou