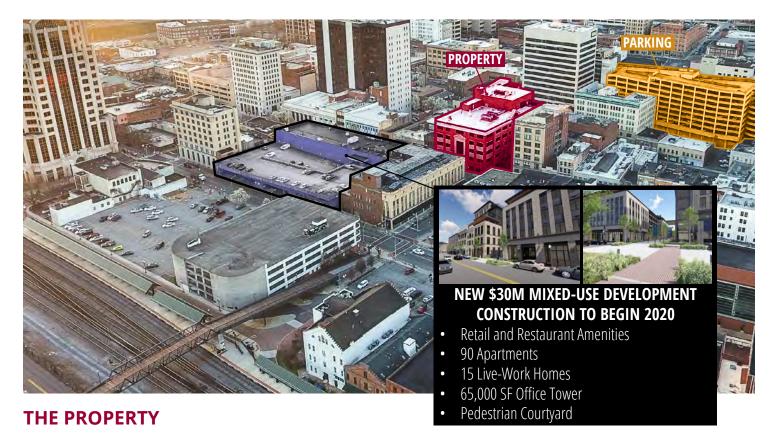

- Great Location
- Within Walking Distance to Restaurants and Shopping
- · Modern Office Space

- Multiple Nearby Parking Options
- Across from the announced mixed-use development on Campbell Avenue
- Updated Common Areas