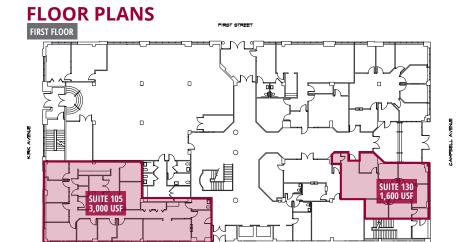

# **AVAILABLE SUITES**

- SUITE 130 1,600 SF
- SUITE 105 3,000 SF

- SUITE 200 4,404 SF
- SUITE 202 2,916 SF

- **SUITE 300** 17,560 SF
- **SUITE 502** 4,200 SF

#### **SUITE 105**

SF 3,000 SF TERM Negotiable

RATE \$16.75 Full Service

AVAILABLE Now

#### **SUITE 130**

SF 1,600 SF TERM Negotiable

**RATE** \$16.75 Full Service

AVAILABLE Now