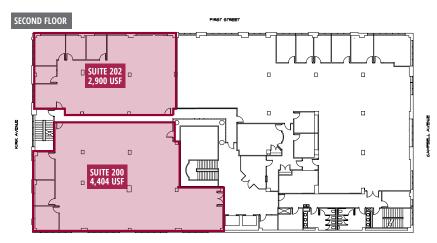

# **AVAILABLE SUITES**

- SUITE 130 1,600 SF
- SUITE 105 3,000 SF

- SUITE 200 4,404 SF
- SUITE 202 2,916 SF

- **SUITE 300** 17,560 SF
- **SUITE 502** 4,200 SF

#### **SUITE 200**

SF 4,404 SF TERM Negotiable

**RATE** \$16.75 Full Service

**AVAILABLE** Now

#### **SUITE 202**

SF 2,916 SF TERM Negotiable

RATE \$16.75 Full Service

AVAILABLE Now