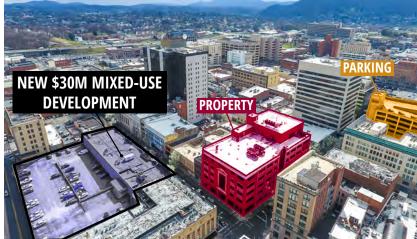

- Great Location
- Within Walking Distance to Restaurants and Shopping
- · Modern Office Space

- Multiple Nearby Parking Options
- Across from the announced mixed-use development on Campbell Avenue
- Updated Common Areas