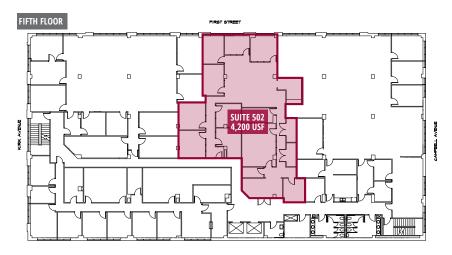

# **AVAILABLE SUITES**

- SUITE 130 1,600 SF
- SUITE 105 3,000 SF

- SUITE 200 4,404 SF
- SUITE 202 2,916 SF

- **SUITE 300** 17,560 SF
- **SUITE 502** 4,200 SF

#### **SUITE 502**

SF 4,200 SF TERM Negotiable

**RATE** \$16.75 Full Service

AVAILABLE Now