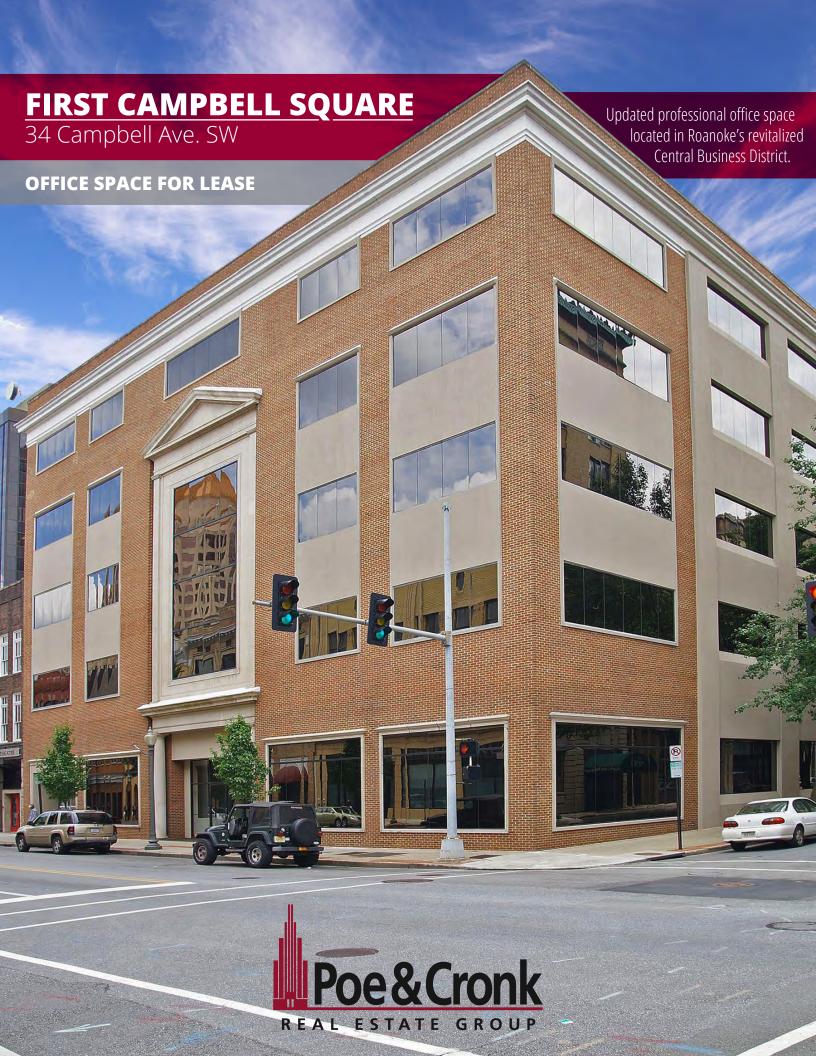

Now available for lease, First Campbell Square is centrally located in Roanoke's revitalized central business district and offers refreshed professional office space close to downtown amenities. Multiple square footage options are available. The building offers professional management by Poe and Cronk and provides tenants an attentive and professional productive business setting. With a wide variety of fully built-out spaces this building offers you plenty of options for your immediate needs.