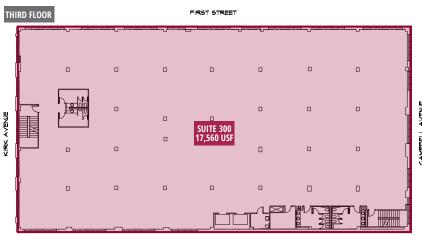

# **AVAILABLE SUITES**

- SUITE 130 1,600 SF
- SUITE 105 3,000 SF

- SUITE 200 4,404 SF
- SUITE 202 2,916 SF

- **SUITE 300** 17,560 SF
- **SUITE 502** 4,200 SF

## **SUITE 300 (Full Floor)**

SF 17,560 SF TERM Negotiable

RATE \$16.75 Full Service

AVAILABLE Now