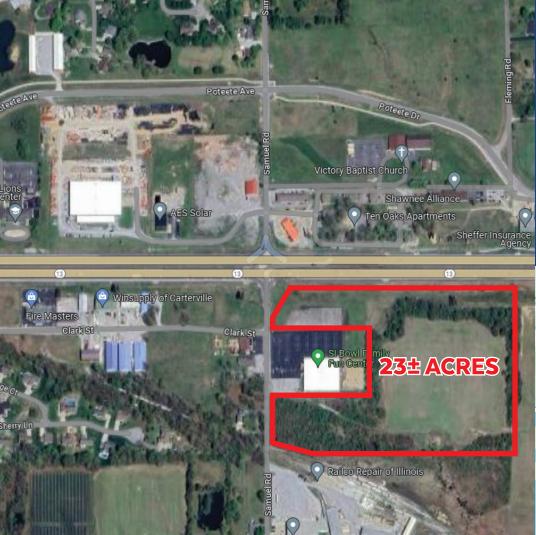

## Hwy 13 & Samuel Rd. | Carterville, IL 62918

## **PROPERTY HIGHLIGHTS**

- 23± Acres Available
- Traffic Counts of 23k+ cars per day
- Dedicated ingress/egress off Hwy 13
- +/-1 mile from John A. Logan College
- 1.5 Miles from Veterans Airport Southern IL
- 5 miles from Hwy 57
- FOR SALE \$1,200,000 (\$1.19/SF)