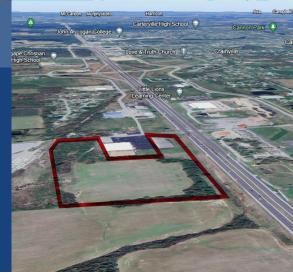

## Hwy 13 & Samuel Rd. | Carterville, IL 62918

## **PROPERTY HIGHLIGHTS**

- 23± Acres Available
- Traffic Counts of 23k+ cars per day
- Dedicated ingress/egress off Hwy 13
- +/-1 mile from John A. Logan College
- 1.5 Miles from Veterans Airport Southern IL
- 5 miles from Hwy 57
- FOR SALE \$1,200,000 (\$1.19/SF)