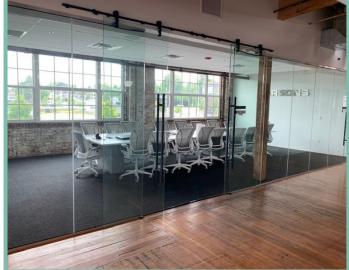

## **Suite 215 Description**

- 6,812 RSF
- \$20.00/sf Gross
- Sublease through October 31, 2027
- Large conference room, coffee bar, 27 work stations, three privates and open area.