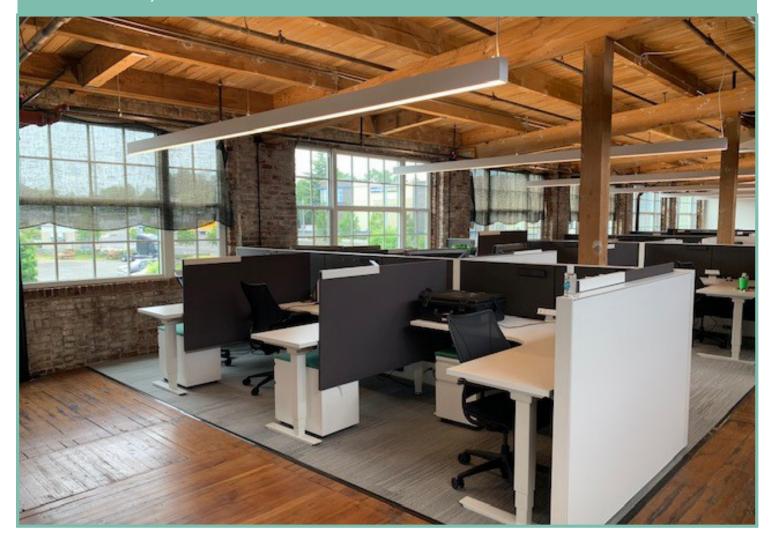

## **Suite 215 Description**

- 6,812 RSF
- \$20.00/sf Gross
- Sublease through October 31, 2027
- Large conference room, coffee bar, 27 work stations, three privates and open area.