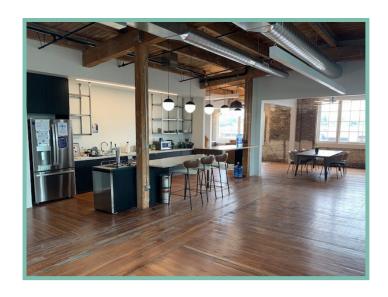

## **Suite 215 Description**

- 6,812 RSF
- \$20.00/sf Gross
- Sublease through October 31, 2027
- Large conference room, coffee bar, 27 work stations, three privates and open area.