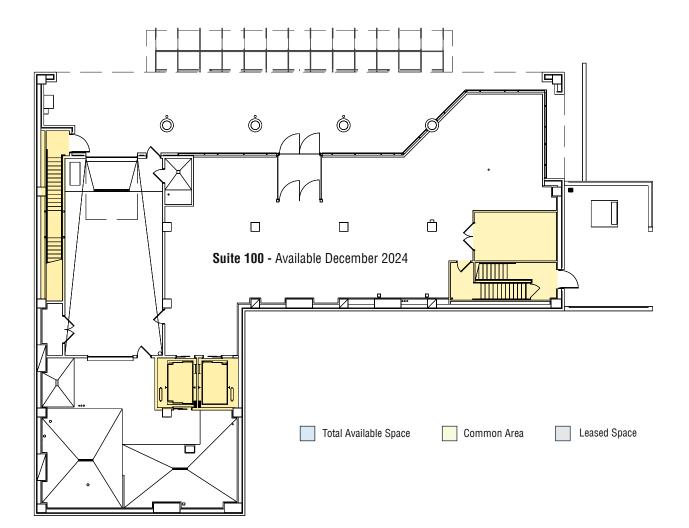

### **TOTAL AVAILABLE SPACE** – 28,084 RSF

AVAILABLE - DECEMBER 2024

TOTAL AVAILABLE SPACE – 28,084 RSF

**AVAILABLE** - DECEMBER 2024

Clete Casper cletec@sabey.com 206.277.5229 Joe Sabey joes@sabey.com 206.281.8700 sabey

TOTAL AVAILABLE SPACE – 28,084 RSF

**AVAILABLE** - DECEMBER 2024