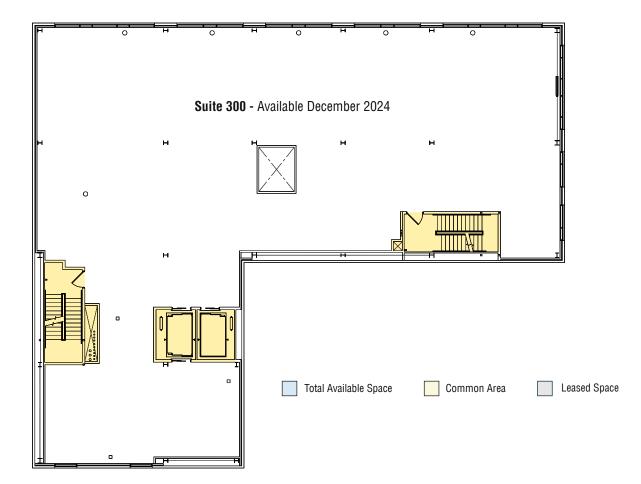

### **TOTAL AVAILABLE SPACE** – 28,084 RSF

AVAILABLE - DECEMBER 2024

TOTAL AVAILABLE SPACE – 28,084 RSF

**AVAILABLE** - DECEMBER 2024

Clete Casper cletec@sabey.com 206.277.5229 Joe Sabey joes@sabey.com 206.281.8700 sabey

TOTAL AVAILABLE SPACE – 28,084 RSF

**AVAILABLE** - DECEMBER 2024