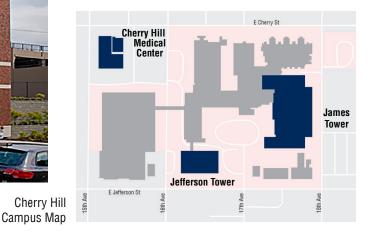

The Cherry Hill Medical Center is prominently featured at the gateway to the Providence Swedish Cherry Hill Medical Center with convenient access to the Swedish Heart Institute, the Swedish Neuroscience Institute, the Seattle Science Foundation, and the related medical support services provided on the campus. The Stand-Alone nature of the property provides a unique signage opportunity for Tenants to establish a corporate identity at the center of Seattle's First Hill Medical District.