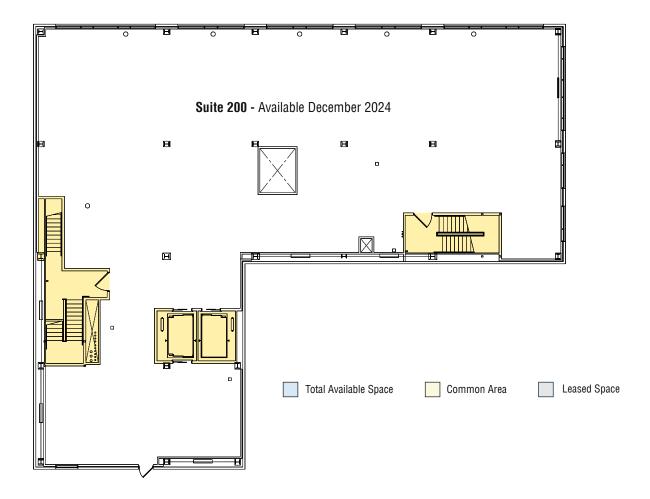

### **TOTAL AVAILABLE SPACE** – 28,084 RSF

AVAILABLE - DECEMBER 2024

TOTAL AVAILABLE SPACE – 28,084 RSF

**AVAILABLE** - DECEMBER 2024

Clete Casper cletec@sabey.com 206.277.5229 Joe Sabey joes@sabey.com 206.281.8700 sabey

TOTAL AVAILABLE SPACE – 28,084 RSF

**AVAILABLE** - DECEMBER 2024