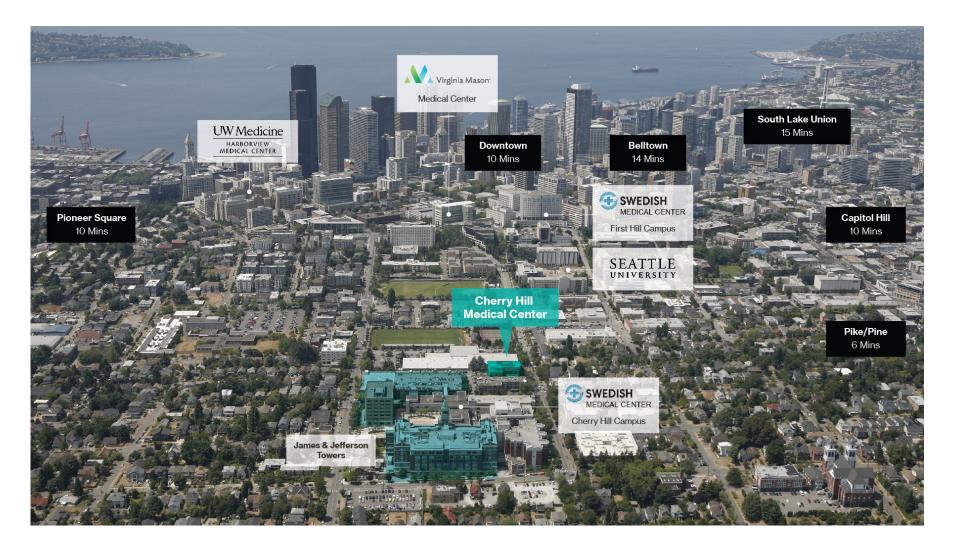

The Cherry Hill Medical Center is prominently featured at the gateway to the Providence Swedish Cherry Hill Medical Center with convenient access to the Swedish Heart Institute, the Swedish Neuroscience Institute, the Seattle Science Foundation, and the related medical support services provided on the campus. The Stand-Alone nature of the property provides a unique signage opportunity for Tenants to establish a corporate identity at the center of Seattle's First Hill Medical District.