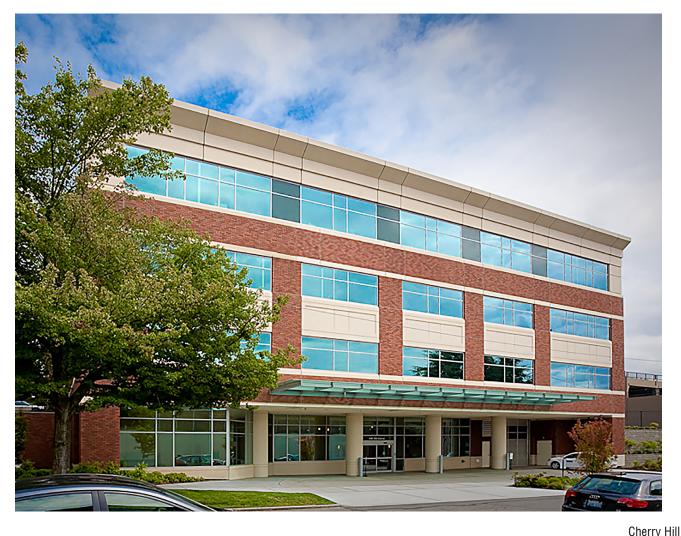

### ON-CAMPUS MEDICAL OFFICE SPACE

The Cherry Hill Medical Center is a four story 28,000 square foot building located at the corner of 15th Avenue and East Cherry Street in Seattle. The ample ceiling height and open floor plans allow for a variety of uses including medical offices, clinics, ambulatory surgery centers, medical diagnostic services and specialized medical diagnostic services.

The Cherry Hill Medical Center is prominently featured at the gateway to the Providence Swedish Cherry Hill Medical Center with convenient access to the Swedish Heart Institute, the Swedish Neuroscience Institute, the Seattle Science Foundation, and the related medical support services provided on the campus. The Stand-Alone nature of the property provides a unique signage opportunity for Tenants to establish a corporate identity at the center of Seattle's First Hill Medical District.

The proximity to the adjacent parking garage provides for a convenient and efficient environment for patients and busy healthcare professionals and staff.

Clete Casper cletec@sabey.com 206.277.5229 Joe Sabey joes@sabey.com 206.281.8700 **sabey** 