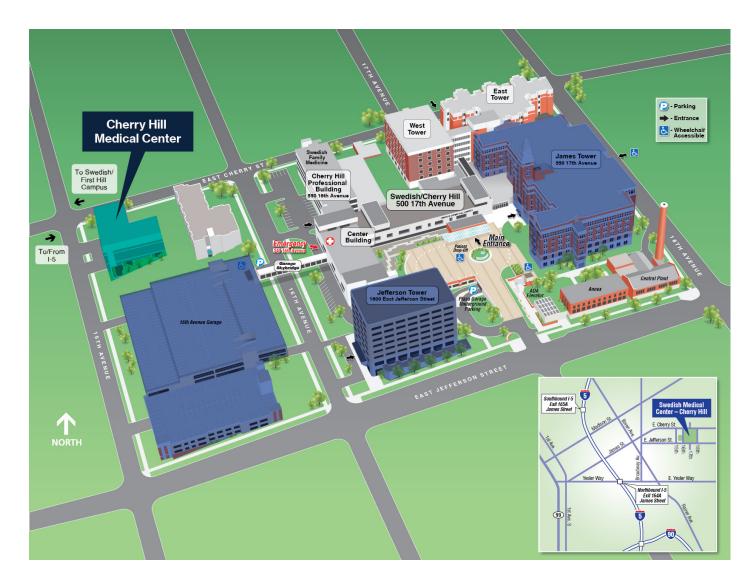

The Cherry Hill Medical Center is prominently featured at the gateway to the Providence Swedish Cherry Hill Medical Center with convenient access to the Swedish Heart Institute, the Swedish Neuroscience Institute, the Seattle Science Foundation, and the related medical support services provided on the campus. The Stand-Alone nature of the property provides a unique signage opportunity for Tenants to establish a corporate identity at the center of Seattle's First Hill Medical District.

The proximity to the adjacent parking garage provides for a convenient and efficient environment for patients and busy healthcare professionals and staff.

Clete Casper cletec@sabey.com 206.277.5229 Joe Sabey joes@sabey.com 206.281.8700 **sabey** 