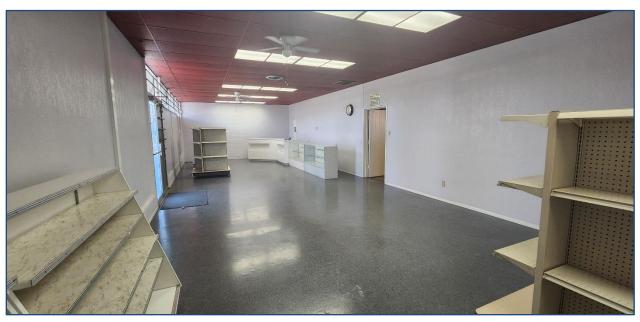

BUILDING SIZE: 2,350 sq. ft. (as per tax assessor).

LOT SIZE: 4,250 sq. ft. (as per tax assessor).

ZONING: NMX – Neighborhood Mixed Use

YEAR BUILT: 1966

**DESCRIPTION:** Retail store front with tons of storage space and a loft with a small kitchen and one restroom.