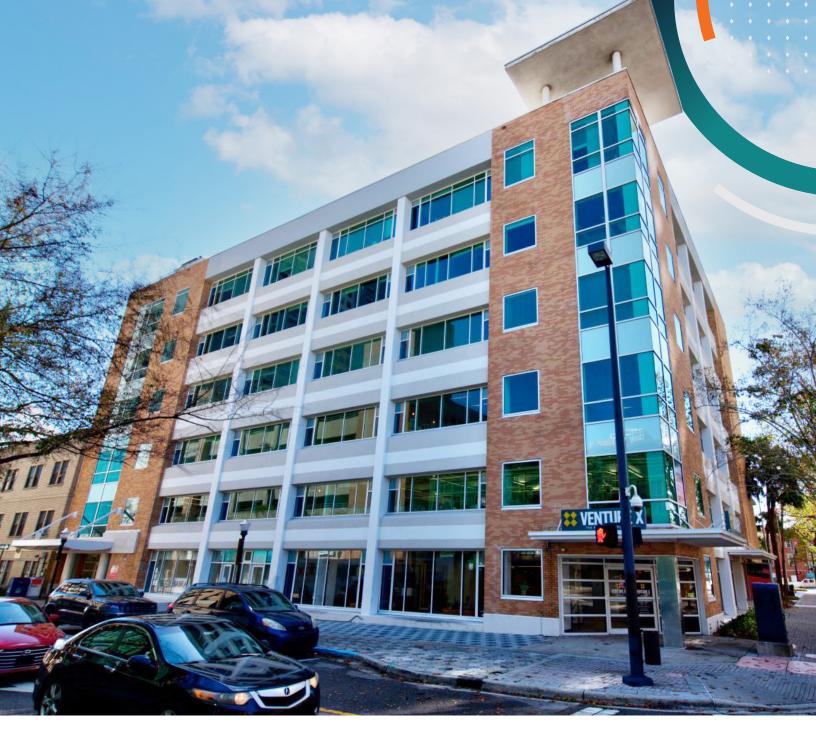

# 100 EAST PINE

100 EAST PINE STREET • ORLANDO, FL 32801

**CBRE** 

## PROPERTY HIGHLIGHTS

- 80,000 ± SF, 6-story creative office building
- Full modernization completed in 2019
- On-site dining and immediate walkability to Downtown's extensive dining options
- State-of-the-art keycard-less building access system
- · Shared conferencing facility free to tenants
- On-site ownership and management
- · Adjacent to City of Orlando Parking Garage