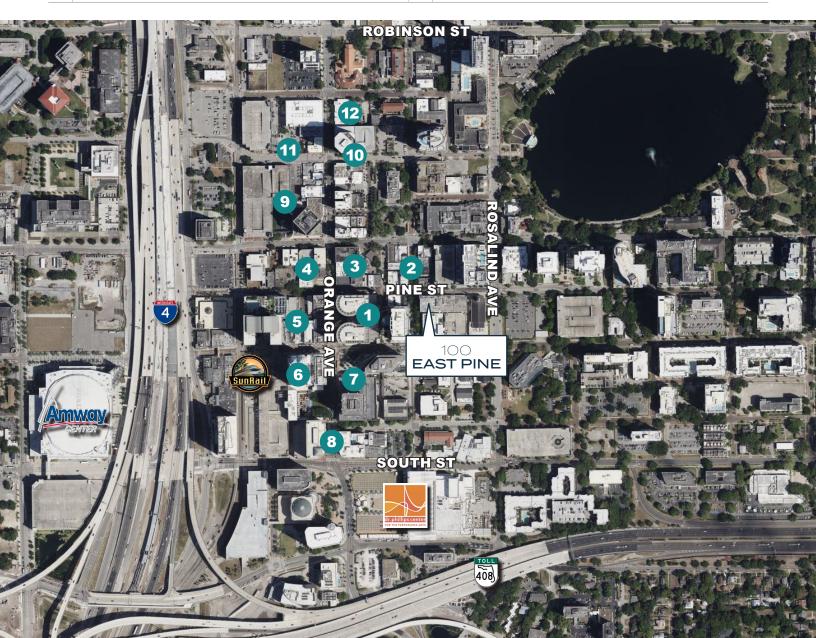

## LOCATION OVERVIEW

- · Core Downtown Orlando location, conveniently positioned on the southeast corner of Pine Street and Magnolia Avenue
- Outstanding walkable amenities within the Central Business District including numerous restaurants, hotels, entertainment venues, and shopping options
- Access to comprehensive transit options located directly on the Lymmo Bus Line, five-minute walk to SunRail, and directly adjacent to a City Parking Garage

| NEARBY AMENITIES |                                                                                                                                                      |    |                                                                |  |
|------------------|------------------------------------------------------------------------------------------------------------------------------------------------------|----|----------------------------------------------------------------|--|
| 1                | BENTO, Olives, Mai Thai, Corona Cigar Company, Nifty's, Napasorn Thai, Jimmy Hula's, Le Gourmet Break, The Corner Pizza Bar, CMX Cinemas, Chase Bank | 7  | New York Deli, Dunkin'                                         |  |
| 2                | The Robinson Cafe & Cocktail Lounge, Harp & Celt Irish Pub                                                                                           | 8  | Nature's Table, Starbucks, Grand Bohemian Hotel                |  |
| 3                | Shakai Sushi Lounge, Thrive Cocktail Lounge & Eatery, Taco Bell                                                                                      | 9  | Super Rico Columbian, Mecatos Bakery & Cafe, Pokeworks         |  |
| 4                | Jimmy John's, Downtown Pourhouse                                                                                                                     | 10 | Gringos Locos, Loading Zone, Jam-Eng Caribbean, Nature's Table |  |
| 5                | Kres Chophouse, Artisan's Table, Crepe Delicious, Gitto's Pizza, Walgreens                                                                           | •  | Elixir, Tin & Taco, Tropical Smoothie Cafe                     |  |
| 6                | CFS Coffee, Latin Square, DT Cafe                                                                                                                    | 12 | Motorworks Brewing, Neon Beach, Insomnia Cookies               |  |