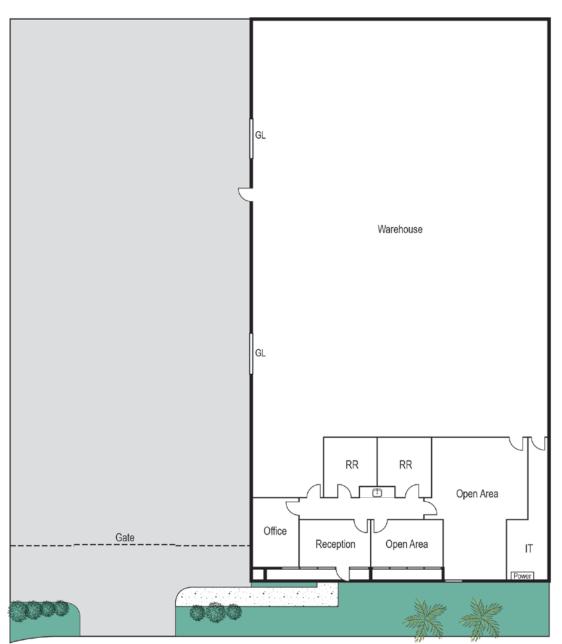

## FOR LEASE | ± 12,792 SF

Freestanding Industrial Building with Large Fenced Yard 11610 Seaboard Circle, Stanton, CA

**FLOOR PLAN** 

SEABOARD CIR

\*Site plan not to scale

PAUL CAPUTO, MBA Senior Vice President 714.935.2332