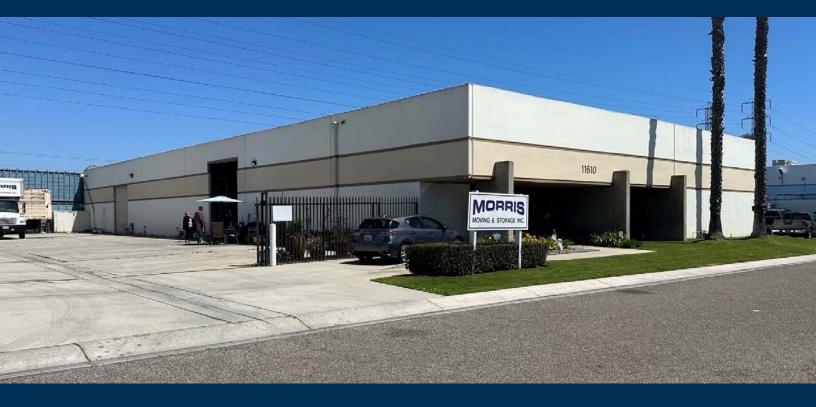

## FOR LEASE | ± 12,792 SF

Freestanding Industrial Building with Large Fenced Yard 11610 Seaboard Circle, Stanton, CA

## **PROPERTY FEATURES**

- Freestanding Building
- ± 1,500 SF of Office Area
- 16' Warehouse Clearance
- 24 Parking Spaces (2:1,000 SF)
- Two (2) Ground Level Door
- 400 Amps of Power (Verify)
- Large Fenced Concrete Yard
- Lease Rate: \$1.45 N with \$0.13 Nets