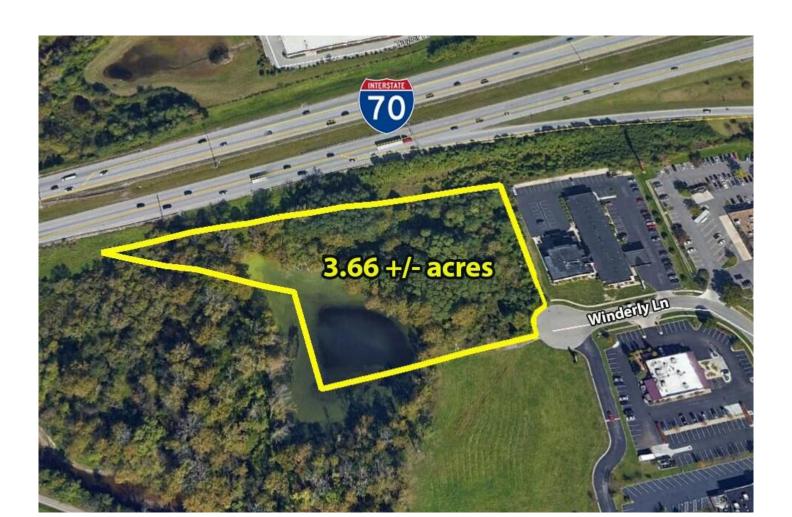

## **3.66 ACRES ZONED COMMERCIAL!**

## **PROPERTY FEATURES:**

- \$799,900
- Great Location off of I-70
- Surrounded by National Chains
- Zoned Commercial (C-4)\*

Bob Bernstein robcorp1@aol.com BobBernstein@HowardHanna.com 937-609-9496

### Fact Sheet

**Price:** \$799,900.00

**County:** Fairfield

**City:** Pickerington

**Lot Size:** 3.66 Acres

**Zoning:** C-4 Please Call 614-837-3974 For Your

Specific Use\*

**Utilities:** All to Site

### **Property Description:**

This 3.66 Acre lot is zoned C-4 for Commercial. Located in the City of Pickerington in Fairfield County. Located off of I-70 with approximately 100,000 VPD and Hill Rd. N with approximately 50,000 VPD. Great location for restaurant, retail, or apartment complex.