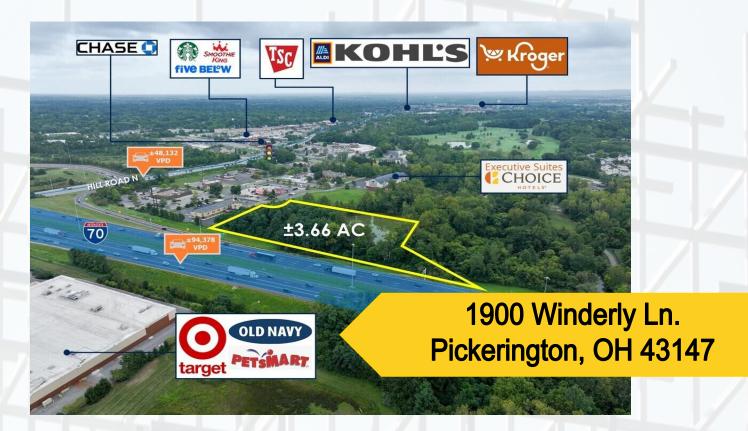

## **3.66 ACRES ZONED COMMERCIAL!**

### **Property Description:**

This 3.66 Acre lot is zoned C-4 for Commercial. Located in the City of Pickerington in Fairfield County. Located off of I-70 with approximately 100,000 VPD and Hill Rd. N with approximately 50,000 VPD. Great location for restaurant, retail, or apartment complex.