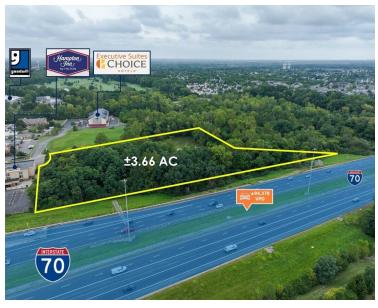

## **3.66 ACRES ZONED COMMERCIAL!**

### **Property Description:**

This 3.66 Acre lot is zoned C-4 for Commercial. Located in the City of Pickerington in Fairfield County. Located off of I-70 with approximately 100,000 VPD and Hill Rd. N with approximately 50,000 VPD. Great location for restaurant, retail, or apartment complex.