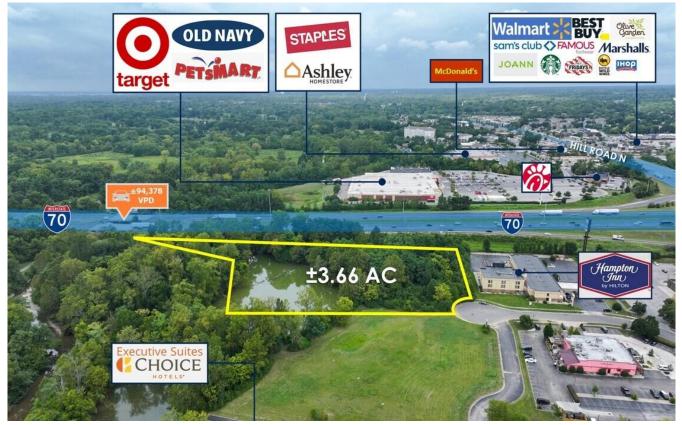

## **3.66 ACRES ZONED COMMERCIAL!**

### **Property Description:**

This 3.66 Acre lot is zoned C-4 for Commercial. Located in the City of Pickerington in Fairfield County. Located off of I-70 with approximately 100,000 VPD and Hill Rd. N with approximately 50,000 VPD. Great location for restaurant, retail, or apartment complex.