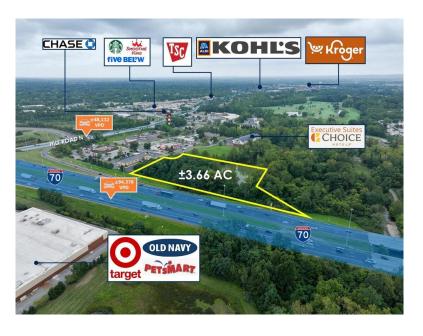

## **3.66 ACRES ZONED COMMERCIAL!**

### **Property Description:**

This 3.66 Acre lot is zoned C-4 for Commercial. Located in the City of Pickerington in Fairfield County. Located off of I-70 with approximately 100,000 VPD and Hill Rd. N with approximately 50,000 VPD. Great location for restaurant, retail, or apartment complex.