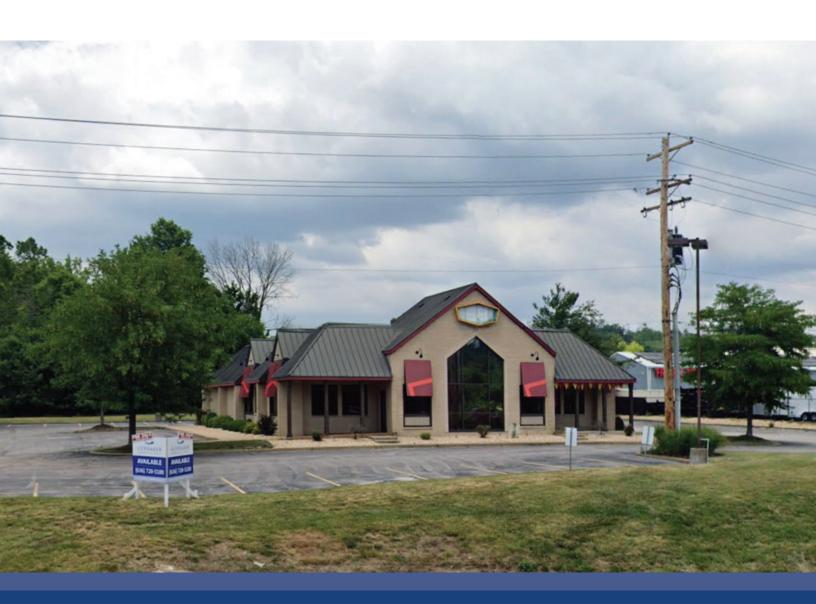

## Former Denny's 1717 W. Fifth Street | Eureka, MO 63025

Vice President

Mobile: 314-409-1313

pnagel@gundakercommercial.com

55 Westport Plaza Drive, Suite 200 St. Louis, MO 63146 636-728-5100 www.gundakercommercial.com

## **PROPERTY HIGHLIGHTS**

- 5,250+/- SF Freestanding restaurant building
- 1.49 Acre lot
- Built in 1994, reconstructed in 2016
- Roof is 6 years old
- High visibility location, visible from I-44
- Retail trade area of 79,000 people
- 11 wealthiest zip code in the St. Louis Region
- ADT I-44 +60,000
- Approx. 200 seats inside
- 1/4 mile east of Six Flags Amusement Park