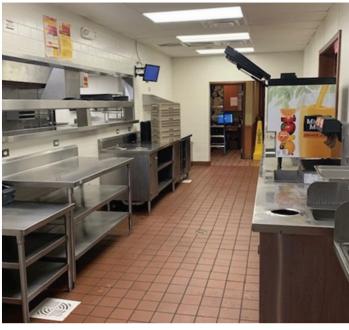

## **Kitchen Features:**

Food Preparation Station

**Drink Station** 

Dish Washing Area with Sinks

Stove Area with Overhead Hoods (Stoves Removed)

Janitor Sink

Freezer

Cooler

Hot water heater and Water Softener

REDUCED SALE PRICE: \$998,500 \$795,000

| POPULATION                 | 5 Mile    | 10 Mile   |
|----------------------------|-----------|-----------|
| 2023 Population            | 26,034    | 185,371   |
| 2028 Population Projection | 26,634    | 186,786   |
| Annual Growth 2010-2023    | 0.9%      | 0.2%      |
| Annual Growth 2023-2028    | 0.5%      | 0.2%      |
| Median Age                 | 42        | 42.2      |
| Average Household Income   | \$125,568 | \$120,493 |