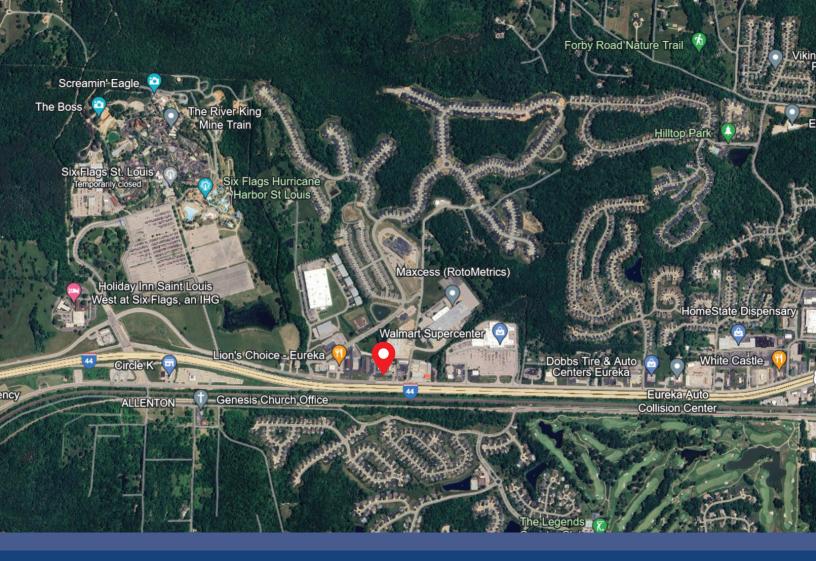

## **PROPERTY HIGHLIGHTS**

- 5,250+/- SF Freestanding restaurant building
- 1.49 Acre lot
- Built in 1994, reconstructed in 2016
- Roof is 6 years old
- High visibility location, visible from I-44
- Retail trade area of 79,000 people
- 11 wealthiest zip code in the St. Louis Region
- ADT I-44 +60,000
- Approx. 200 seats inside
- 1/4 mile east of Six Flags Amusement Park