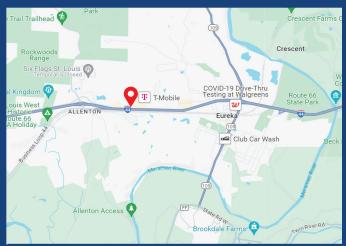

## **PROPERTY HIGHLIGHTS**

- 5,250+/- SF Freestanding restaurant building
- 1.49 Acre lot
- Built in 1994, reconstructed in 2016
- Roof is 6 years old
- High visibility location, visible from I-44
- Retail trade area of 79,000 people
- 11 wealthiest zip code in the St. Louis Region
- ADT I-44 +60,000
- Approx. 200 seats inside
- 1/4 mile east of Six Flags Amusement Park