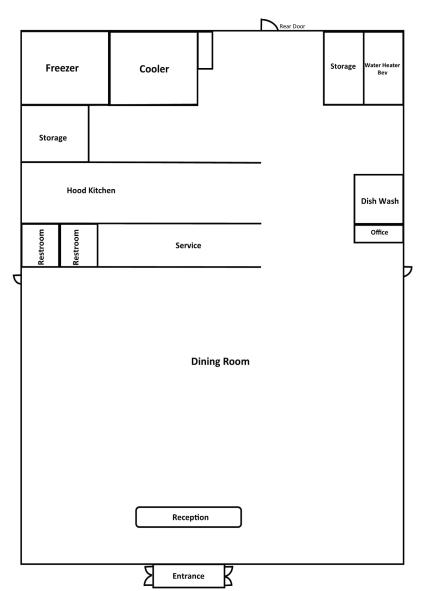

## Interior includes:

**Dining Room** 

Reception Area

Service Statio

Foyer

Men's and Women's Restrooms (ADA Compliant)

Office

Storage Room

## **Kitchen Features:**

Food Preparation Station

**Drink Station** 

Dish Washing Area with Sinks

Stove Area with Overhead Hoods (Stoves Removed)

Janitor Sink

Freezer

Cooler