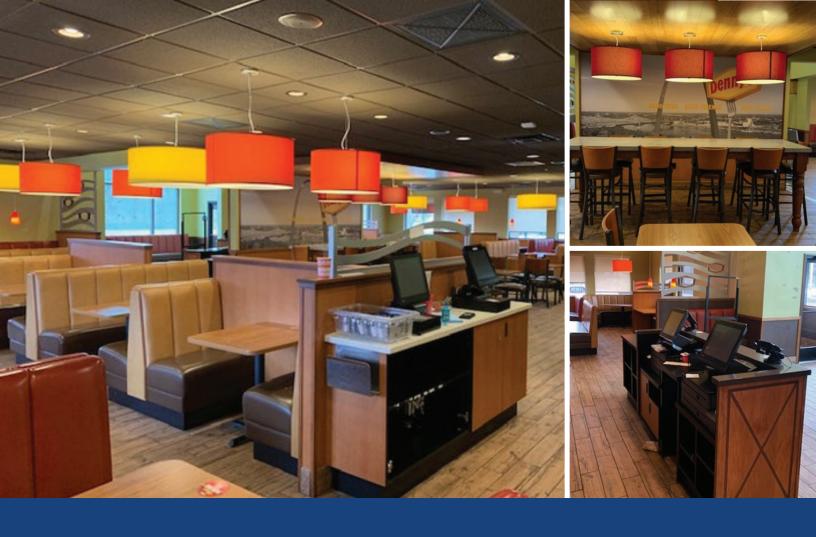

## Interior includes:

**Dining Room** 

Reception Area

Service Statio

Foyer

Men's and Women's Restrooms (ADA Compliant)

Office

Storage Room

## **Kitchen Features:**

Food Preparation Station

**Drink Station** 

Dish Washing Area with Sinks

Stove Area with Overhead Hoods (Stoves Removed)

Janitor Sink

Freezer

Cooler