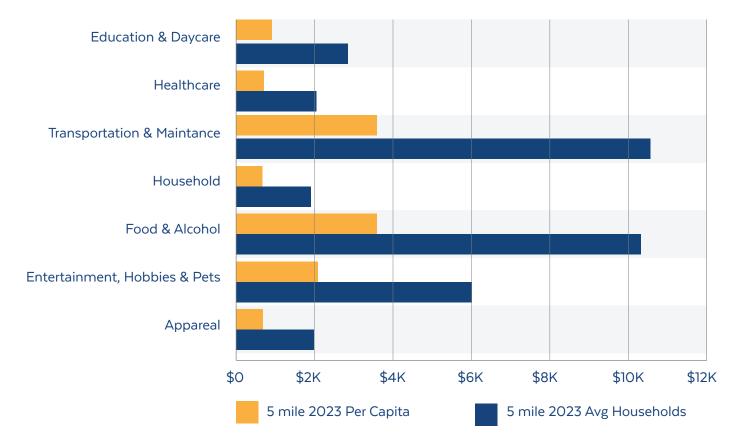

Hot water heater and Water Softener

REDUCED SALE PRICE: \$998,500 \$795,000

| POPULATION                 | 5 Mile    | 10 Mile   |
|----------------------------|-----------|-----------|
| 2023 Population            | 26,034    | 185,371   |
| 2028 Population Projection | 26,634    | 186,786   |
| Annual Growth 2010-2023    | 0.9%      | 0.2%      |
| Annual Growth 2023-2028    | 0.5%      | 0.2%      |
| Median Age                 | 42        | 42.2      |
| Average Household Income   | \$125,568 | \$120,493 |