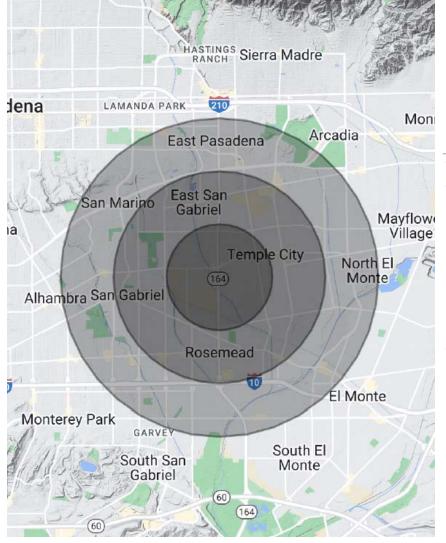

#### **DEMOGRAPHICS** INFORMATION

| POPULATION                               | 1 MILE                 | 3 MILES                  | 5 MILES                |
|------------------------------------------|------------------------|--------------------------|------------------------|
| Median age                               | 42.1                   | 41.6                     | 40.6                   |
| Median age (Male)                        | 38.9                   | 40.2                     | 39.1                   |
| Median age (Female)                      | 42.1                   | 41.3                     | 40.7                   |
|                                          |                        |                          |                        |
|                                          |                        |                          |                        |
| HOUSEHOLDS & INCOME                      | 1 MILE                 | 3 MILES                  | 5 MILES                |
| HOUSEHOLDS & INCOME<br>Total households  | <b>1 MILE</b><br>8,938 | <b>3 MILES</b><br>72,778 | <b>5 MILES</b> 197,467 |
|                                          |                        |                          |                        |
| Total households                         | 8,938                  | 72,778                   | 197,467                |
| Total households<br>Total persons per HH | 8,938<br>3.1           | 72,778                   | 197,467<br>3.0         |

\*Demographic data derived from ESRI 2022