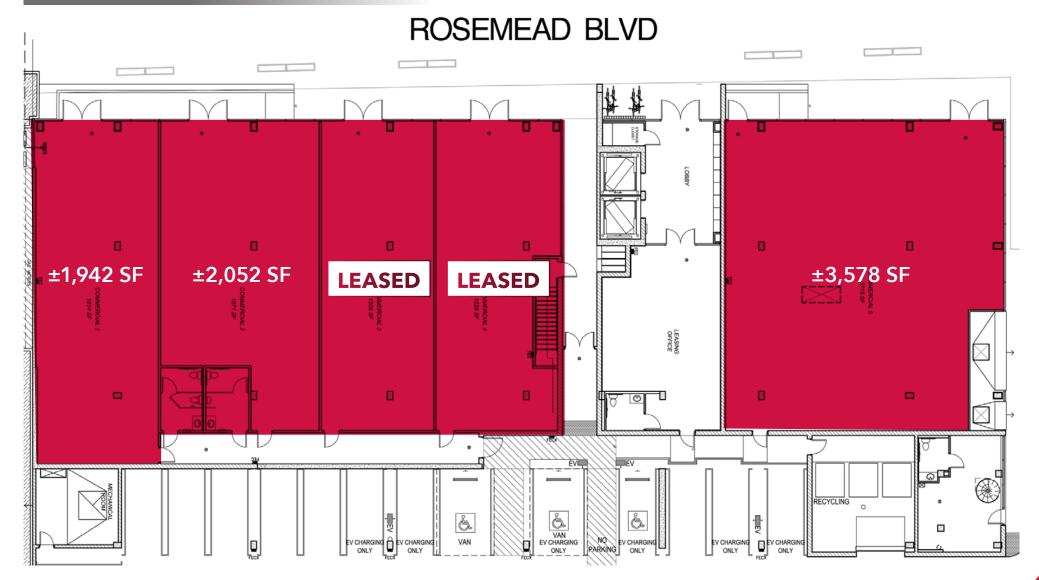

#### SITE PLAN

#### **UNITS** AVAILABLE

| Suite     | Size (SF) | Lease Rate |
|-----------|-----------|------------|
| Suite 100 | ±1,942 SF | \$3.25 NNN |
| Suite 110 | ±2,052 SF | \$3.25 NNN |
| Suite 120 | ±1,548 SF | Leased     |
| Suite 130 | ±1,632 SF | Leased     |
| Suite 150 | ±3,578 SF | \$3.25 NNN |