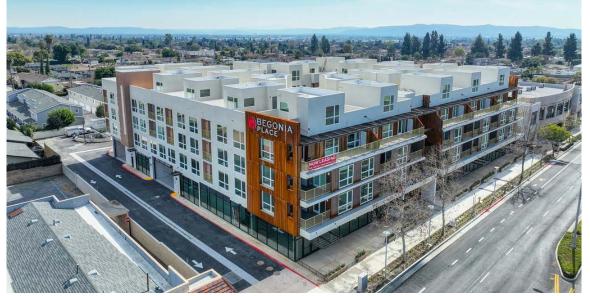

## 5570 ROSEMEAD BLVD. TEMPLE CITY, CA 91780

#### **PROPERTY** HIGHLIGHTS

- Prime ground floor retail in a mixed use property just south of the high traffic corner of Rosemead Blvd and Las Tunas Drive in Temple City. Restaurant, cafe, salon and gym spaces available.
- Brand new construction
- 74 Residential units with 19 Penthouses units above
- 60 retail parking spaces
- Restaurant and Cafe ready
- Generous Tenant Improvement Package
- Retail spaces are 1,900 4,000 SF and can be reconfigured for tenant