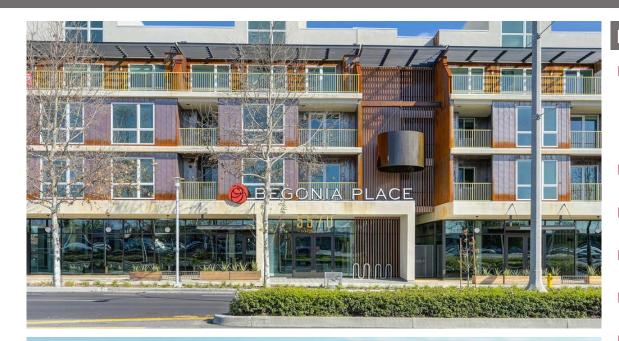

## 5570 ROSEMEAD BLVD. TEMPLE CITY, CA 91780

#### **PROPERTY** HIGHLIGHTS

- Prime ground floor retail in a mixed use property just south of the high traffic corner of Rosemead Blvd and Las Tunas Drive in Temple City. Restaurant, cafe, salon and gym spaces available.
- Brand new construction
- 74 Residential units with 19 Penthouses units above
- 60 retail parking spaces
- Restaurant and Cafe ready
- Generous Tenant Improvement Package
- Retail spaces are 1,900 4,000 SF and can be reconfigured for tenant