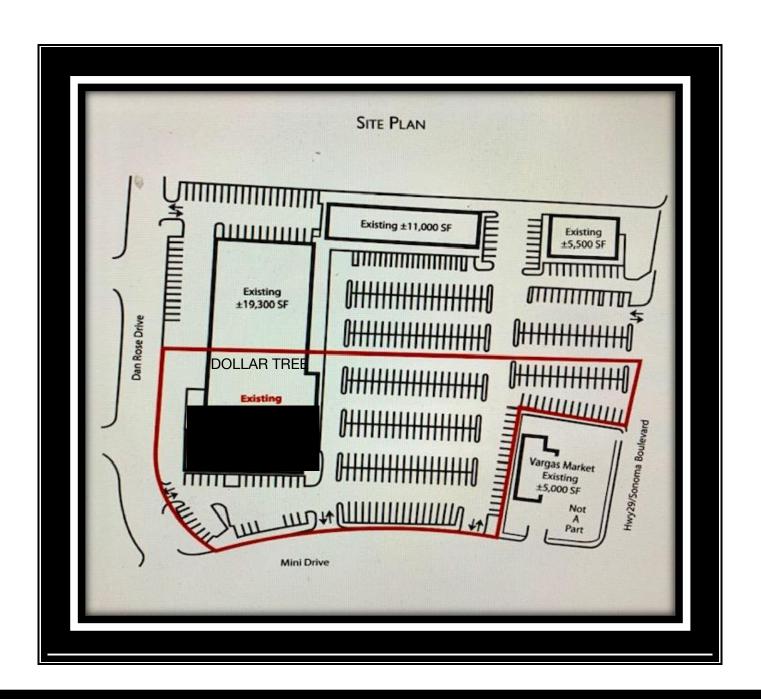

## Highlights:

- APN: 0067-140-130
- Available Retail End Cap Space: ± 13,000sf
- Demised Anchor Building, adjacent tenant is a new Dollar Tree
- Onsite Parking Lot: ± 125 spaces
- Commercial Zoning
- Improved/Upgraded building
- HVAC: 8 Rooftop Units, 8 tons, 2 stage, 208-230 volts, 3 phase
- Electric: 1200 amps
- Rear loading
- Located at the signalized intersection of Highway 29/Sonoma Blvd and Mini Drive, along the American Canyon/Napa Valley corridor (Average Daily Traffic =  $\pm$  41,000 cars)
- Surrounding tenants in the area include: WalMart, Safeway, Walgreens, 7Eleven, Autozone, Hilton Doubletree Hotel, Marriott Fairfield Inn & Suites