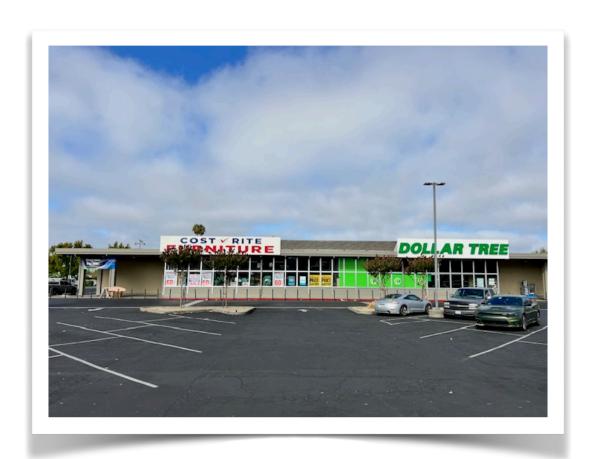

## Highlights:

- APN: 0067-140-130
- Available Retail End Cap Space: ± 13,000sf
- Demised Anchor Building, adjacent tenant is a new Dollar Tree
- Onsite Parking Lot: ± 125 spaces
- Commercial Zoning
- Improved/Upgraded building
- HVAC: 8 Rooftop Units, 8 tons, 2 stage, 208-230 volts, 3 phase
- Electric: 1200 amps
- Rear loading
- Located at the signalized intersection of Highway 29/Sonoma Blvd and Mini Drive, along the American Canyon/Napa Valley corridor (Average Daily Traffic =  $\pm$  41,000 cars)
- Surrounding tenants in the area include: WalMart, Safeway, Walgreens, 7Eleven, Autozone, Hilton Doubletree Hotel, Marriott Fairfield Inn & Suites