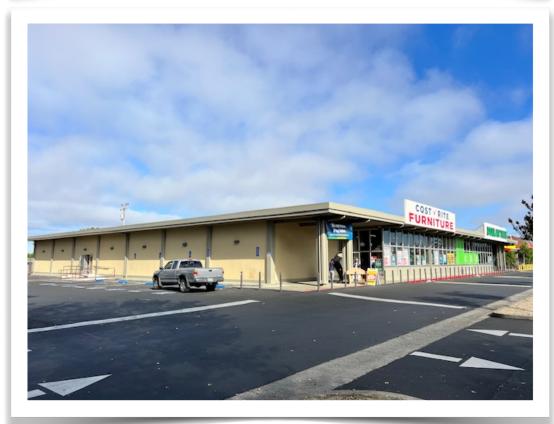

## RETAIL SPACE FOR LEASE ± 13,000 SF COMMERCIAL RETAIL END CAP SPACE 1 Rancho Square, Vallejo, CA. 94589

## Highlights:

- APN: 0067-140-130
- Available Retail End Cap Space: ± 13,000sf
- Demised Anchor Building, adjacent tenant is a new Dollar Tree
- Onsite Parking Lot: ± 125 spaces
- Commercial Zoning
- Improved/Upgraded building
- HVAC: 8 Rooftop Units, 8 tons, 2 stage, 208-230 volts, 3 phase
- Electric: 1200 amps
- Rear loading
- Located at the signalized intersection of Highway 29/Sonoma Blvd and Mini Drive, along the American Canyon/Napa Valley corridor (Average Daily Traffic =  $\pm$  41,000 cars)
- Surrounding tenants in the area include: WalMart, Safeway, Walgreens, 7Eleven, Autozone, Hilton Doubletree Hotel, Marriott Fairfield Inn & Suites