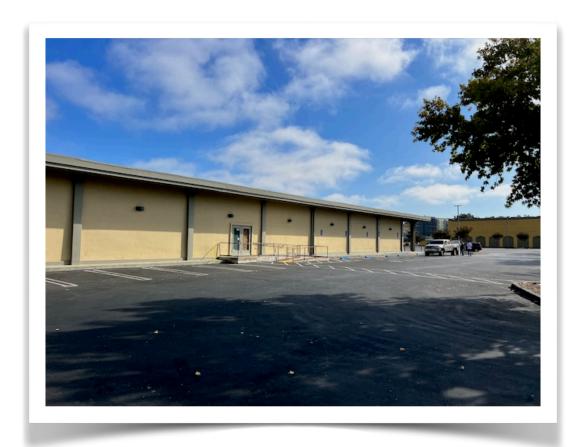

## Highlights:

- APN: 0067-140-130
- Available Retail End Cap Space: ± 13,000sf
- Demised Anchor Building, adjacent tenant is a new Dollar Tree
- Onsite Parking Lot: ± 125 spaces
- Commercial Zoning
- Improved/Upgraded building
- HVAC: 8 Rooftop Units, 8 tons, 2 stage, 208-230 volts, 3 phase
- Electric: 1200 amps
- Rear loading
- Located at the signalized intersection of Highway 29/Sonoma Blvd and Mini Drive, along the American Canyon/Napa Valley corridor (Average Daily Traffic =  $\pm$  41,000 cars)
- Surrounding tenants in the area include: WalMart, Safeway, Walgreens, 7Eleven, Autozone, Hilton Doubletree Hotel, Marriott Fairfield Inn & Suites