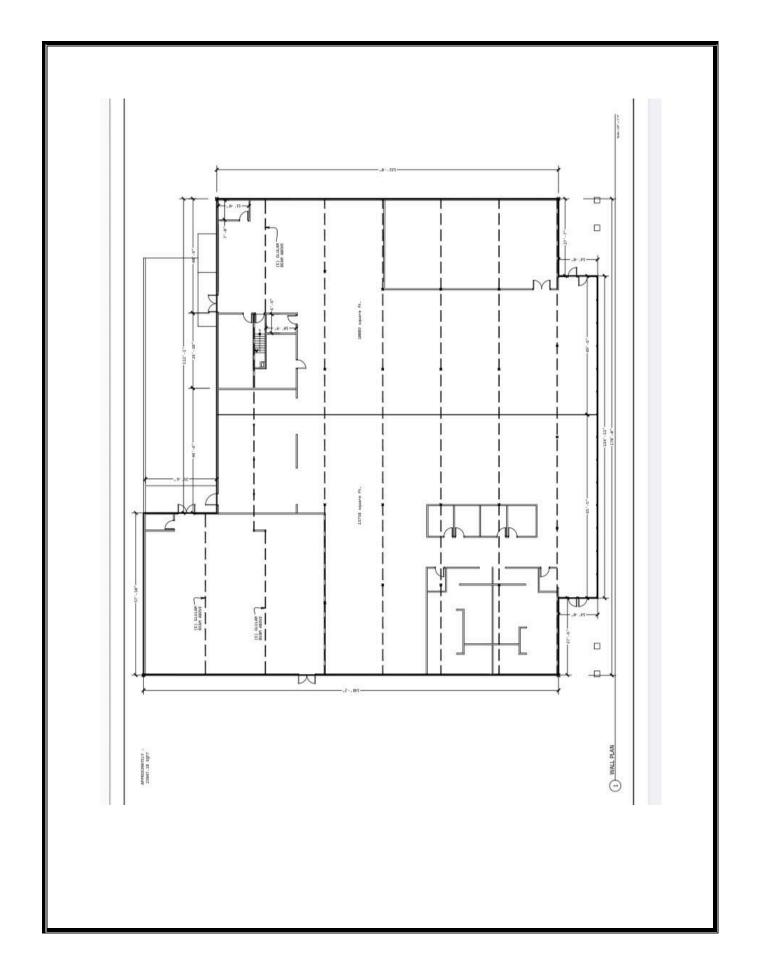

## RETAIL SPACE FOR LEASE ± 13,000 SF COMMERCIAL RETAIL END CAP SPACE 1 Rancho Square, Vallejo, CA. 94589

## Highlights:

- APN: 0067-140-130
- Available Retail End Cap Space: ± 13,000sf
- Demised Anchor Building, adjacent tenant is a new Dollar Tree
- Onsite Parking Lot: ± 125 spaces
- Commercial Zoning
- Improved/Upgraded building
- HVAC: 8 Rooftop Units, 8 tons, 2 stage, 208-230 volts, 3 phase
- Electric: 1200 amps
- Rear loading
- Located at the signalized intersection of Highway 29/Sonoma Blvd and Mini Drive, along the American Canyon/Napa Valley corridor (Average Daily Traffic =  $\pm$  41,000 cars)
- Surrounding tenants in the area include: WalMart, Safeway, Walgreens, 7Eleven, Autozone, Hilton Doubletree Hotel, Marriott Fairfield Inn & Suites

## **FOR LEASE:**

End Cap Space ( $\pm$  13,000 sf): \$1.50/sf NNN (NNN =  $\pm$  \$0.20/sf)

Contact: Sean Heffran Mobile: (650)270-7369 sheffran@yahoo.com