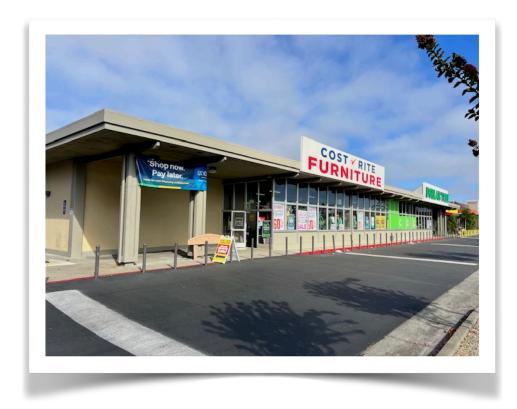

## RETAIL SPACE FOR LEASE ± 13,000 SF COMMERCIAL RETAIL END CAP SPACE 1 Rancho Square, Vallejo, CA. 94589

## Highlights:

- APN: 0067-140-130
- Available Retail End Cap Space: ± 13,000sf
- Demised Anchor Building, adjacent tenant is a new Dollar Tree
- Onsite Parking Lot: ± 125 spaces
- Commercial Zoning
- Improved/Upgraded building
- HVAC: 8 Rooftop Units, 8 tons, 2 stage, 208-230 volts, 3 phase
- Electric: 1200 amps
- Rear loading
- Located at the signalized intersection of Highway 29/Sonoma Blvd and Mini Drive, along the American Canyon/Napa Valley corridor (Average Daily Traffic =  $\pm$  41,000 cars)
- Surrounding tenants in the area include: WalMart, Safeway, Walgreens, 7Eleven, Autozone, Hilton Doubletree Hotel, Marriott Fairfield Inn & Suites