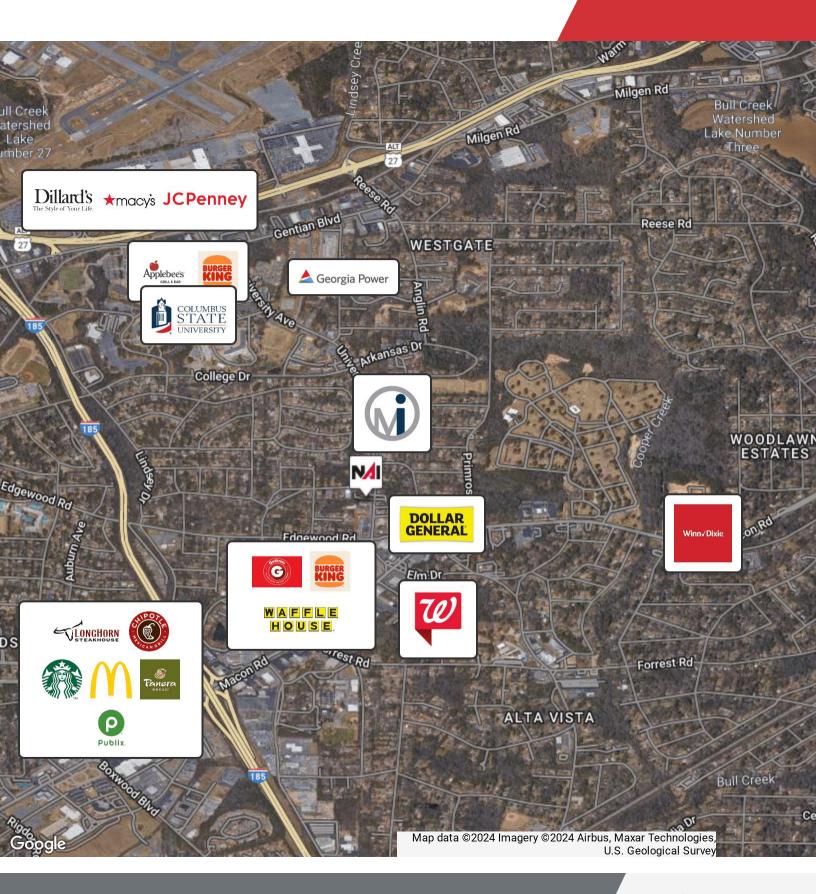

### **Property Overview**

Small office complex in Mid-Columbus, just blocks from CSU.

Located on University Avenue between Macon Road and Gentian Blvd. 3 blocks south of Columbus State University. One mile from Peachtree Mall with easy access to I-185, Macon Road, and Manchester Expwy.