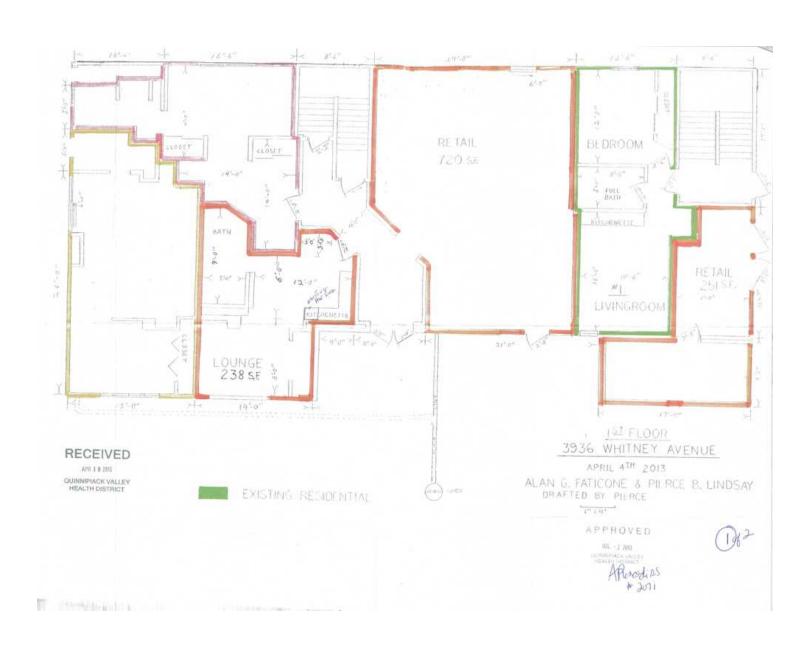

### **PROPERTY OVERVIEW**

Coldwell Banker Commercial NRT presents for sale 3936 Whitney Avenue, located in Hamden, Connecticut. This 6,820 SF Mixed-Use property consists of one ground-floor retail unit and six apartments. Located on a half-acre at a signalized intersection, this high-visibility property has a traffic count of 23,000 vehicles per day. An excellent value-add opportunity for an investor, with vacant retail space and apartments leased below market rate.

### **PROPERTY HIGHLIGHTS**

- Mixed-Use Investment
- 1 Retail Unit
- 6 Apartments
- Fronting Route 10
- Signalized Intersection
- 23,000 VPD

### **MIXED-USE RETAIL**

3936 Whitney Avenue, Hamden, CT 06518

| UNIT<br>NUMBER          | CURRENT<br>MONTHLY RENT |
|-------------------------|-------------------------|
| Retail                  | Vacant                  |
| Apt. 1                  | \$875                   |
| Apt. 2                  | \$950                   |
| Apt. 3                  | \$850                   |
| Apt. 4                  | \$890                   |
| Apt. 5                  | \$825                   |
| Apt. 6                  | \$785                   |
| 800 sq ft greenhouse    |                         |
| Laundry Room            | \$250                   |
| Monthly Totals/Averages | \$5,425                 |