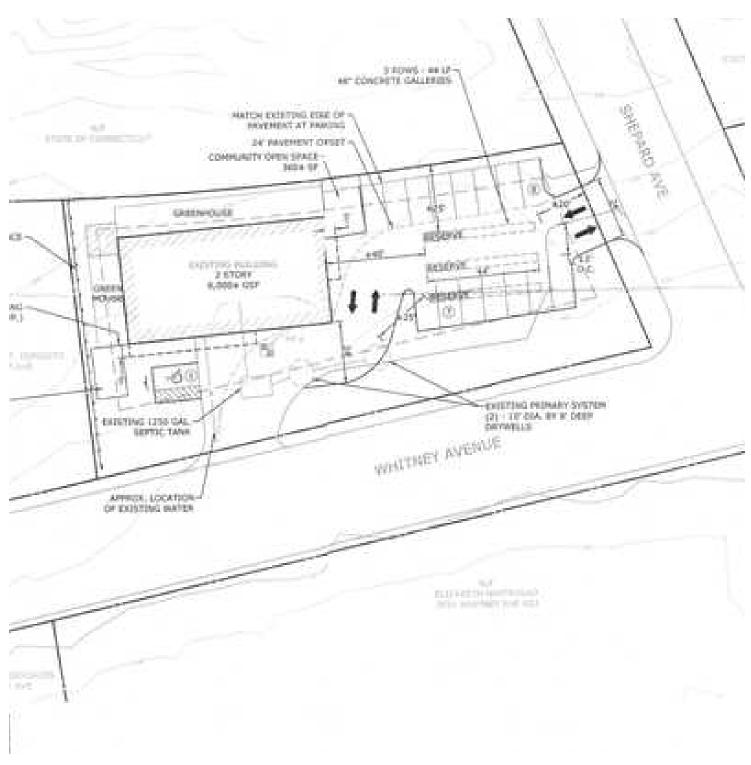

### **PROPERTY OVERVIEW**

Coldwell Banker Commercial NRT presents for sale 3936 Whitney Avenue, located in Hamden, Connecticut. This 6,820 SF Mixed-Use property consists of one ground-floor retail unit and six apartments. Located on a half-acre at a signalized intersection, this high-visibility property has a traffic count of 23,000 vehicles per day. An excellent value-add opportunity for an investor, with vacant retail space and apartments leased below market rate.

### **PROPERTY HIGHLIGHTS**

- Mixed-Use Investment
- 1 Retail Unit
- 6 Apartments
- Fronting Route 10
- Signalized Intersection
- 23,000 VPD