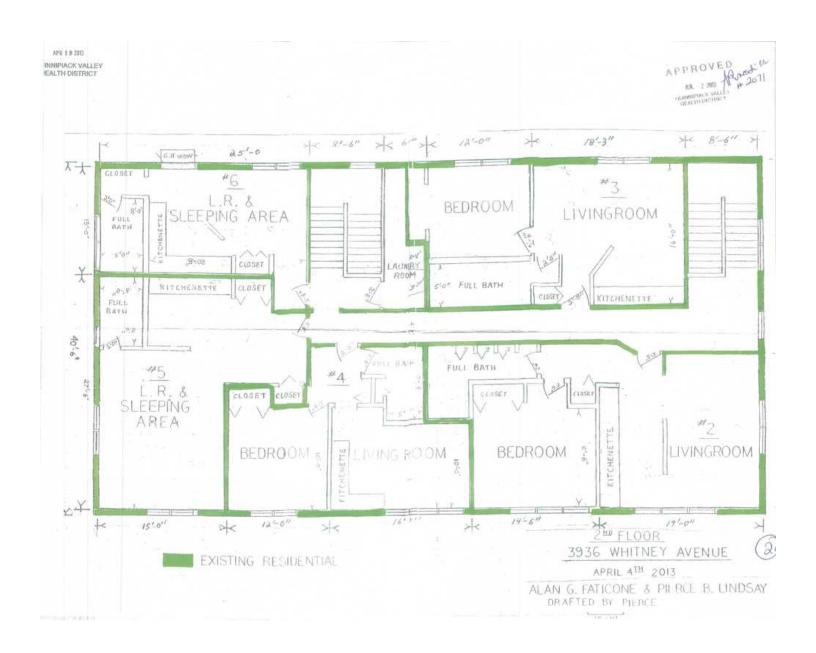

### **PROPERTY OVERVIEW**

Coldwell Banker Commercial NRT presents for sale 3936 Whitney Avenue, located in Hamden, Connecticut. This 6,820 SF Mixed-Use property consists of one ground-floor retail unit and six apartments. Located on a half-acre at a signalized intersection, this high-visibility property has a traffic count of 23,000 vehicles per day. An excellent value-add opportunity for an investor, with vacant retail space and apartments leased below market rate.

### **PROPERTY HIGHLIGHTS**

- Mixed-Use Investment
- 1 Retail Unit
- 6 Apartments
- Fronting Route 10
- Signalized Intersection
- 23,000 VPD

### **MIXED-USE RETAIL**

3936 Whitney Avenue, Hamden, CT 06518

| UNIT<br>NUMBER          | CURRENT<br>MONTHLY RENT |
|-------------------------|-------------------------|
| Retail                  | Vacant                  |
| Apt. 1                  | \$875                   |
| Apt. 2                  | \$950                   |
| Apt. 3                  | \$850                   |
| Apt. 4                  | \$890                   |
| Apt. 5                  | \$825                   |
| Apt. 6                  | \$785                   |
| 800 sq ft greenhouse    |                         |
| Laundry Room            | \$250                   |
| Monthly Totals/Averages | \$5,425                 |