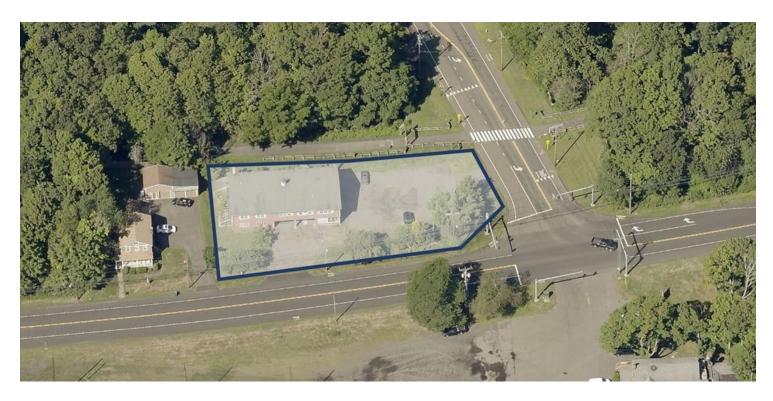

### **PROPERTY OVERVIEW**

Coldwell Banker Commercial NRT presents for sale 3936 Whitney Avenue, located in Hamden, Connecticut. This 6,820 SF Mixed-Use property consists of one ground-floor retail unit and six apartments. Located on a half-acre at a signalized intersection, this high-visibility property has a traffic count of 23,000 vehicles per day. An excellent value-add opportunity for an investor, with vacant retail space and apartments leased below market rate.

### **PROPERTY HIGHLIGHTS**

- Mixed-Use Investment
- 1 Retail Unit
- 6 Apartments
- Fronting Route 10
- Signalized Intersection
- 23,000 VPD