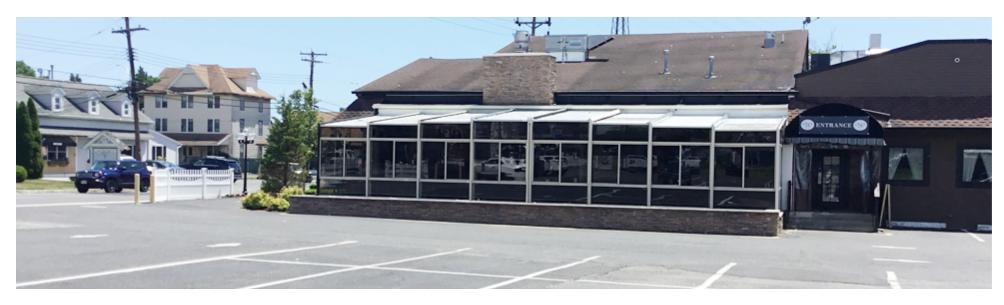

#### **PROPERTY HIGHLIGHTS**

- Currently ±7,500 SF Restaurant on 1.65 Acres (Block 77.01, Lots 4 and 5)
- Seating For Approx. 350 People
- +85 Parking Spots
- Liquor License Available for Purchase
- Taxes \$39,985 (2022)
- 1 Block from Waterfront and Marinas
- Across the Street from the Manasquan River