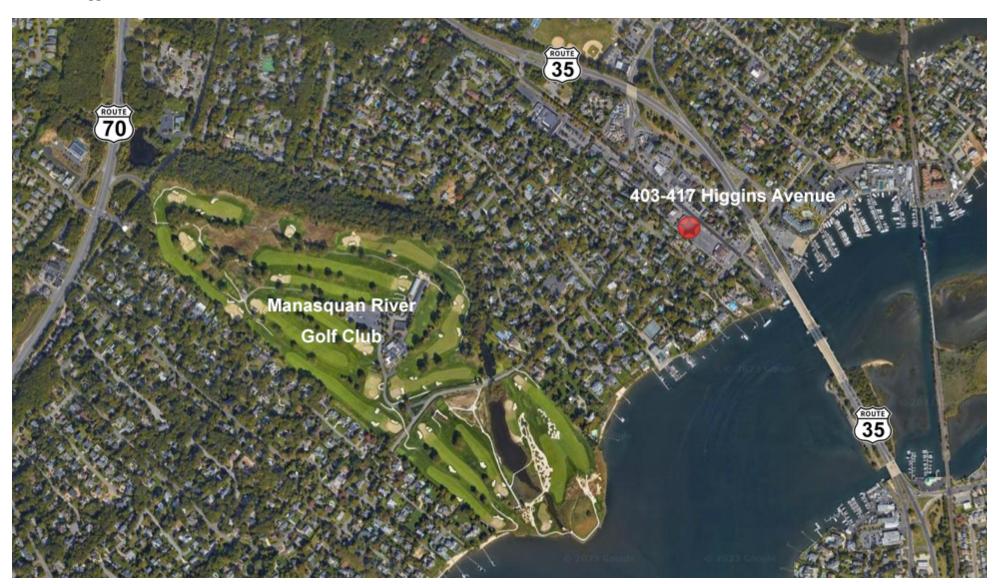

#### **LOCATION DESCRIPTION**

Less Than 1 Mile to Route 35

Approx. 1/3 Mile to Manasquan River Country Club

Approx. 1.2 Miles to Route 70

Approx. 4.6 Miles to Garden State Parkway

Approx. 5.3 Miles to Route 138