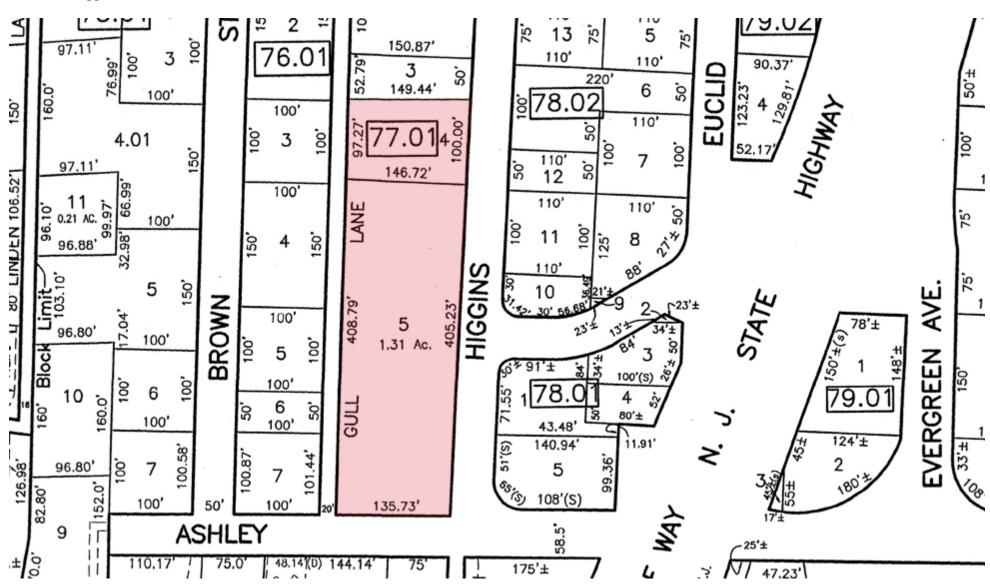

#### **PROPERTY HIGHLIGHTS**

- Currently ±7,500 SF Restaurant on 1.65 Acres (Block 77.01, Lots 4 and 5)
- Seating For Approx. 350 People
- +85 Parking Spots
- Liquor License Available for Purchase
- Taxes \$39,985 (2022)
- 1 Block from Waterfront and Marinas
- Across the Street from the Manasquan River