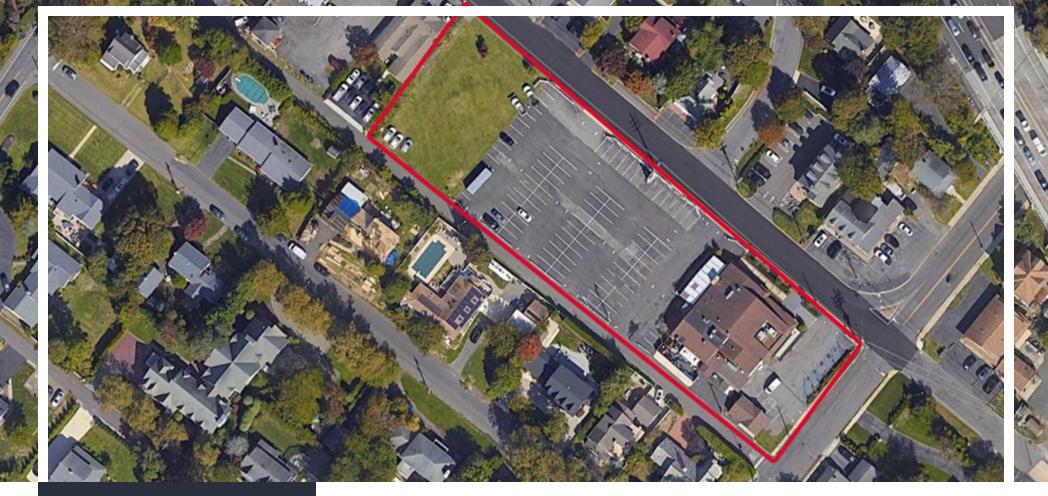

#### **PROPERTY HIGHLIGHTS**

- Currently ±7,500 SF Restaurant on 1.65 Acres (Block 77.01, Lots 4 and 5)
- Seating For Approx. 350 People
- +85 Parking Spots
- Liquor License Available for Purchase
- Taxes \$39,985 (2022)
- 1 Block from Waterfront and Marinas
- Across the Street from the Manasquan River