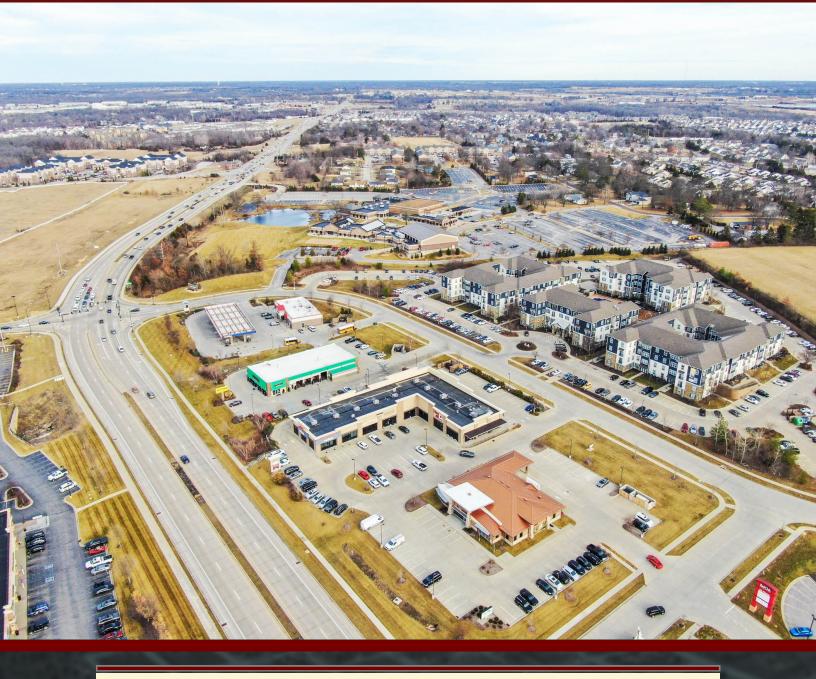

### For Lease: \$22 S.F. NNN

**Details:** 

- Join Verizon Wireless, Restoration Chiropractic, and El Encanto Restaurant at 1413 Grindstone Plaza Dr.
- Retail space available for lease on a NNN basis
- NNN's calculated at \$4.39 S.F.
- Space can be demised to 2,220 S.F., 4,138 S.F., or 6,000 S.F.
- A majority of space is an open plan.
- The building fronts Grindstone Pkwy offering premium exposure in an affluent area of Columbia, MO.
- 72 parking spaces
- Adjacent anchors include Super Wal-Mart, Khols, The Den student housing, and The Crossing Church.
- Traffic counts on Grindstone Pkwy range form 20-30K VPD.
- +/- 3-miles from the University of Missouri and downtown area.
- TI available for long term commitment.