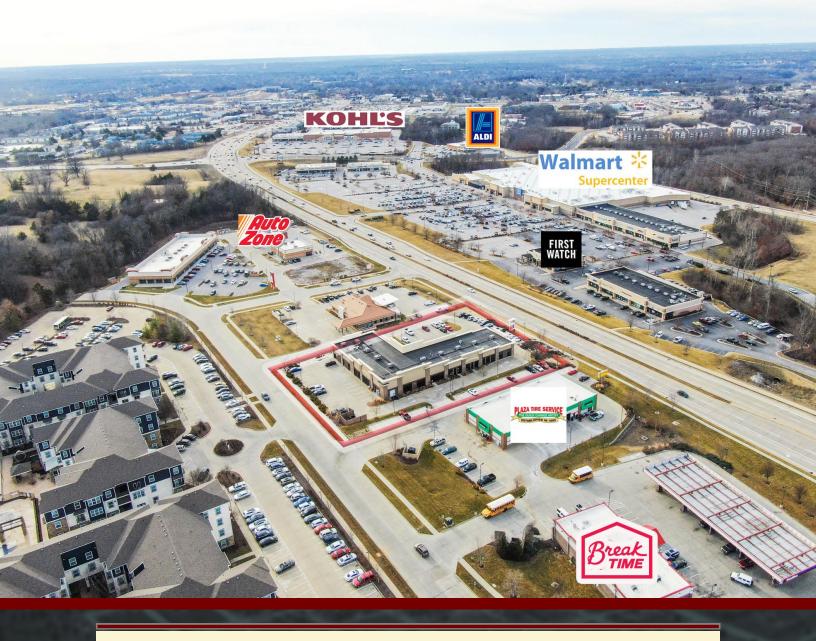

### For Lease: \$22 S.F. NNN

**Details:** 

- Join Verizon Wireless, Restoration Chiropractic, and El Encanto Restaurant at 1413 Grindstone Plaza Dr.
- Retail space available for lease on a NNN basis
- NNN's calculated at \$4.39 S.F.
- Space can be demised to 2,220 S.F., 4,138 S.F., or 6,000 S.F.
- A majority of space is an open plan.
- The building fronts Grindstone Pkwy offering premium exposure in an affluent area of Columbia, MO.
- 72 parking spaces
- Adjacent anchors include Super Wal-Mart, Khols, The Den student housing, and The Crossing Church.
- Traffic counts on Grindstone Pkwy range form 20-30K VPD.
- +/- 3-miles from the University of Missouri and downtown area.
- TI available for long term commitment.