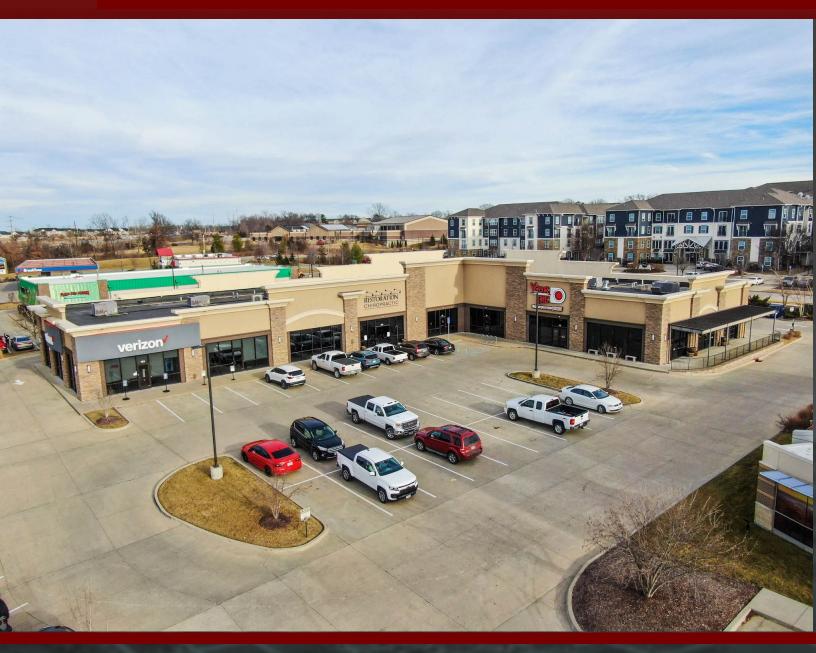

### For Lease: \$22 S.F. NNN

**Details:** 

- Join Verizon Wireless, Restoration Chiropractic, and El Encanto Restaurant at 1413 Grindstone Plaza Dr.
- Retail space available for lease on a NNN basis
- NNN's calculated at \$4.39 S.F.
- Space can be demised to 2,220 S.F., 4,138 S.F., or 6,000 S.F.
- A majority of space is an open plan.
- The building fronts Grindstone Pkwy offering premium exposure in an affluent area of Columbia, MO.
- 72 parking spaces
- Adjacent anchors include Super Wal-Mart, Khols, The Den student housing, and The Crossing Church.
- Traffic counts on Grindstone Pkwy range form 20-30K VPD.
- +/- 3-miles from the University of Missouri and downtown area.
- TI available for long term commitment.