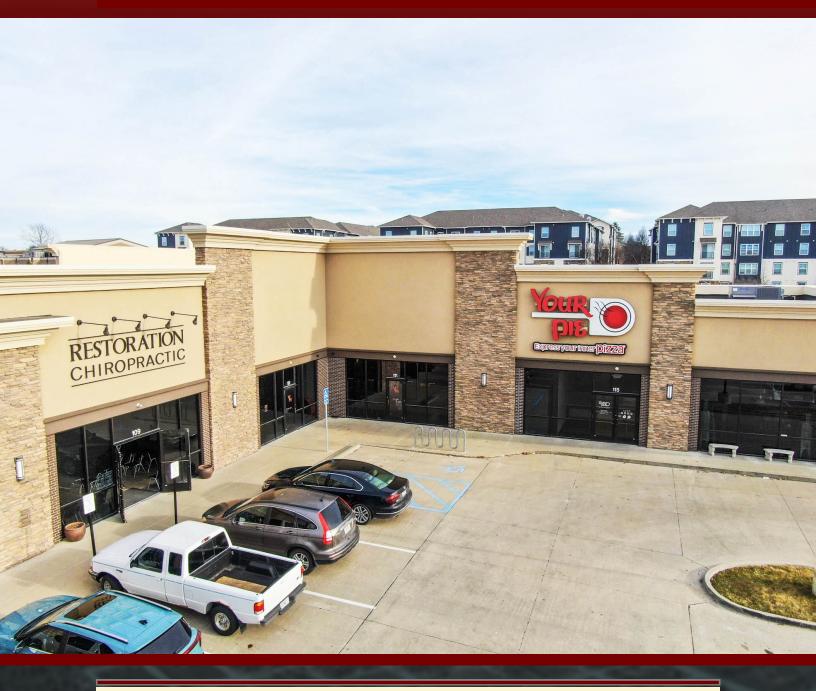

### For Lease: \$22 S.F. NNN

**Details:** 

- Join Verizon Wireless, Restoration Chiropractic, and El Encanto Restaurant at 1413 Grindstone Plaza Dr.
- Retail space available for lease on a NNN basis
- NNN's calculated at \$4.39 S.F.
- Space can be demised to 2,220 S.F., 4,138 S.F., or 6,000 S.F.
- A majority of space is an open plan.
- The building fronts Grindstone Pkwy offering premium exposure in an affluent area of Columbia, MO.
- 72 parking spaces
- Adjacent anchors include Super Wal-Mart, Khols, The Den student housing, and The Crossing Church.
- Traffic counts on Grindstone Pkwy range form 20-30K VPD.
- +/- 3-miles from the University of Missouri and downtown area.
- TI available for long term commitment.