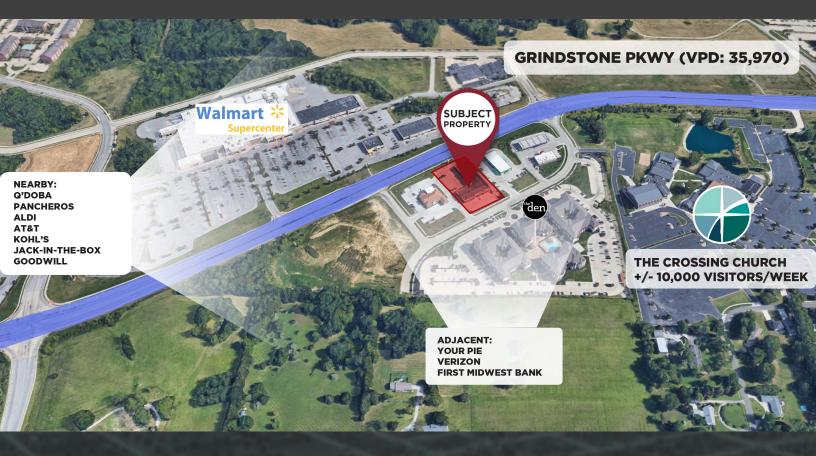

### For Lease: \$22 S.F. NNN

**Details:** 

- Join Verizon Wireless, Restoration Chiropractic, and El Encanto Restaurant at 1413 Grindstone Plaza Dr.
- Retail space available for lease on a NNN basis
- NNN's calculated at \$4.39 S.F.
- Space can be demised to 2,220 S.F., 4,138 S.F., or 6,000 S.F.
- A majority of space is an open plan.
- The building fronts Grindstone Pkwy offering premium exposure in an affluent area of Columbia, MO.
- 72 parking spaces
- Adjacent anchors include Super Wal-Mart, Khols, The Den student housing, and The Crossing Church.
- Traffic counts on Grindstone Pkwy range form 20-30K VPD.
- +/- 3-miles from the University of Missouri and downtown area.
- TI available for long term commitment.