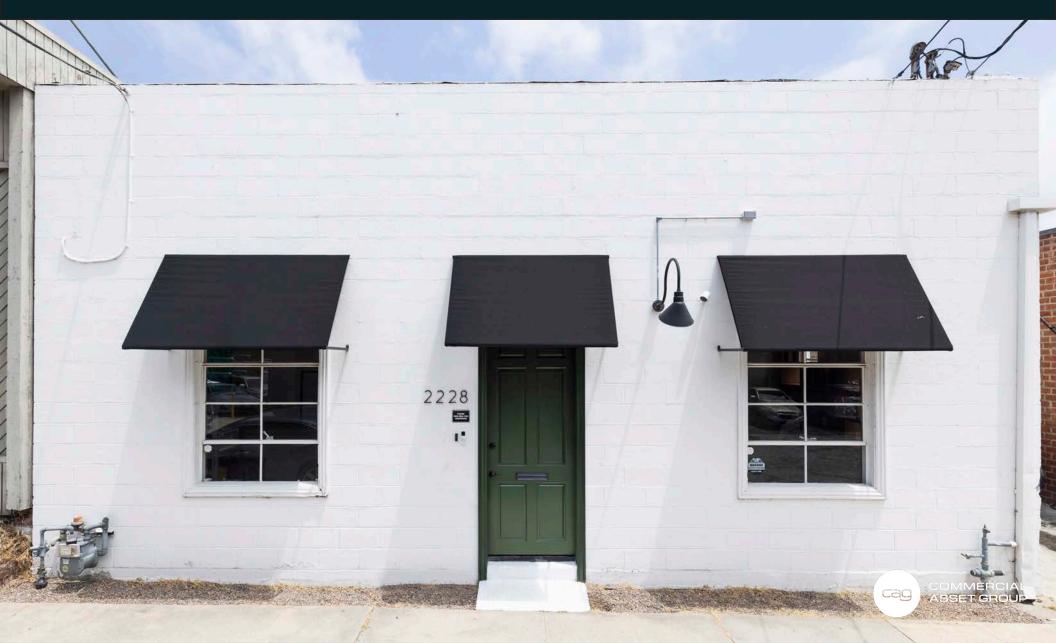

# **RECENTLY RENOVATED CREATIVE PROPERTY**

## **IN WEST LOS ANGELES**

## SPACE INFORMATION

- Recently renovated
- Creative property with 22' exposed ceilings
- Cyc wall
- Contemporary improvements and excellent access to 405 and 10 Freeways off Olympic Corridor
- Walking distance to Metrolink, Sawtelle, & abundance of retail amenities
- Incredible space for all creative users (i.e. production, photography studio, entertainment, event space, etc.)

**RENTAL RATE** \$22,000/MO, MG **SPACE SIZE** ±11,900 SF