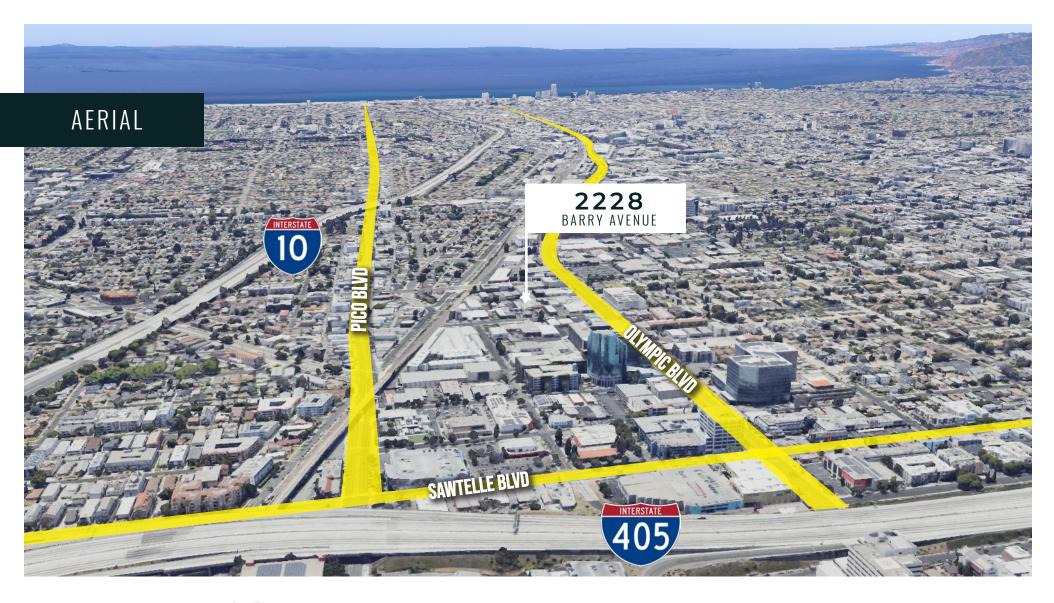

## SPACE INFORMATION

- Recently renovated
- Creative property with 22' exposed ceilings
- Cyc wall
- Contemporary improvements and excellent access to 405 and 10 Freeways off Olympic Corridor
- Walking distance to Metrolink, Sawtelle, & abundance of retail amenities
- Incredible space for all creative users (i.e. production, photography studio, entertainment, event space, etc.)