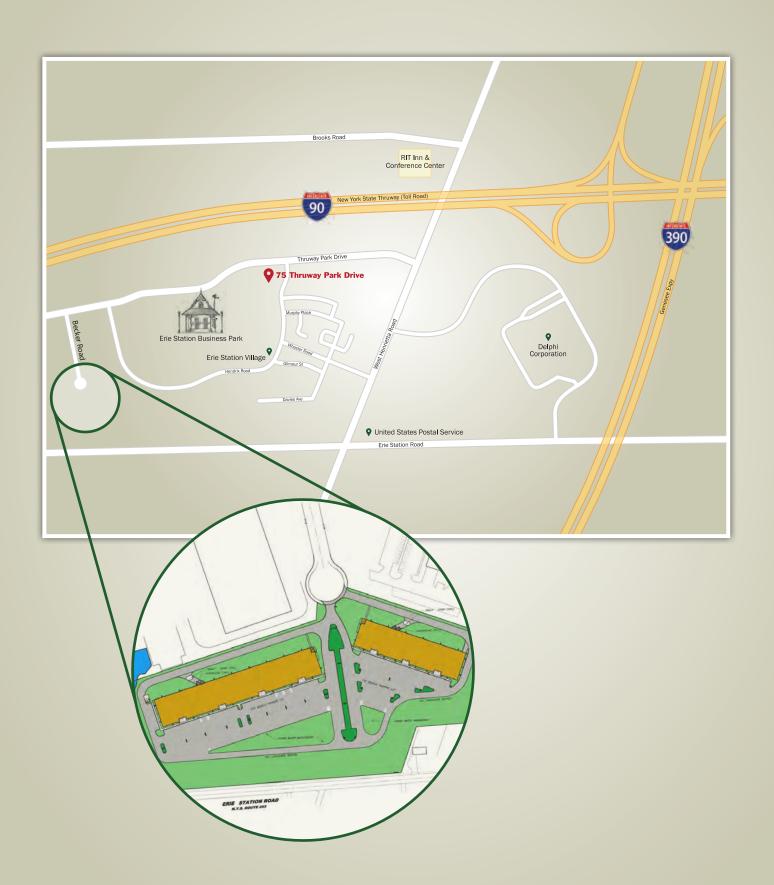

## New Flex Space for Lease

100,000 Square Feet | Suites Available from 6,000 Square Feet 45 and 65 Becker Road, West Henrietta, New York

Your Place of Business, Built Around Your Needs

## Versatile Space for Expanding Businesses

Close Proximity to 1-390, I-90, and Rochester International Airport

We are delighted to announce two upcoming Class A buildings, 61,000 and 39,000 square feet respectively, which together will add a total of 100,000 square feet of flex space to Erie Station Business Park. Suites — each featuring a dedicated entrance — will be available in sizes ranging from 6,000 square feet to a full building. Thanks to custom-built interiors, these new flex spaces can serve any purpose: light manufacturing, warehouse space,

75 THRUWAY PARK DRIVE | WEST HENRIETTA, NY 14586 | ERIESTATION.COM