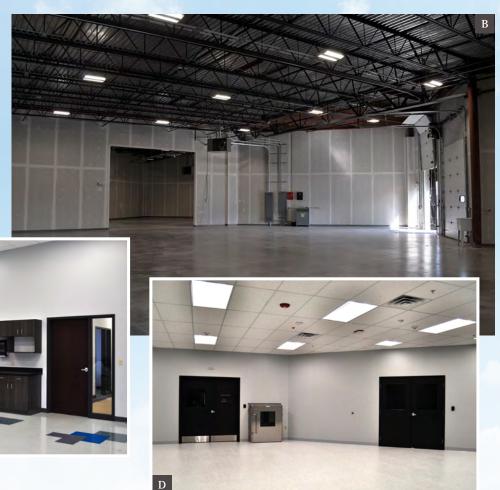

## Your Place of Business, Built Around Your Needs

- A Clean, modern landscape space with high ceilings and ample natural light, with perimeter offices and conference rooms
- B Versatile open warehouse space with your choice of dock types and locations
- c Employee break room, lounges, meeting areas, and fitness centers
- **D** Cleanrooms for manufacturing needs
- E Striking conference rooms with floor-to-ceiling windows