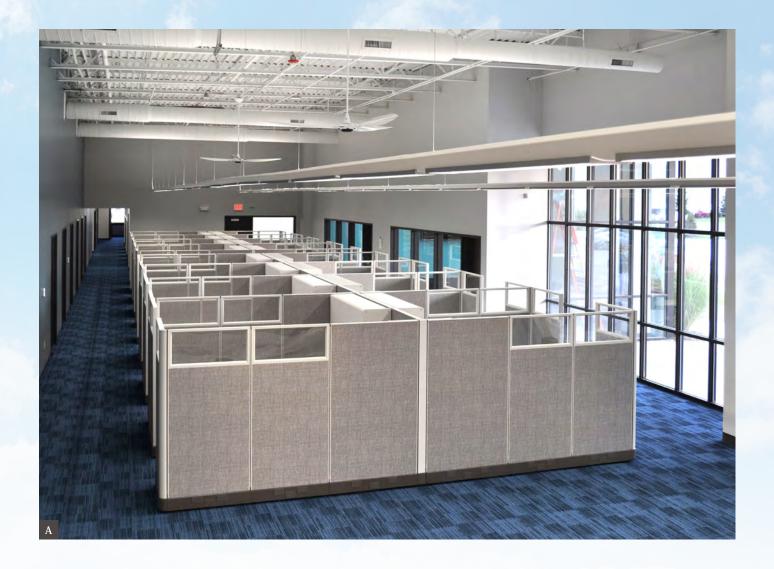

## Your Place of Business, Built Around Your Needs

- A Clean, modern landscape space with high ceilings and ample natural light, with perimeter offices and conference rooms
- B Versatile open warehouse space with your choice of dock types and locations
- c Employee break room, lounges, meeting areas, and fitness centers
- **D** Cleanrooms for manufacturing needs
- E Striking conference rooms with floor-to-ceiling windows