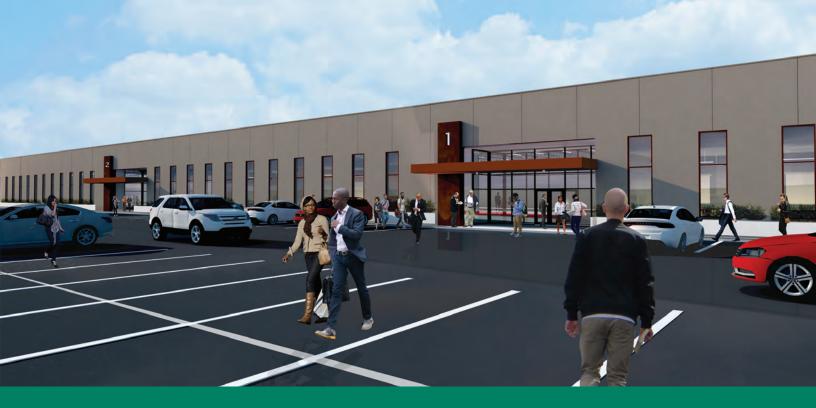

## Versatile Space for Expanding Businesses

Close Proximity to 1-390, I-90, and Rochester International Airport

We are delighted to announce two upcoming Class A buildings, 61,000 and 39,000 square feet respectively, which together will add a total of 100,000 square feet of flex space to Erie Station Business Park. Suites — each featuring a dedicated entrance — will be available in sizes ranging from 6,000 square feet to a full building. Thanks to custom-built interiors, these new flex spaces can serve any purpose: light manufacturing, warehouse space,

front office, distribution centers, or research and development. With 4.5 parking spaces per 1,000 square feet of space, there's ample free and convenient parking for personnel and customers.

Your suite can be configured, customized to your brand standards, and ready for move-in just 90 days from lease signing.