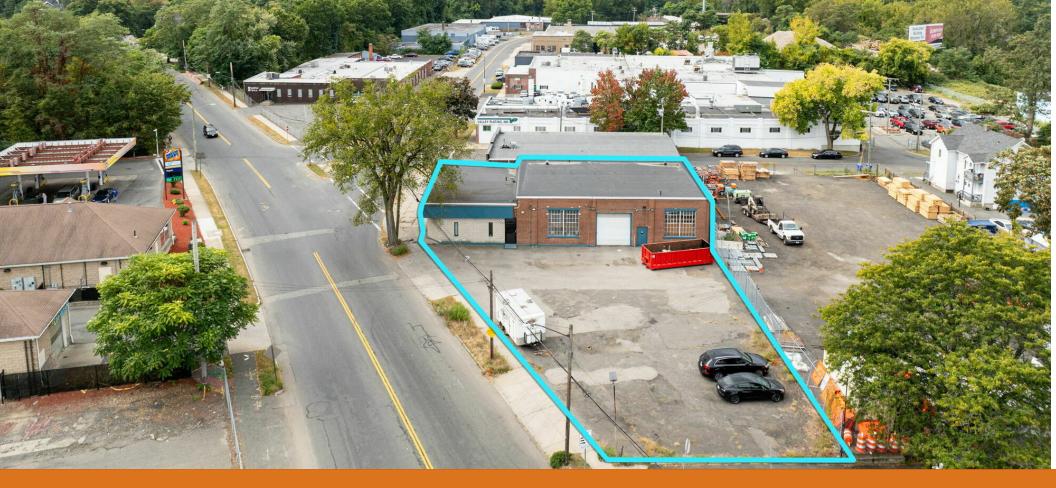

## CENTRALLY LOCATED SPRINGFIELD FLEX BUILDING

480 Saint James Avenue Springfield, MA 01109

#### **PROPERTY OVERVIEW**

For lease: 5,500 square feet of adaptable industrial flex space in a desirable Springfield location. The office section includes four private offices, a reception area, a conference/break room, and two restrooms. The shop area features ceiling heights between 14 and 17 feet, with a 12' high by 14' wide grade-level door for convenient access, along with extra mezzanine storage. Located just minutes from Interstate 291, offering quick connections to the Massachusetts Turnpike and Interstate 91 for efficient regional access.

#### **PROPERTY HIGHLIGHTS**

5,500 SF OF INDUSTRIAL FLEX SPACE

OFFICE SPACE INCLUDES 4 PRIVATE OFFICES, RECEPTION, CONFERENCE ROOM AND MORE WAREHOUSE - 14'-17' CEILING HEIGHTS, 12' X14' GRADE LEVEL DOOR
MINUTES TO INTERSTATE 291 AND THE REGION'S HIGHWAY SYSTEM