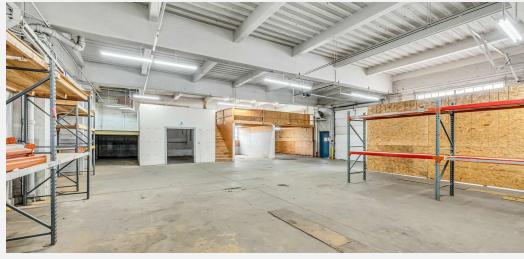

#### **PROPERTY OVERVIEW**

For lease: 5,500 square feet of adaptable industrial flex space in a desirable Springfield location. The office section includes four private offices, a reception area, a conference/break room, and two restrooms. The shop area features ceiling heights between 14 and 17 feet, with a 12' high by 14' wide grade-level door for convenient access, along with extra mezzanine storage. Located just minutes from Interstate 291, offering quick connections to the Massachusetts Turnpike and Interstate 91 for efficient regional access.

#### **PROPERTY HIGHLIGHTS**

5,500 SF OF INDUSTRIAL FLEX SPACE

OFFICE SPACE INCLUDES 4 PRIVATE OFFICES, RECEPTION, CONFERENCE ROOM AND MORE WAREHOUSE - 14'-17' CEILING HEIGHTS, 12' X14' GRADE LEVEL DOOR
MINUTES TO INTERSTATE 291 AND THE REGION'S HIGHWAY SYSTEM