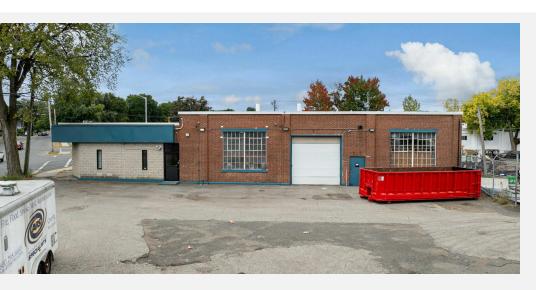

#### **PROPERTY OVERVIEW**

For lease: 5,500 square feet of adaptable industrial flex space in a desirable Springfield location. The office section includes four private offices, a reception area, a conference/break room, and two restrooms. The shop area features ceiling heights between 14 and 17 feet, with a 12' high by 14' wide grade-level door for convenient access, along with extra mezzanine storage. Located just minutes from Interstate 291, offering quick connections to the Massachusetts Turnpike and Interstate 91 for efficient regional access.

#### **PROPERTY HIGHLIGHTS**

5,500 SF OF INDUSTRIAL FLEX SPACE

OFFICE SPACE INCLUDES 4 PRIVATE OFFICES, RECEPTION, CONFERENCE ROOM AND MORE WAREHOUSE - 14'-17' CEILING HEIGHTS, 12' X14' GRADE LEVEL DOOR
MINUTES TO INTERSTATE 291 AND THE REGION'S HIGHWAY SYSTEM