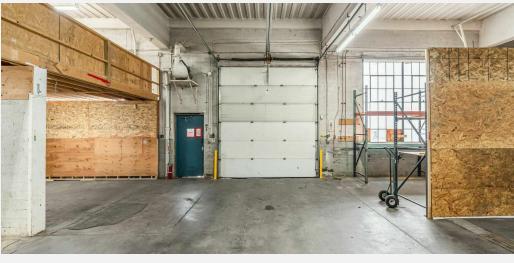

#### **PROPERTY OVERVIEW**

For lease: 5,500 square feet of adaptable industrial flex space in a desirable Springfield location. The office section includes four private offices, a reception area, a conference/break room, and two restrooms. The shop area features ceiling heights between 14 and 17 feet, with a 12' high by 14' wide grade-level door for convenient access, along with extra mezzanine storage. Located just minutes from Interstate 291, offering quick connections to the Massachusetts Turnpike and Interstate 91 for efficient regional access.

#### **PROPERTY HIGHLIGHTS**

5,500 SF OF INDUSTRIAL FLEX SPACE

OFFICE SPACE INCLUDES 4 PRIVATE OFFICES, RECEPTION, CONFERENCE ROOM AND MORE WAREHOUSE - 14'-17' CEILING HEIGHTS, 12' X14' GRADE LEVEL DOOR
MINUTES TO INTERSTATE 291 AND THE REGION'S HIGHWAY SYSTEM