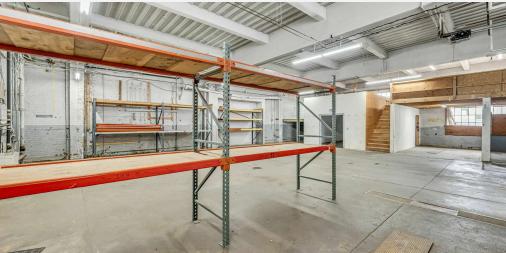

#### **PROPERTY OVERVIEW**

For lease: 5,500 square feet of adaptable industrial flex space in a desirable Springfield location. The office section includes four private offices, a reception area, a conference/break room, and two restrooms. The shop area features ceiling heights between 14 and 17 feet, with a 12' high by 14' wide grade-level door for convenient access, along with extra mezzanine storage. Located just minutes from Interstate 291, offering quick connections to the Massachusetts Turnpike and Interstate 91 for efficient regional access.

#### **PROPERTY HIGHLIGHTS**

5,500 SF OF INDUSTRIAL FLEX SPACE

OFFICE SPACE INCLUDES 4 PRIVATE OFFICES, RECEPTION, CONFERENCE ROOM AND MORE WAREHOUSE - 14'-17' CEILING HEIGHTS, 12' X14' GRADE LEVEL DOOR
MINUTES TO INTERSTATE 291 AND THE REGION'S HIGHWAY SYSTEM