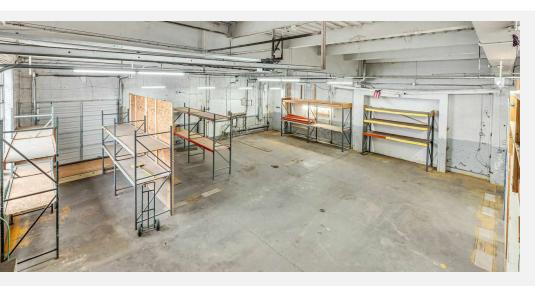

#### **PROPERTY OVERVIEW**

For lease: 5,500 square feet of adaptable industrial flex space in a desirable Springfield location. The office section includes four private offices, a reception area, a conference/break room, and two restrooms. The shop area features ceiling heights between 14 and 17 feet, with a 12' high by 14' wide grade-level door for convenient access, along with extra mezzanine storage. Located just minutes from Interstate 291, offering quick connections to the Massachusetts Turnpike and Interstate 91 for efficient regional access.

#### **PROPERTY HIGHLIGHTS**

5,500 SF OF INDUSTRIAL FLEX SPACE

OFFICE SPACE INCLUDES 4 PRIVATE OFFICES, RECEPTION, CONFERENCE ROOM AND MORE WAREHOUSE - 14'-17' CEILING HEIGHTS, 12' X14' GRADE LEVEL DOOR
MINUTES TO INTERSTATE 291 AND THE REGION'S HIGHWAY SYSTEM