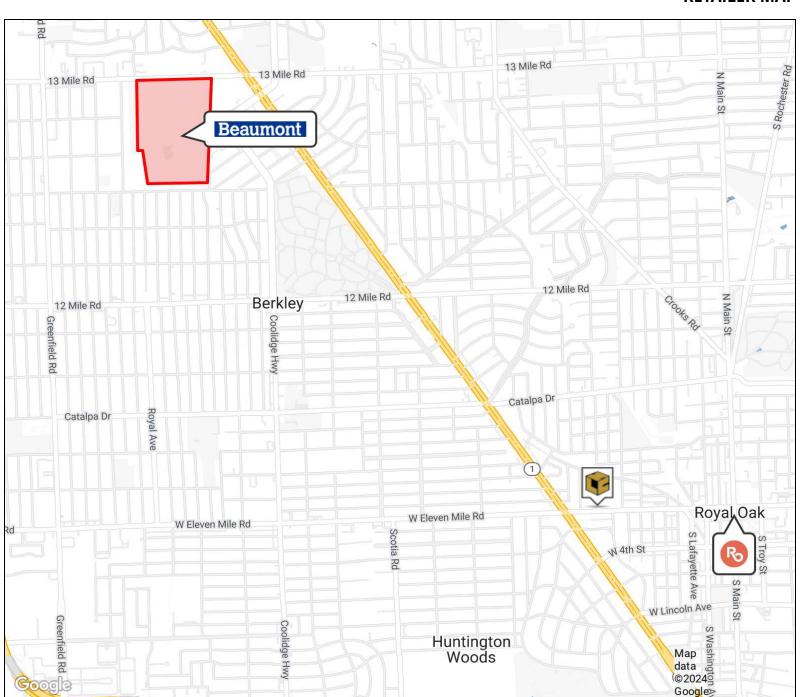

| Lease Rate | \$23.00 SF/yr NNN |

# **Property Information**

| Property Type    | Office          |
|------------------|-----------------|
| Property Subtype | Office Building |
| Zoning           | Office          |
| Lot Size         | 11,175 SF       |
| APN#             | 25-16-380-032   |

## **Parking & Transportation**

| Parking Type  | Surface |
|---------------|---------|
| Parking Ratio | 3.31    |

### **Available Suites**

| Suite C - 1,094 SF | \$23.00 NNN |
|--------------------|-------------|
|                    |             |

### FOR MORE INFORMATION:

Mason L. Capitani, SIOR **Aaron Smith** 

**Managing Partner** Vice President 248.637.3515 248.637.7795 asmith@lmcap.com

mlcapitani@lmcap.com





# 1026 W Eleven Mile Rd

Royal Oak, MI 48067



### **RETAILER MAP**



### FOR MORE INFORMATION:

Aaron Smith Mason L. Capitani, SIOR

Vice President Managing Partner 248.637.3515 248.637.7795 asmith@lmcap.com mlcapitani@lmcap.com





# 1026 W 11 Mile Road

Royal Oak, MI 48067



### **FIRST FLOOR PLAN**



# **Available Space**

| Suite   | Tenant    | Size (SF) | Lease Type | Lease Rate    |
|---------|-----------|-----------|------------|---------------|
| Suite C | Available | 1,094 SF  | NNN        | \$23.00 SF/yr |

### FOR MORE INFORMATION:

Aaron Smith Mason L. Capitani, SIOR

Vice President Managing Partner 248.637.3515 248.637.7795 asmith@lmcap.com mlcapitani@lmcap.com