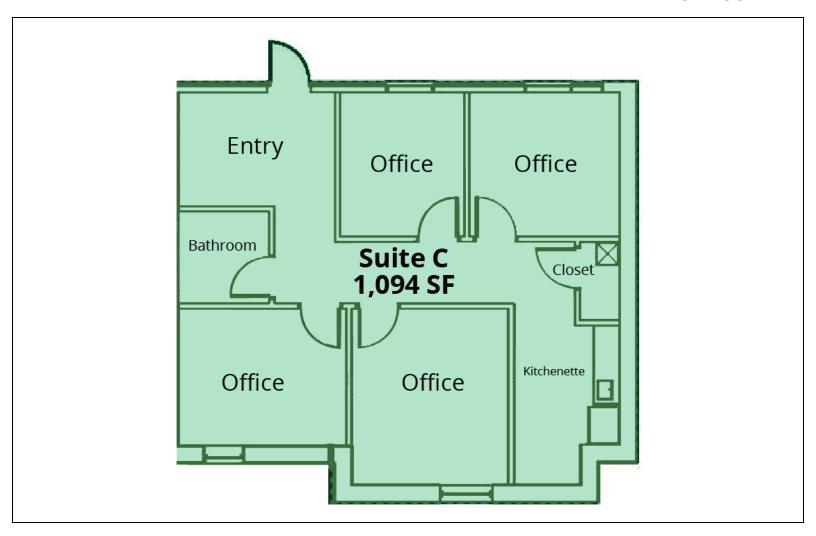

### **Available Suites**

| Suite C - 1,094 SF | \$23.00 NNN |
|--------------------|-------------|
|                    |             |

### **FIRST FLOOR PLAN**

# **Available Space**

| Suite   | Tenant    | Size (SF) | Lease Type | Lease Rate    |
|---------|-----------|-----------|------------|---------------|
| Suite C | Available | 1,094 SF  | NNN        | \$23.00 SF/yr |