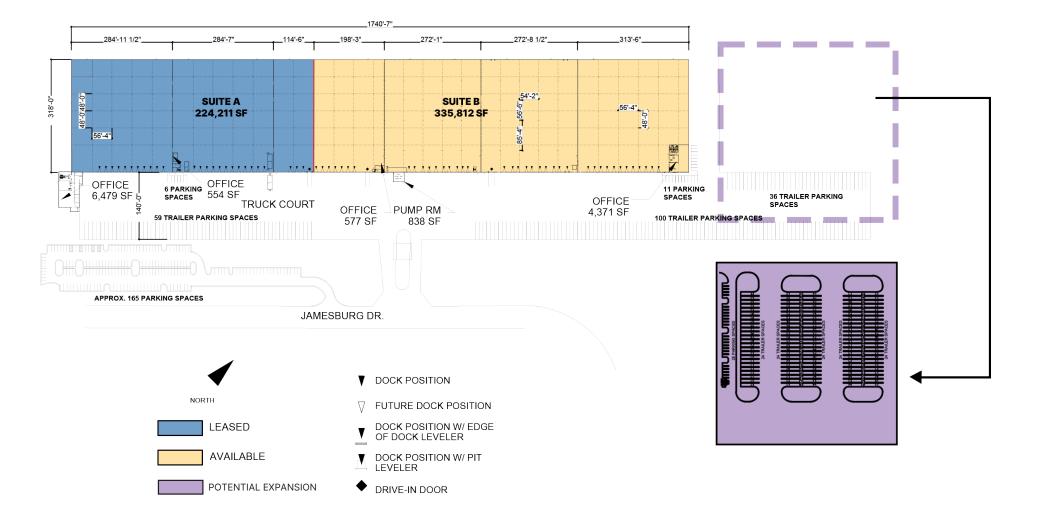

## Building Specifications

| 12801 JAMESBURG DRIVE, SUITE B |                                    |                              |                         |
|--------------------------------|------------------------------------|------------------------------|-------------------------|
| Total Square Footage           | 559,750 SF                         | Drive-In Doors (16' x 16')   | 1                       |
| Available Square Footage       | 150,000 - 335,812 SF               | Column Spacing               | 48' x 56'               |
| Office Square Footage          | 4,371 SF<br>(new office build out) | Trailer Parking Spaces       | 136 (expandable to 220) |
| Clear Height                   | 27'                                | Truck Court Depth            | 140'                    |
| Dock Doors (9' x 10')          | 39                                 | ESFR Sprinkler System        | $\checkmark$            |
| Pit Levelers                   | 100% of Dock Doors                 | Motion Sensored LED Lighting | $\checkmark$            |
| Drive-In Doors (10' x 14')     | 1                                  | Power                        | 2,500 amp 277/480v      |

### Site Plan