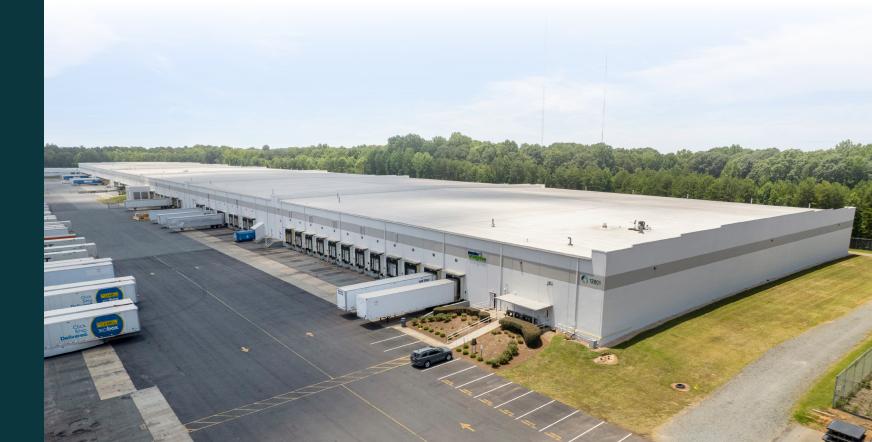

# 12801 JAMESBURG DRIVE, HUNTERSVILLE, NORTH CAROLINA 28078 Prologis Jamesburg

12801

Available space ranging from 150,000 - 335,812 SF

Close proximity to I-485, I-77 and I-85

25 miles to Norfolk Southern Intermodal