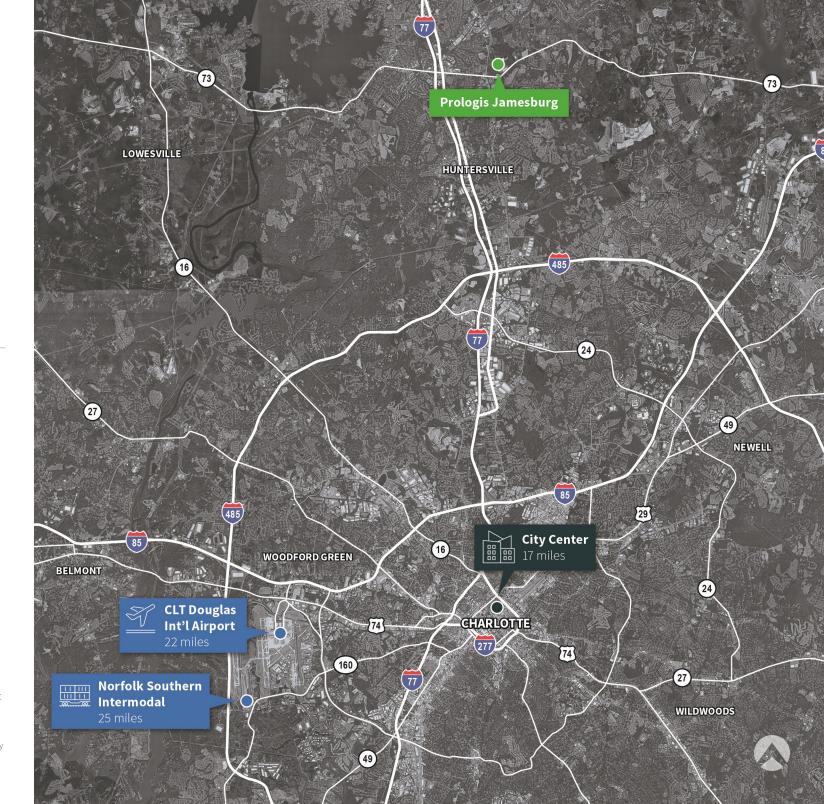

# 12801 JAMESBURG DRIVE, HUNTERSVILLE, NORTH CAROLINA 28078 Prologis Jamesburg

12801

Available space ranging from 150,000 - 335,812 SF

Close proximity to I-485, I-77 and I-85

25 miles to Norfolk Southern Intermodal

17 miles to Charlotte City Center

22 miles to CLT Douglas Int'l Airport