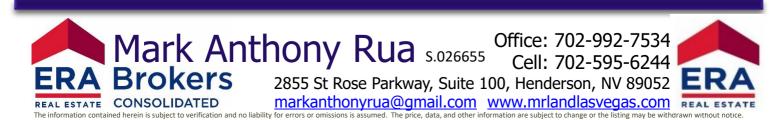

## **EXCLUSIVE LISTING!**

Tentative Map Approved Six Lots- 2.10 +/- Acres - \$799,000 NWC Ferrell St and Lone Mountain Rd N. Las Vegas, NV 89031

- ☐ Apn # 124-32-403-006
- □ 2.10 +/- Acres zoned PUD-Planned Unit Development/ Land Use changed to single family low
- ☐ North Las Vegas jurisdiction
- ☐ Priced at \$133,167 per Lot!
- ☐ Paved road, parcel is levelled
- ☐ 533' frontage on Ferrell
- ☐ 131' frontage on Lone Mountain Rd
- ☐ Tentative Map Approved for Six Lots- see last page
- ☐ Sewer and water lines in Lone Mountain, Buyer to confirm connections with NLV
- □ 2024/2025 Taxes \$2,555.42