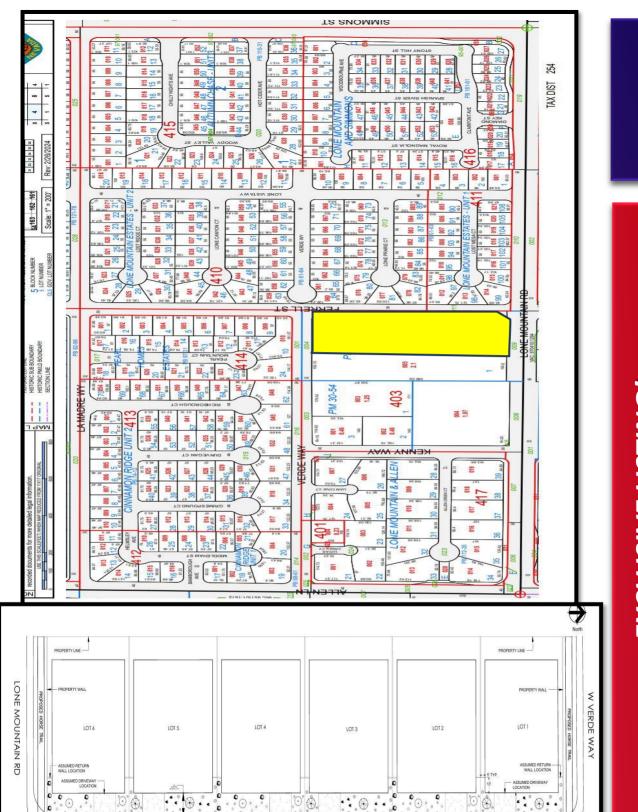

## **EXCLUSIVE LISTING!**

Tentative Map Approved Six Lots- 2.10 +/- Acres - \$799,000 NWC Ferrell St and Lone Mountain Rd N. Las Vegas, NV 89031

- ☐ Apn # 124-32-403-006
- □ 2.10 +/- Acres zoned PUD-Planned Unit Development/ Land Use changed to single family low
- ☐ North Las Vegas jurisdiction
- ☐ Priced at \$133,167 per Lot!
- ☐ Paved road, parcel is levelled
- ☐ 533' frontage on Ferrell
- ☐ 131' frontage on Lone Mountain Rd
- ☐ Tentative Map Approved for Six Lots- see last page
- ☐ Sewer and water lines in Lone Mountain, Buyer to confirm connections with NLV
- □ 2024/2025 Taxes \$2,555.42

CONSOLIDATED

Office: 702-992-7534 Cell: 702-595-6244

0.

0

FERRELL STREET