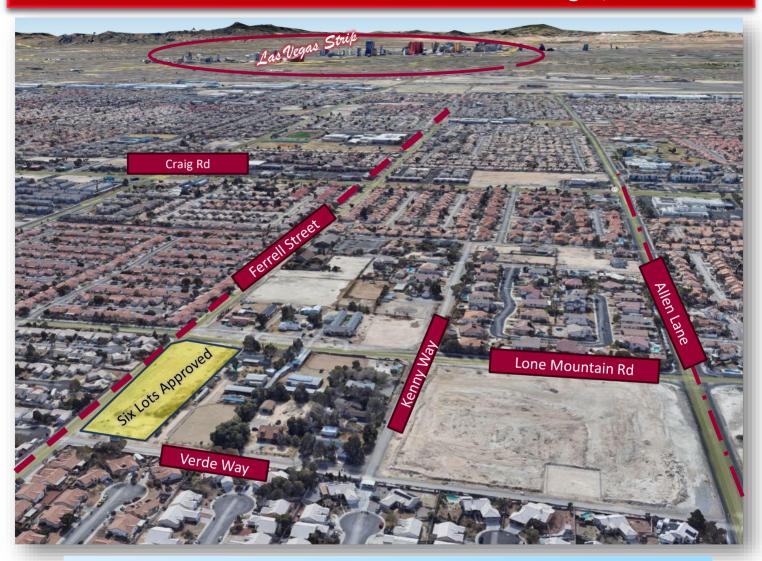

## **EXCLUSIVE LISTING!**

Tentative Map Approved Six Lots- 2.10 +/- Acres - \$799,000 NWC Ferrell St and Lone Mountain Rd N. Las Vegas, NV 89031

- ☐ Apn # 124-32-403-006
- □ 2.10 +/- Acres zoned PUD-Planned Unit Development/ Land Use changed to single family low
- ☐ North Las Vegas jurisdiction
- ☐ Priced at \$133,167 per Lot!
- ☐ Paved road, parcel is levelled
- ☐ 533' frontage on Ferrell
- ☐ 131' frontage on Lone Mountain Rd
- ☐ Tentative Map Approved for Six Lots- see last page
- ☐ Sewer and water lines in Lone Mountain, Buyer to confirm connections with NLV
- □ 2024/2025 Taxes \$2,555.42