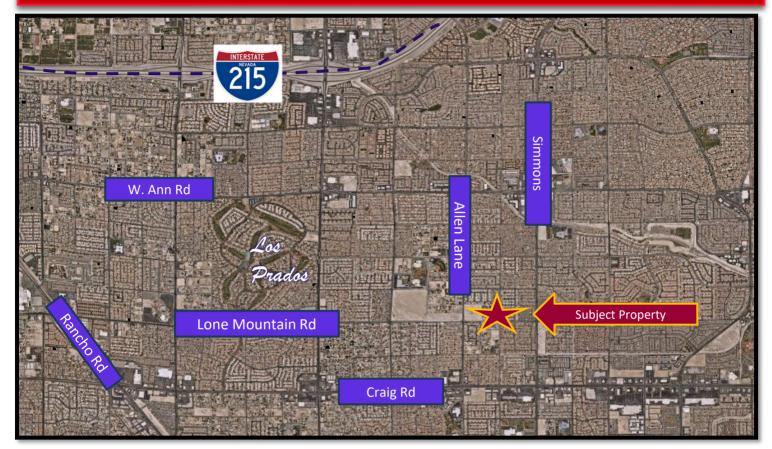

## **EXCLUSIVE LISTING!**

Tentative Map Approved Six Lots- 2.10 +/- Acres - \$799,000 NWC Ferrell St and Lone Mountain Rd N. Las Vegas, NV 89031

- ☐ Apn # 124-32-403-006
- □ 2.10 +/- Acres zoned PUD-Planned Unit Development/ Land Use changed to single family low
- ☐ North Las Vegas jurisdiction
- ☐ Priced at \$133,167 per Lot!
- ☐ Paved road, parcel is levelled
- ☐ 533' frontage on Ferrell
- ☐ 131' frontage on Lone Mountain Rd
- ☐ Tentative Map Approved for Six Lots- see last page
- ☐ Sewer and water lines in Lone Mountain, Buyer to confirm connections with NLV
- □ 2024/2025 Taxes \$2,555.42