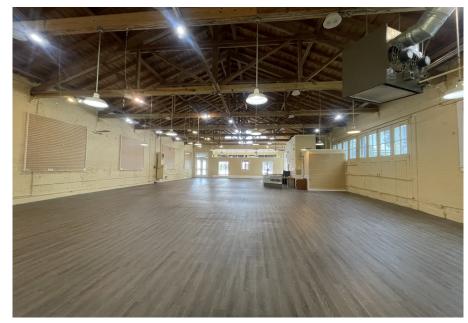

MU-1, Medium Intensity District ZONING:

**COMMENTS:** This retail building has been the home of Heirloom Furnishings for many years. This location on Lower St.

Charles Avenue will draw both local and out-of-town customers.