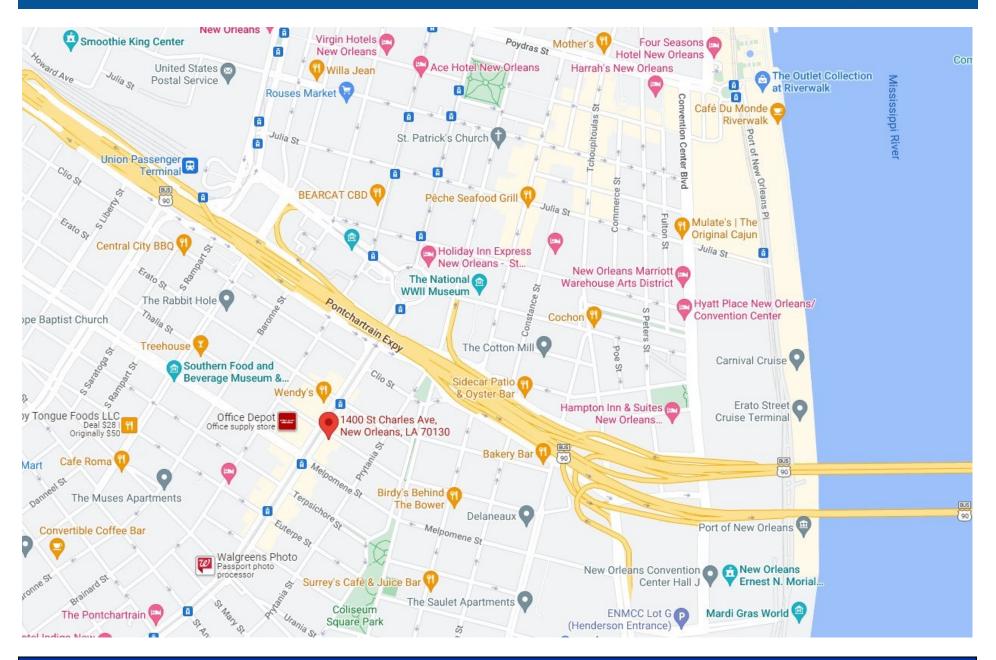

### 1400 ST. CHARLES AVENUE

#### NEW ORLEANS, LA

LOCATION: 1400 St. Charles Avenue (corner of Thalia Street)

New Orleans, LA 70130

\$22.50 Per Square Foot, NNN **RENTAL RATE:** 

**BUILDING SIZE:** 5,847 Square Feet

6,140 Square Feet (51.17' x 120') LOT SIZE: