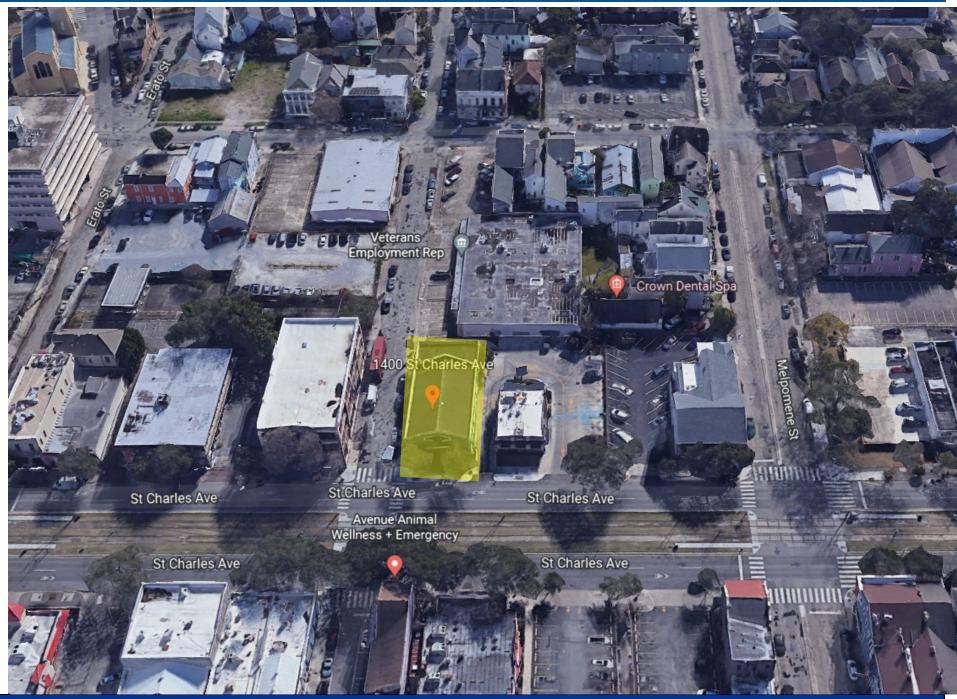

#### NEW ORLEANS, LA

LOCATION: 1400 St. Charles Avenue (corner of Thalia Street)

New Orleans, LA 70130

\$22.50 Per Square Foot, NNN **RENTAL RATE:** 

**BUILDING SIZE:** 5,847 Square Feet

6,140 Square Feet (51.17' x 120') LOT SIZE: