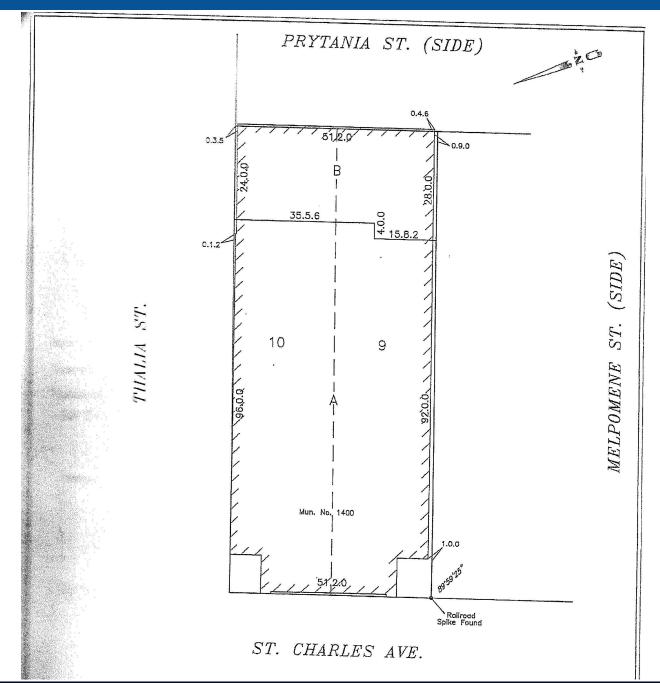

#### NEW ORLEANS, LA

LOCATION: 1400 St. Charles Avenue (corner of Thalia Street)

New Orleans, LA 70130

\$22.50 Per Square Foot, NNN **RENTAL RATE:** 

**BUILDING SIZE:** 5,847 Square Feet

6,140 Square Feet (51.17' x 120') LOT SIZE: