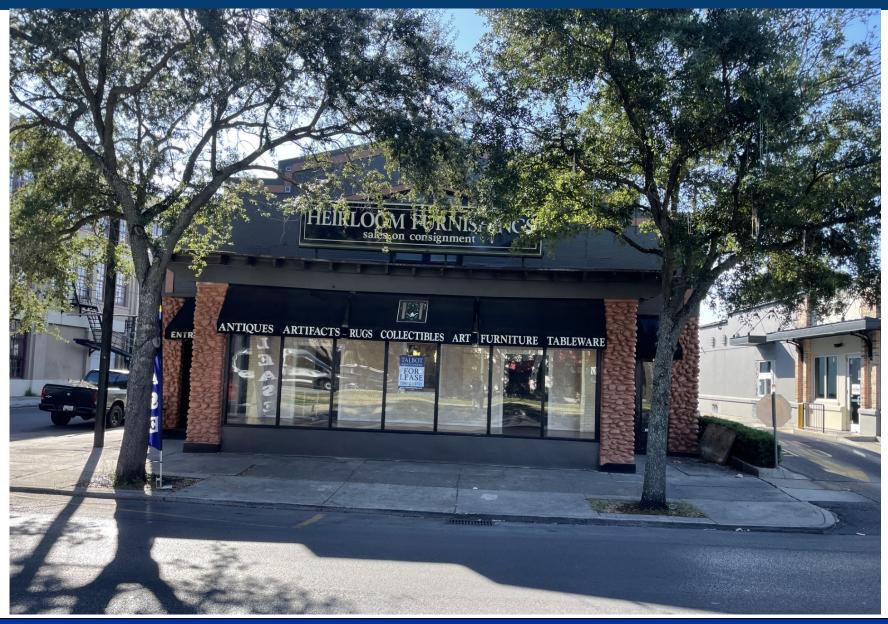

### 1400 ST. CHARLES AVENUE

#### NEW ORLEANS, LA

LOCATION: 1400 St. Charles Avenue (corner of Thalia Street)

New Orleans, LA 70130

\$22.50 Per Square Foot, NNN **RENTAL RATE:** 

**BUILDING SIZE:** 5,847 Square Feet

6,140 Square Feet (51.17' x 120') LOT SIZE:

MU-1, Medium Intensity District ZONING:

**COMMENTS:** This retail building has been the home of Heirloom Furnishings for many years. This location on Lower St.

Charles Avenue will draw both local and out-of-town customers.