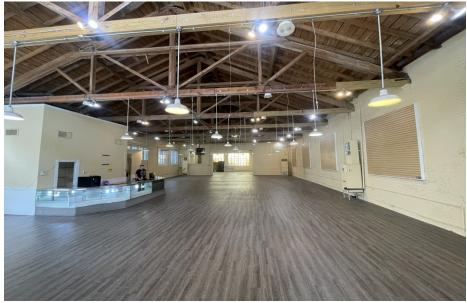

#### NEW ORLEANS, LA

LOCATION: 1400 St. Charles Avenue (corner of Thalia Street)

New Orleans, LA 70130

\$22.50 Per Square Foot, NNN **RENTAL RATE:** 

**BUILDING SIZE:** 5,847 Square Feet

6,140 Square Feet (51.17' x 120') LOT SIZE:

MU-1, Medium Intensity District ZONING:

**COMMENTS:** This retail building has been the home of Heirloom Furnishings for many years. This location on Lower St.

Charles Avenue will draw both local and out-of-town customers.