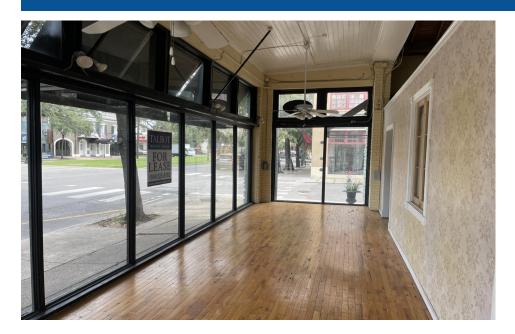

#### NEW ORLEANS, LA

LOCATION: 1400 St. Charles Avenue (corner of Thalia Street)

New Orleans, LA 70130

\$22.50 Per Square Foot, NNN **RENTAL RATE:** 

**BUILDING SIZE:** 5,847 Square Feet

6,140 Square Feet (51.17' x 120') LOT SIZE:

MU-1, Medium Intensity District ZONING:

**COMMENTS:** This retail building has been the home of Heirloom Furnishings for many years. This location on Lower St.

Charles Avenue will draw both local and out-of-town customers.