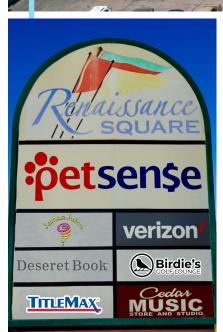

### **ANCHOR AND CO-TENANTS INCLUDE:**

| 28,452     | 9,586      |
|------------|------------|
| 2022 EST.  | 2022 EST.  |
| POPULATION | HOUSEHOLDS |

| 40,951     | 13,654     |
|------------|------------|
| 2022 EST.  | 2022 EST.  |
| POPULATION | HOUSEHOLDS |