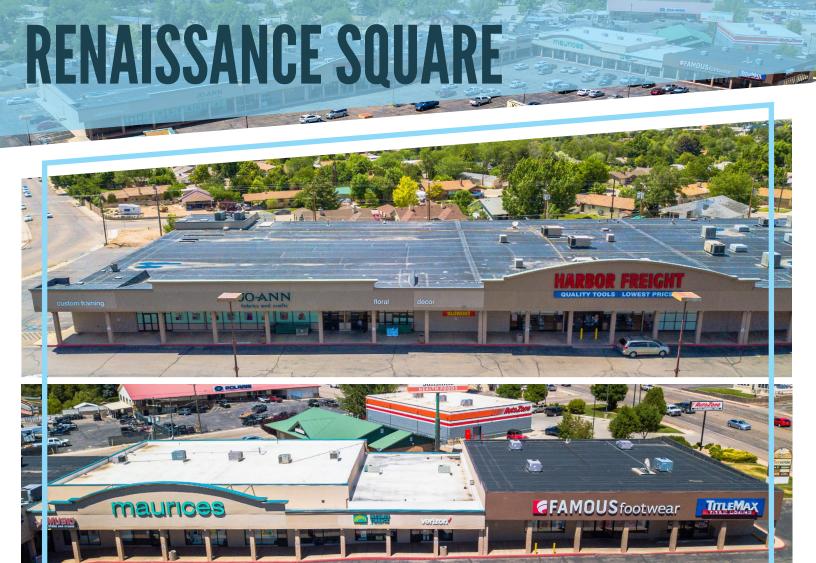

|
| POPULATION | HOUSEHOLDS |

| 40,951     | 13,654     |
|------------|------------|
| 2022 EST.  | 2022 EST.  |
| POPULATION | HOUSEHOLDS |



|   | \$57,784   |
|---|------------|
|   | 2022 EST.  |
|   | AVERAGE HH |
|   | INCOME     |
| Т |            |

| \$63,549 - |
|------------|
| 2022 EST.  |
| AVERAGE HH |
| INCOME     |













# **CONTACT:**

### **KELLY SHIOTANI**

kshiotani@mtnwest.com direct 801.456.8855 View Profile

#### **BEN BROWN**

bbrown@mtnwest.com direct 801.456.8802 View Profile



**Best Commercial** Real Estate Of Southern Utah

# RENAISSANCE SQUARE





AVAILABLE



**LEASED** 



# **CONTACT:**

### **KELLY SHIOTANI**

kshiotani@mtnwest.com direct 801.456.8855 *View Profile* 

#### **BEN BROWN**

bbrown@mtnwest.com direct 801.456.8802 View Profile













# RENAISSANCE SQUARE