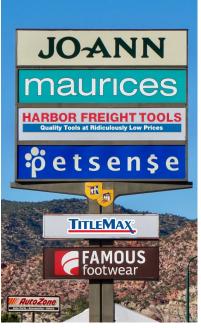

### **ANCHOR AND CO-TENANTS INCLUDE:**

| 28,452     | 9,586      |
|------------|------------|
| 2022 EST.  | 2022 EST.  |
| POPULATION | HOUSEHOLDS |

| 40,951     | 13,654     |
|------------|------------|
| 2022 EST.  | 2022 EST.  |
| POPULATION | HOUSEHOLDS |