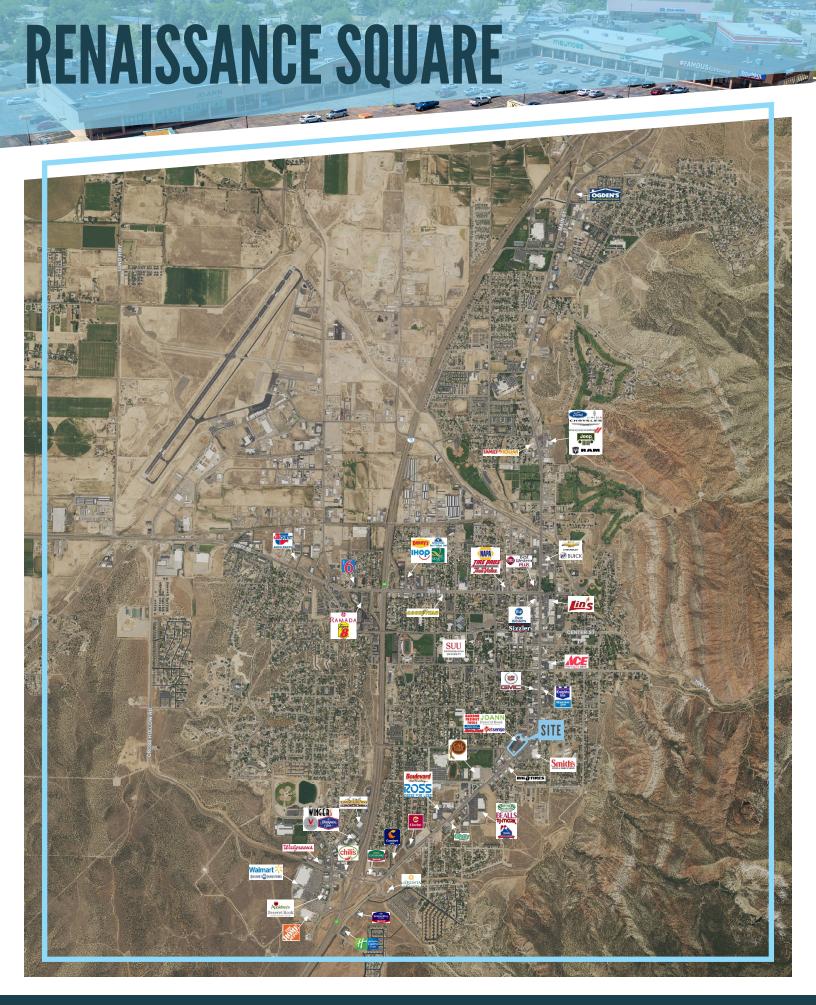

40,951     | 13,654     |
|------------|------------|
| 2022 EST.  | 2022 EST.  |
| POPULATION | HOUSEHOLDS |



|   | \$57,784   |
|---|------------|
|   | 2022 EST.  |
|   | AVERAGE HH |
|   | INCOME     |
| Т |            |

| \$63,549 - |
|------------|
| 2022 EST.  |
| AVERAGE HH |
| INCOME     |













# **CONTACT:**

### **KELLY SHIOTANI**

kshiotani@mtnwest.com direct 801.456.8855 View Profile

#### **BEN BROWN**

bbrown@mtnwest.com direct 801.456.8802 View Profile



**Best Commercial** Real Estate Of Southern Utah

# RENAISSANCE SQUARE





AVAILABLE



**LEASED** 



# **CONTACT:**

### **KELLY SHIOTANI**

kshiotani@mtnwest.com direct 801.456.8855 *View Profile* 

#### **BEN BROWN**

bbrown@mtnwest.com direct 801.456.8802 View Profile













# RENAISSANCE SQUARE