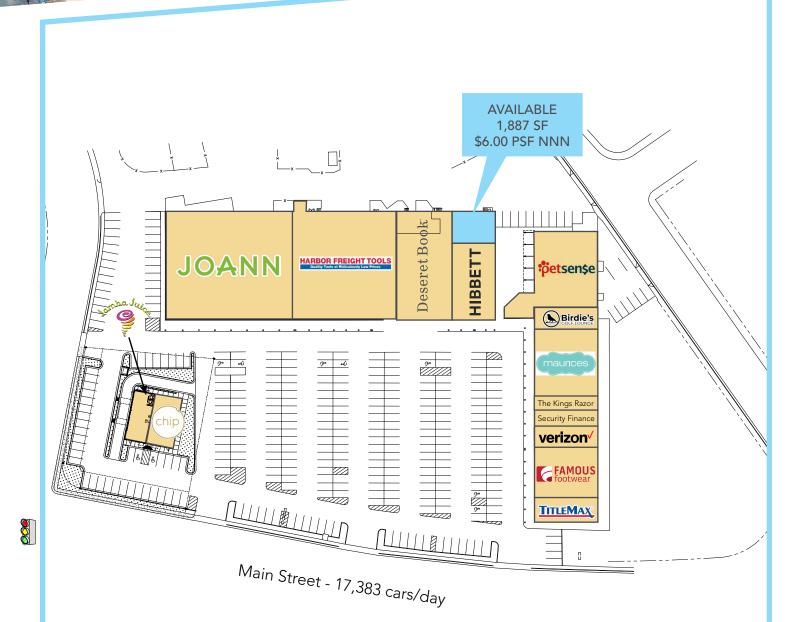

### **PROPERTY SPECS**

- In-line Space:
  - » 1,887 SF
  - » NNN: \$2.54 psf
- Full movement access

### **ANCHOR AND CO-TENANTS INCLUDE:**

| 28,452     | 9,586      |
|------------|------------|
| 2022 EST.  | 2022 EST.  |
| POPULATION | HOUSEHOLDS |

| 40,951     | 13,654     |
|------------|------------|
| 2022 EST.  | 2022 EST.  |
| POPULATION | HOUSEHOLDS |

# RENAISSANCE SQUARE

AVAILABLE

**LEASED** 

# RENAISSANCE SQUARE