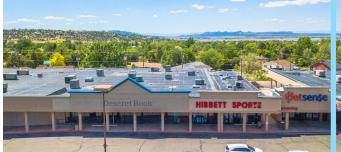

### **ANCHOR AND CO-TENANTS INCLUDE:**

| 28,452     | 9,586      |
|------------|------------|
| 2022 EST.  | 2022 EST.  |
| POPULATION | HOUSEHOLDS |

| 40,951     | 13,654     |
|------------|------------|
| 2022 EST.  | 2022 EST.  |
| POPULATION | HOUSEHOLDS |