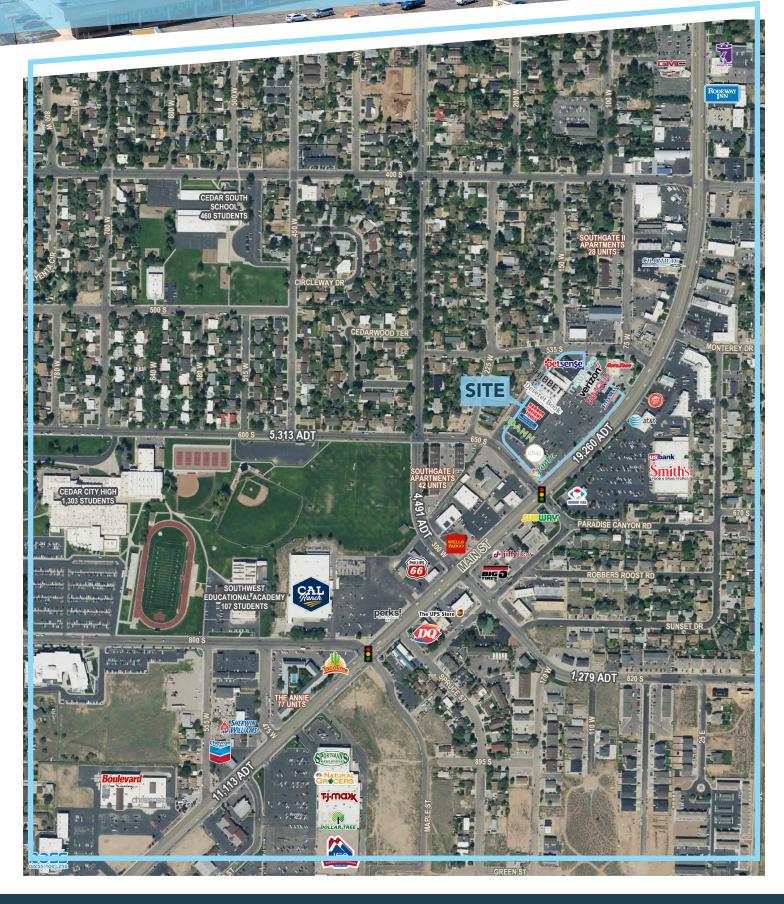

### **PROPERTY SPECS**

- In-line Space:
  - » 1,887 SF
  - » NNN: \$2.54 psf
- Full movement access