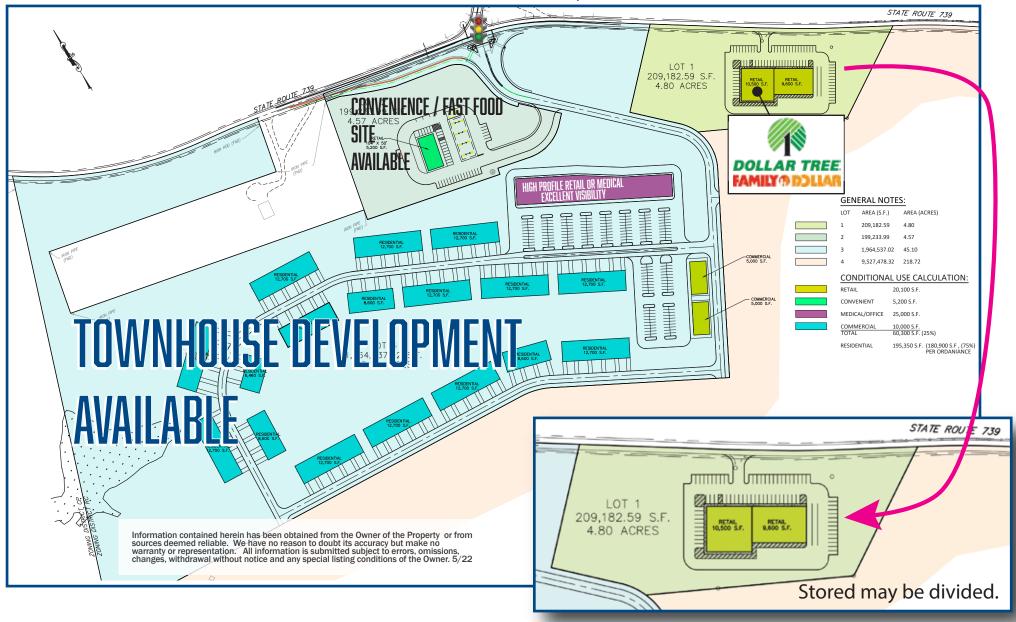

#### **PROPERTY HIGHLIGHTS**

- New mixed-use development on 280 acres featuring medical, retail and residential uses
- Located across from Wells Fargo at new proposed traffic signal and next to Dingman Elementary and Primary Schools
- Located in Pike County, the second fastest growing county in PA
- Five miles from historic Milford
- Opportunities available include: residential housing, assisted senior living, senior townhomes and multifamily units
- Ideal for medical offices, convenience, fast food and many other retail/office uses

#### DINGMAN TOWNE CENTRE