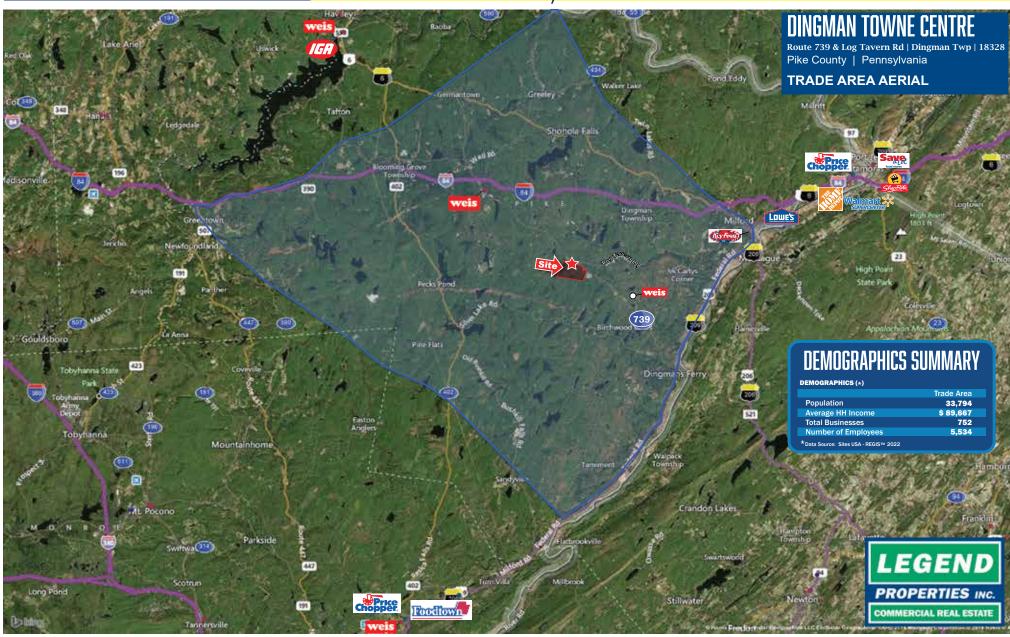

# SEEKING RESIDENTIAL DEVELOPER

| Demographics        | Trade Area |
|---------------------|------------|
| Population          | 33,794     |
| Average HH Income   | \$89,667   |
| Households          | 752        |
| Number of Employees | 5,534      |

**Traffic Counts** 

\*Data Source: Sites USA - REGIS™ 2022

JAMES DEPETRIS 610.941.4034 x108 610.304.4478 cell jdepetris@lpre.com 610-941-4034 (
LPRE.COM

1000 FAYETTE STREET
CONSHOHOCKEN, PENNSYLVANIA 19428

# DINGMAN TOWNE CENTRE AVAILABLE FOR LEASE, SALE OR JOINT VENTURE TRADE AREA

JAMES DEPETRIS 610.941.4034 x108 610.304.4478 cell jdepetris@lpre.com