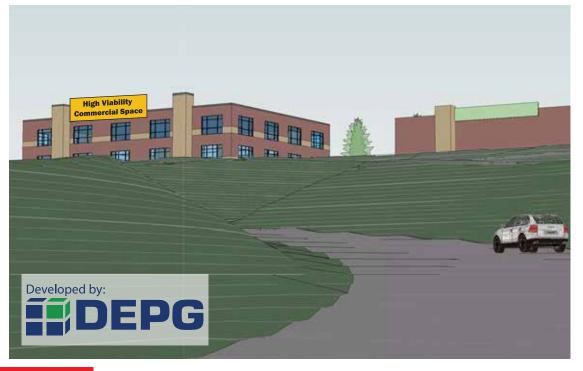

#### **PROPERTY HIGHLIGHTS**

- New mixed-use development on 280 acres featuring medical, retail and residential uses
- Located across from Wells Fargo at new proposed traffic signal and next to Dingman Elementary and Primary Schools
- Located in Pike County, the second fastest growing county in PA
- Five miles from historic Milford
- Opportunities available include: residential housing, assisted senior living, senior townhomes and multifamily units
- Ideal for medical offices, convenience, fast food and many other retail/office uses