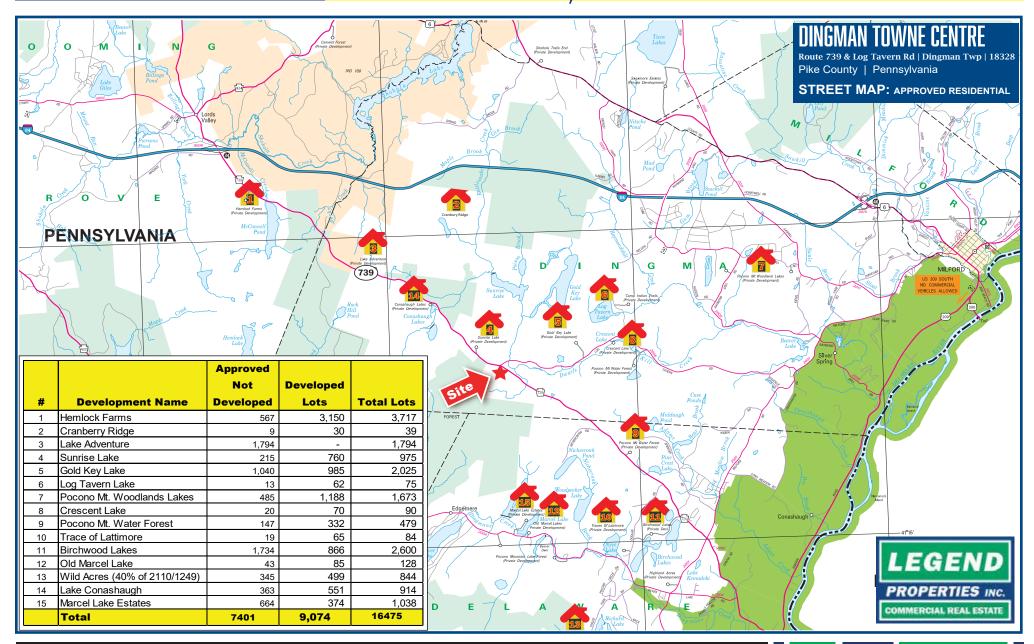

# DINGMAN TOWNE CENTRE AVAILABLE FOR LEASE, SALE OR JOINT VENTURE APPROVED HOUSING