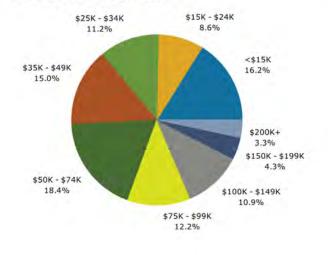

#### Median Age

Households

The median age in this area is 42.0, compared to U.S. median age of 39.1.

| Race and Ethnicity                       |                      |  |  |
|------------------------------------------|----------------------|--|--|
| 2023 White Alone                         | 28.6%                |  |  |
| 2023 Black Alone                         | 62.1%                |  |  |
| 2023 American Indian/Alaska Native Alone | 0.6%<br>1.5%<br>0.1% |  |  |
| 2023 Asian Alone                         |                      |  |  |
| 2023 Pacific Islander Alone              |                      |  |  |
| 2023 Other Race                          | 3.3%                 |  |  |
| 2023 Two or More Races                   | 3.9%                 |  |  |
| 2023 Hispanic Origin (Any Race)          | 5.2%                 |  |  |

Persons of Hispanic origin represent 5.2% of the population in the identified area compared to 19.4% of the U.S. population. Persons of Hispanic Origin may be of any race. The Diversity Index, which measures the probability that two people from the same area will be from different race/ethnic groups, is 57.6 in the identified area, compared to 72.1 for the U.S. as a whole.