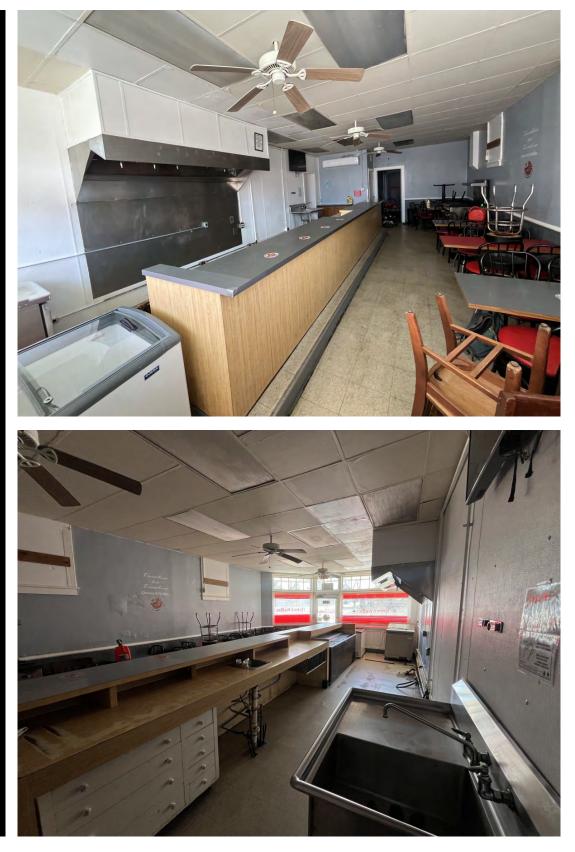

## PROPERTY OVERVIEW

Prime 5 unit retail corner (including restaurant space!) in the heart of Rocky Mount. This location boasts high visibility and foot traffic. Just blocks away from Rocky Mount Mills mixed-use development. Benefit from the synergy of nearby restaurants, breweries, retail, and residences, attracting a diverse clientele. Ample parking and easy access to major highways.

PROPERTY DESCRIPTION Page : 4

CENTURY 21 Commercial®, the CENTURY 21 Commercial Logo and C21 Commercial® are registered service marks owned by Century 21 Real Estate LLC. Century 21 Real Estate LLC fully supports the principles of the Fair Housing Act and Equal Opportunity Act. Each office is independently owned and operated. ©Copyright 2011-2024 CRE Tech, Inc. All Rights Reserved.