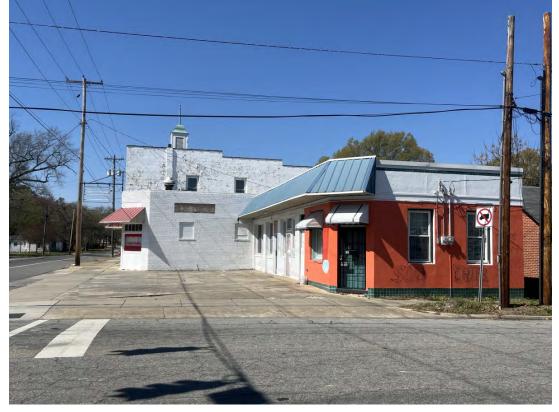

## PROPERTY OVERVIEW

Prime 5 unit retail corner (including restaurant space!) in the heart of Rocky Mount. This location boasts high visibility and foot traffic. Just blocks away from Rocky Mount Mills mixed-use development. Benefit from the synergy of nearby restaurants, breweries, retail, and residences, attracting a diverse clientele. Ample parking and easy access to major highways.

PROPERTY DESCRIPTION Page : 4

CENTURY 21 Commercial®, the CENTURY 21 Commercial Logo and C21 Commercial® are registered service marks owned by Century 21 Real Estate LLC. Century 21 Real Estate LLC fully supports the principles of the Fair Housing Act and Equal Opportunity Act. Each office is independently owned and operated. ©Copyright 2011-2024 CRE Tech, Inc. All Rights Reserved.