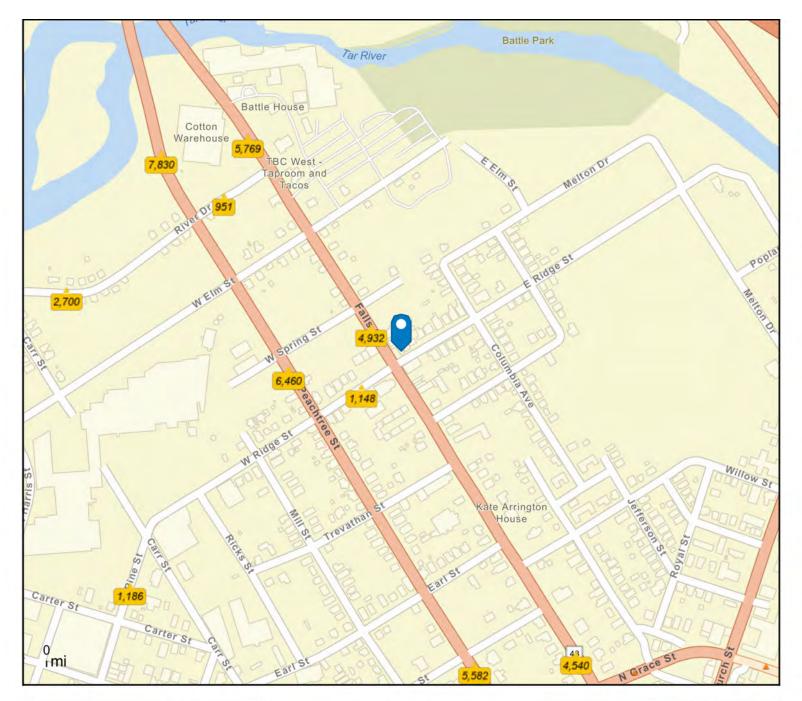

## PROPERTY OVERVIEW

Prime 5 unit retail corner (including restaurant space!) in the heart of Rocky Mount. This location boasts high visibility and foot traffic. Just blocks away from Rocky Mount Mills mixed-use development. Benefit from the synergy of nearby restaurants, breweries, retail, and residences, attracting a diverse clientele. Ample parking and easy access to major highways.