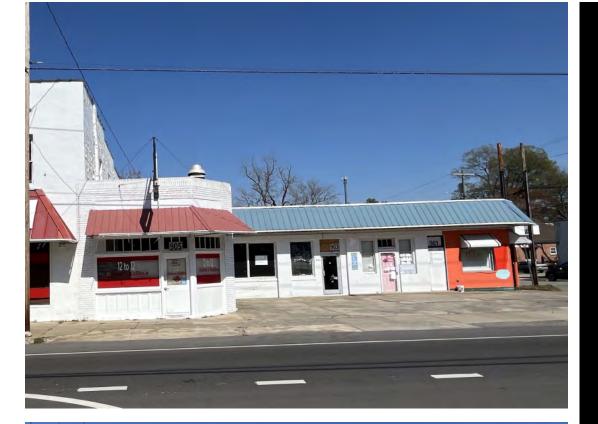

## PROPERTY OVERVIEW

Prime 5 unit retail corner (including restaurant space!) in the heart of Rocky Mount. This location boasts high visibility and foot traffic. Just blocks away from Rocky Mount Mills mixed-use development. Benefit from the synergy of nearby restaurants, breweries, retail, and residences, attracting a diverse clientele. Ample parking and easy access to major highways.

PROPERTY DESCRIPTION Page : 4

CENTURY 21 Commercial®, the CENTURY 21 Commercial Logo and C21 Commercial® are registered service marks owned by Century 21 Real Estate LLC. Century 21 Real Estate LLC fully supports the principles of the Fair Housing Act and Equal Opportunity Act. Each office is independently owned and operated. ©Copyright 2011-2024 CRE Tech, Inc. All Rights Reserved.