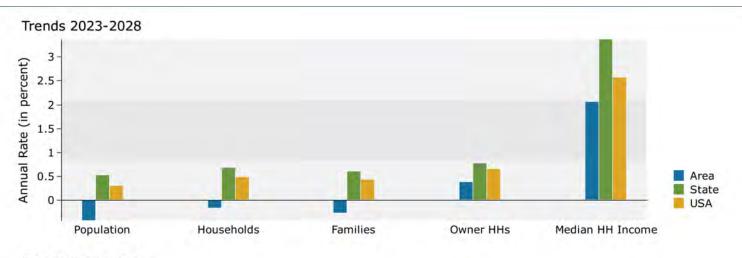

#### EXECUTIVE SUMMARY (RING: 5 MILE RADIUS)

|                        | 5 mile |
|------------------------|--------|
| Population             |        |
| 2010 Population        | 58,575 |
| 2020 Population        | 54,662 |
| 2023 Population        | 54,007 |
| 2028 Population        | 52,854 |
| 2010-2020 Annual Rate  | -0.69% |
| 2020-2023 Annual Rate  | -0.37% |
| 2023-2028 Annual Rate  | -0.43% |
| 2020 Male Population   | 45.6%  |
| 2020 Female Population | 54.4%  |
| 2020 Median Age        | 41.9   |
| 2023 Male Population   | 46.8%  |
| 2023 Female Population | 53.2%  |
| 2023 Median Age        | 42.0   |
|                        |        |

In the identified area, the current year population is 54,007. In 2020, the Census count in the area was 54,662. The rate of change since 2020 was -0.37% annually. The five-year projection for the population in the area is 52,854 representing a change of -0.43% annually from 2023 to 2028. Currently, the population is 46.8% male and 53.2% female.

| Households                  |        |
|-----------------------------|--------|
| 2023 Wealth Index           | 54     |
| 2010 Households             | 23,597 |
| 2020 Households             | 23,291 |
| 2023 Households             | 23,198 |
| 2028 Households             | 22,999 |
| 2010-2020 Annual Rate       | -0.13% |
| 2020-2023 Annual Rate       | -0.12% |
| 2023-2028 Annual Rate       | -0.17% |
| 2023 Average Household Size | 2.29   |
|                             |        |

The household count in this area has changed from 23,291 in 2020 to 23,198 in the current year, a change of -0.12% annually. The fiveyear projection of households is 22,999, a change of -0.17% annually from the current year total. Average household size is currently 2.29, compared to 2.31 in the year 2020. The number of families in the current year is 14,131 in the specified area.