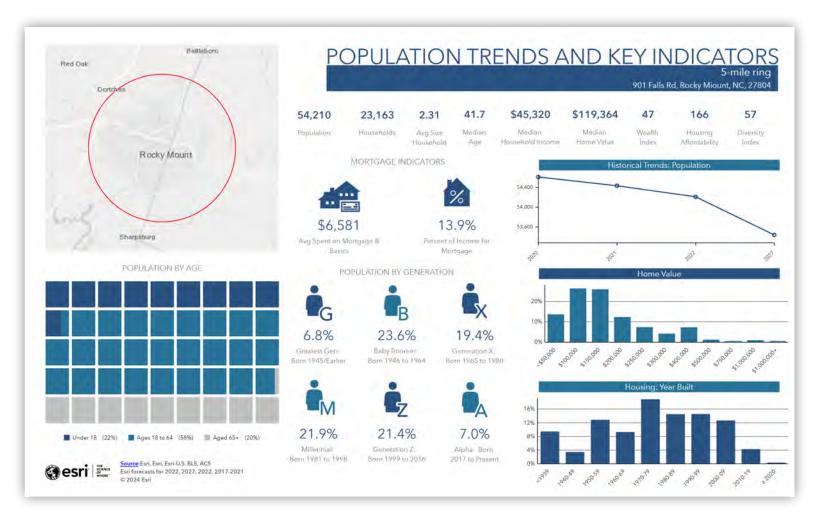

### **INFOGRAPHIC: POPULATION TRENDS (RING: 5 MILE RADIUS)**

## 901-909 FALLS RD 901 Falls Rd, Rocky Mount, NC, 27804

CENTURY 21 Commercial®, the CENTURY 21 Commercial Logo and C21 Commercial A® are registered service marks owned by Century 21 Real Estate LC. Century 21 Real Estate LLC fully supports the principles of the Fair Housing Act and Equal Opportunity Act. Each office is independently owned and operated.