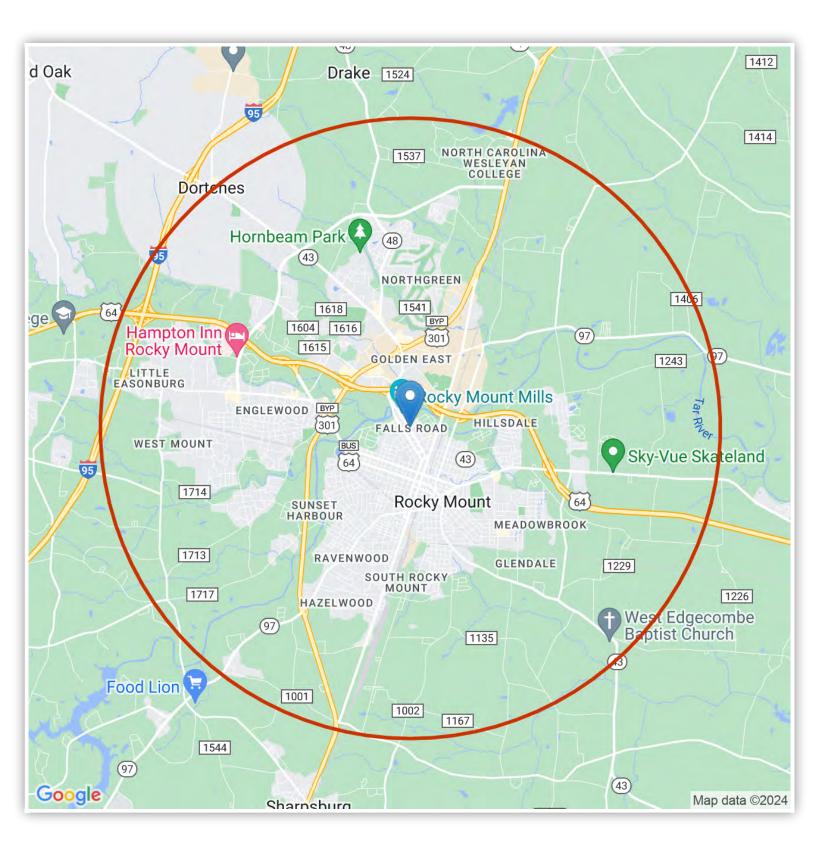

#### LOCATION/STUDY AREA MAP (RING: 5 MILE RADIUS)

901-909 FALLS RD 901 Falls Rd, Rocky Mount, NC, 27804

CENTURY 21 CommercialÅ®, the CENTURY 21 Commercial Logo and C21 CommercialÅ® are registered service marks owned by Century 21 Real Estate LLC. Century 21 Real Estate LLC fully supports the principles of the Fair Housing Act and Equal Opportunity Act. Each office is independently owned and operated.

©Copyright 2011-2024 CRE Tech, Inc. All Rights Reserved.

LOCATION/STUDY AREA MAP (RING: 5 MILE RADIUS) Page : 10