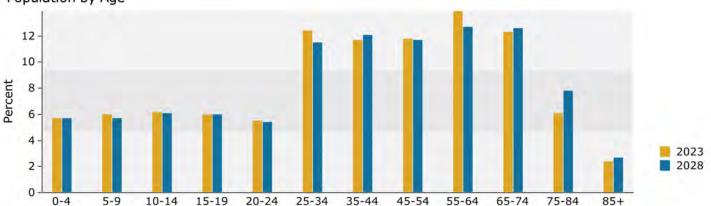

### **INFOGRAPHIC: POPULATION TRENDS (RING: 5 MILE RADIUS)**

#### EXECUTIVE SUMMARY (RING: 5 MILE RADIUS)

|                        | 5 mile |
|------------------------|--------|
| Population             |        |
| 2010 Population        | 58,575 |
| 2020 Population        | 54,662 |
| 2023 Population        | 54,007 |
| 2028 Population        | 52,854 |
| 2010-2020 Annual Rate  | -0.69% |
| 2020-2023 Annual Rate  | -0.37% |
| 2023-2028 Annual Rate  | -0.43% |
| 2020 Male Population   | 45.6%  |
| 2020 Female Population | 54.4%  |
| 2020 Median Age        | 41.9   |
| 2023 Male Population   | 46.8%  |
| 2023 Female Population | 53.2%  |
| 2023 Median Age        | 42.0   |
|                        |        |

In the identified area, the current year population is 54,007. In 2020, the Census count in the area was 54,662. The rate of change since 2020 was -0.37% annually. The five-year projection for the population in the area is 52,854 representing a change of -0.43% annually from 2023 to 2028. Currently, the population is 46.8% male and 53.2% female.