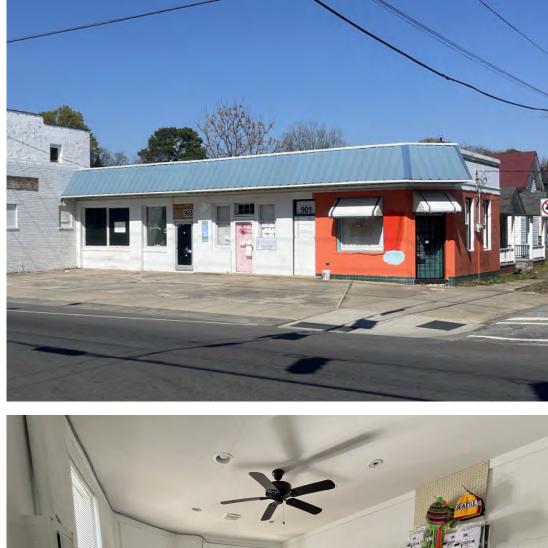

## 901-909 FALLS RD

901 Falls Rd, Rocky Mount, NC 27804

903

## 901-909 FALLS RD

## 901-909 FALLS RD

901 Falls Rd Rocky Mount, NC 27804

## PROPERTY OVERVIEW

Prime 5 unit retail corner (including restaurant space!) in the heart of Rocky Mount. This location boasts high visibility and foot traffic. Just blocks away from Rocky Mount Mills mixed-use development. Benefit from the synergy of nearby restaurants, breweries, retail, and residences, attracting a diverse clientele. Ample parking and easy access to major highways.