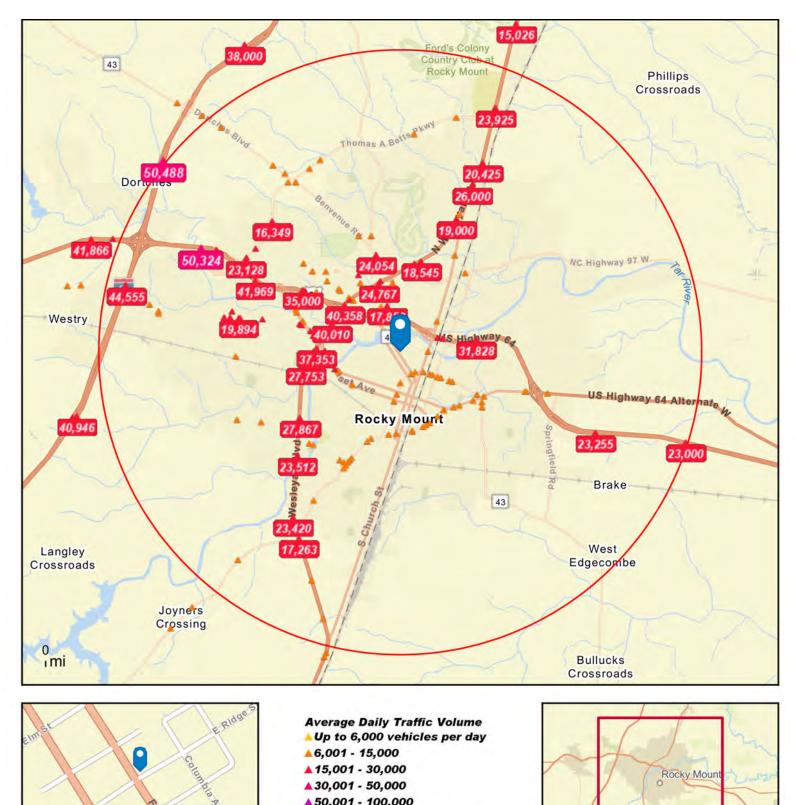

#### LOCATION/STUDY AREA MAP (RING: 5 MILE RADIUS)

901-909 FALLS RD 901 Falls Rd, Rocky Mount, NC, 27804

CENTURY 21 CommercialÅ®, the CENTURY 21 Commercial Logo and C21 CommercialÅ® are registered service marks owned by Century 21 Real Estate LLC. Century 21 Real Estate LLC fully supports the principles of the Fair Housing Act and Equal Opportunity Act. Each office is independently owned and operated.

©Copyright 2011-2024 CRE Tech, Inc. All Rights Reserved.

LOCATION/STUDY AREA MAP (RING: 5 MILE RADIUS) Page : 10