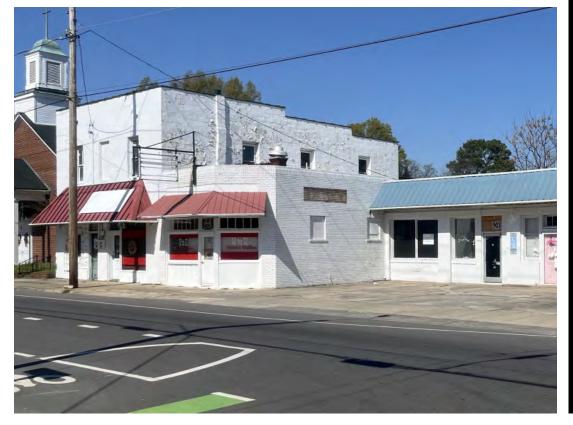

## 901-909 FALLS RD

901 Falls Rd, Rocky Mount, NC 27804

903

## 901-909 FALLS RD

## 901-909 FALLS RD

901 Falls Rd Rocky Mount, NC 27804

## PROPERTY OVERVIEW

Prime 5 unit retail corner (including restaurant space!) in the heart of Rocky Mount. This location boasts high visibility and foot traffic. Just blocks away from Rocky Mount Mills mixed-use development. Benefit from the synergy of nearby restaurants, breweries, retail, and residences, attracting a diverse clientele. Ample parking and easy access to major highways.