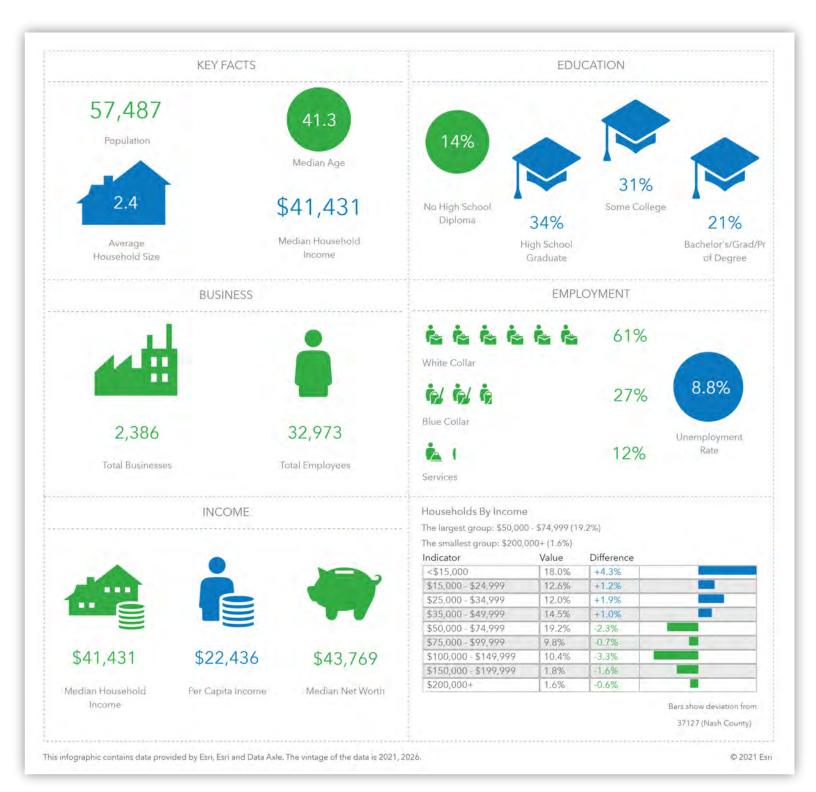

### INFOGRAPHIC: KEY FACTS (RING: 5 MILE RADIUS)

#### 901-909 FALLS RD 901 Falls Rd, Rocky Mount, NC, 27804

CENTURY 21 CommercialÅ®, the CENTURY 21 Commercial Logo and C21 CommercialÅ® are registered service marks owned by Century 21 Real Estate LLC. Century 21 Real Estate LLC fully supports the principles of the Fair Housing Act and Equal Opportunity Act. Each office is independently owned and operated.