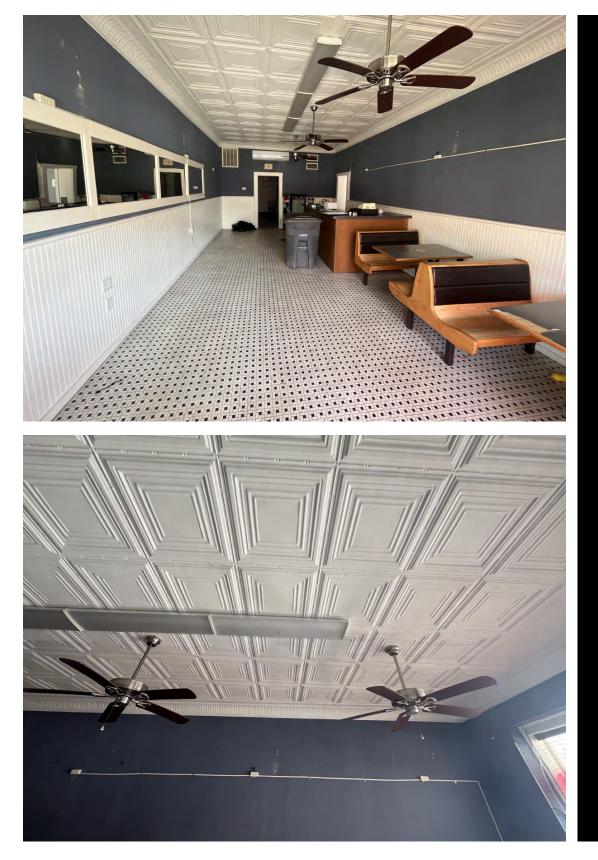

## PROPERTY OVERVIEW

Prime 5 unit retail corner (including restaurant space!) in the heart of Rocky Mount. This location boasts high visibility and foot traffic. Just blocks away from Rocky Mount Mills mixed-use development. Benefit from the synergy of nearby restaurants, breweries, retail, and residences, attracting a diverse clientele. Ample parking and easy access to major highways.