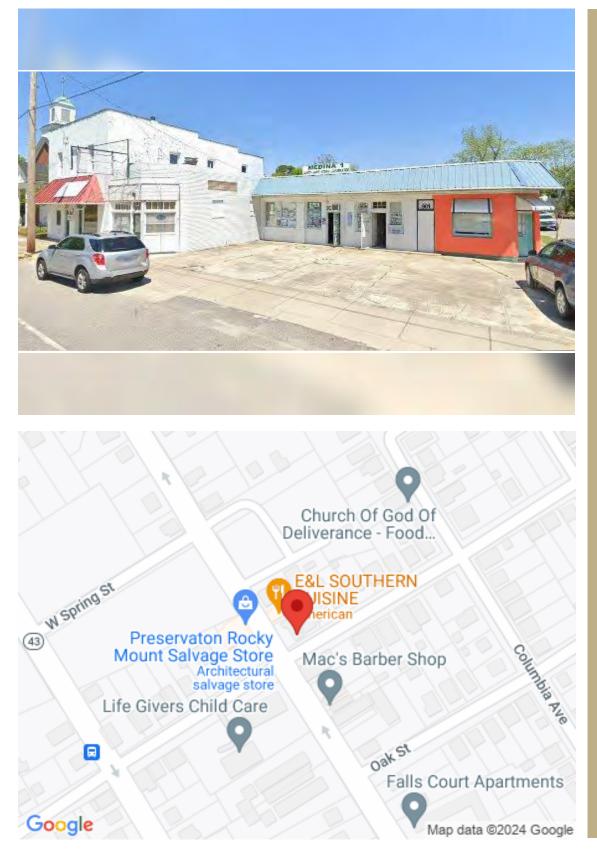

## 901-909 FALLS RD

901 Falls Rd, Rocky Mount, NC 27804

903

## PROPERTY OVERVIEW

Prime 5 unit retail corner (including restaurant space!) in the heart of Rocky Mount. This location boasts high visibility and foot traffic. Just blocks away from Rocky Mount Mills mixed-use development. Benefit from the synergy of nearby restaurants, breweries, retail, and residences, attracting a diverse clientele. Ample parking and easy access to major highways.