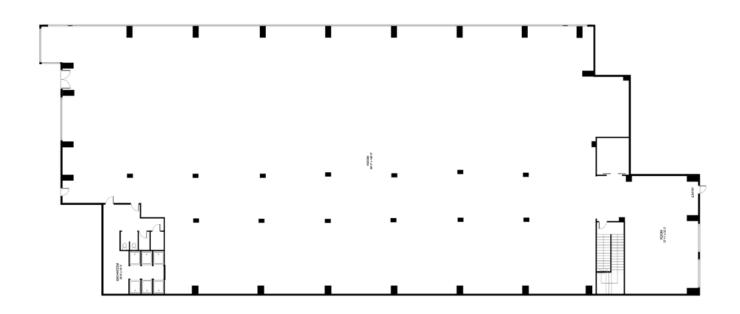

6,708 SF

First Floor

• 18,426 SF



### PROPERTY FEATURES

- · Highly visible location
- Super heavy power (3 MW)
- 2 stories plus mezzanine offer flexible use
- Attractive brick/glass façade with high visibility
- Located in enterprise Zone
- Walking distance to restaurant and retail shopping

### AT-A-GLANCE

- Built 2003
- Total Building Size 46,910 SF
- 1.1728 AC
- Zoned D-Downtown
- Brick/Glass façade
- Two dock heigh doors, one compactor door, one drive-in door
- Ceiling height up to 42 feet
- High floor load at 250lbs per SF



DEVELOPMENTAL USES: Entertainment, Hotel, Multifamily, Data Center, Medical Industry, Specialty Printing, Packaging, Food & Beverage Preparation, Education & Research







# **FLOOR PLANS**



**CLICK HERE** 



GROUND FLOOR 26,708 SF

# **FLOOR PLANS**



**CLICK HERE** 



FIRST FLOOR 18,426 SF

# LOCATION

# Major Cities and Distances for the Roanoke Region



| City             | Distance<br>from<br>Roanoke<br>(miles) |
|------------------|----------------------------------------|
| Atlanta, GA      | 430                                    |
| Baltimore, MD    | 281                                    |
| Charlotte, NC    | 194                                    |
| Chicago, IL      | 722                                    |
| Detroit, MI      | 588                                    |
| Greensboro, NC   | 105                                    |
| Indianapolis, IN | 531                                    |
| Knoxville, TN    | 255                                    |
| New York, NY     | 476                                    |
| Norfo