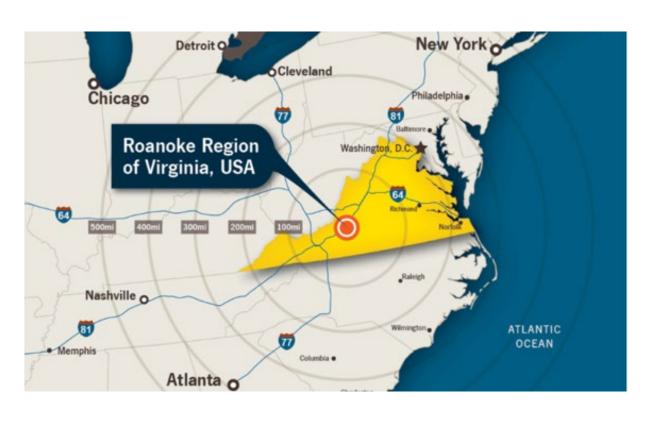

# LOCATION

# Major Cities and Distances for the Roanoke Region

| City             | Distance<br>from<br>Roanoke<br>(miles) |
|------------------|----------------------------------------|
| Atlanta, GA      | 430                                    |
| Baltimore, MD    | 281                                    |
| Charlotte, NC    | 194                                    |
| Chicago, IL      | 722                                    |
| Detroit, MI      | 588                                    |
| Greensboro, NC   | 105                                    |
| Indianapolis, IN | 531                                    |
| Knoxville, TN    | 255                                    |
| New York, NY     | 476                                    |
| Norfolk, VA      | 245                                    |
| Philadelphia, PA | 403                                    |
| Raleigh, NC      | 156                                    |
| St. Louis, MO    | 686                                    |
| Washington, DC   | 251                                    |