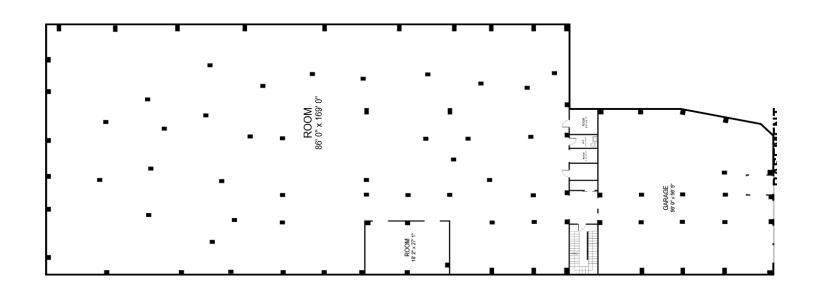

ROANOKE, VA



### **BUILDING STORIES**

**Ground Floor** 

• 26,708 SF

First Floor

• 18,426 SF



### PROPERTY FEATURES

- · Highly visible location
- Super heavy power (3 MW)
- 2 stories plus mezzanine offer flexible use
- Attractive brick/glass façade with high visibility
- Located in enterprise Zone
- Walking distance to restaurant and retail shopping

### AT-A-GLANCE

- Built 2003
- Total Building Size 46,910 SF
- 1.1728 AC
- Zoned D-Downtown
- Brick/Glass façade
- Two dock heigh doors, one compactor door, one drive-in door
- Ceiling height up to 42 feet
- High floor load at 250lbs per SF



DEVELOPMENTAL USES: Entertainment, Hotel, Multifamily, Data Center, Medical Industry, Specialty Printing, Packaging, Food & Beverage Preparation, Education & Research







# **FLOOR PLANS**



**CLICK HERE** 



GROUND FLOOR 26,708 SF

# **FLOOR PLANS**



**CLICK HERE** 



FIRST FLOOR 18,426 SF

# LOCATION

# Major Cities and Distances for the Roanoke Region



| City             | Distance<br>from<br>Roanoke<br>(miles) |
|------------------|----------------------------------------|
| Atlanta, GA      | 430                                    |
| Baltimore, MD    | 281                                    |
| Charlotte, NC    | 194                                    |
| Chicago, IL      | 722                                    |
| Detroit, MI      | 588                                    |
| Greensboro, NC   | 105                                    |
| Indianapolis, IN | 531                                    |
| Knoxville, TN    | 255                                    |
| New