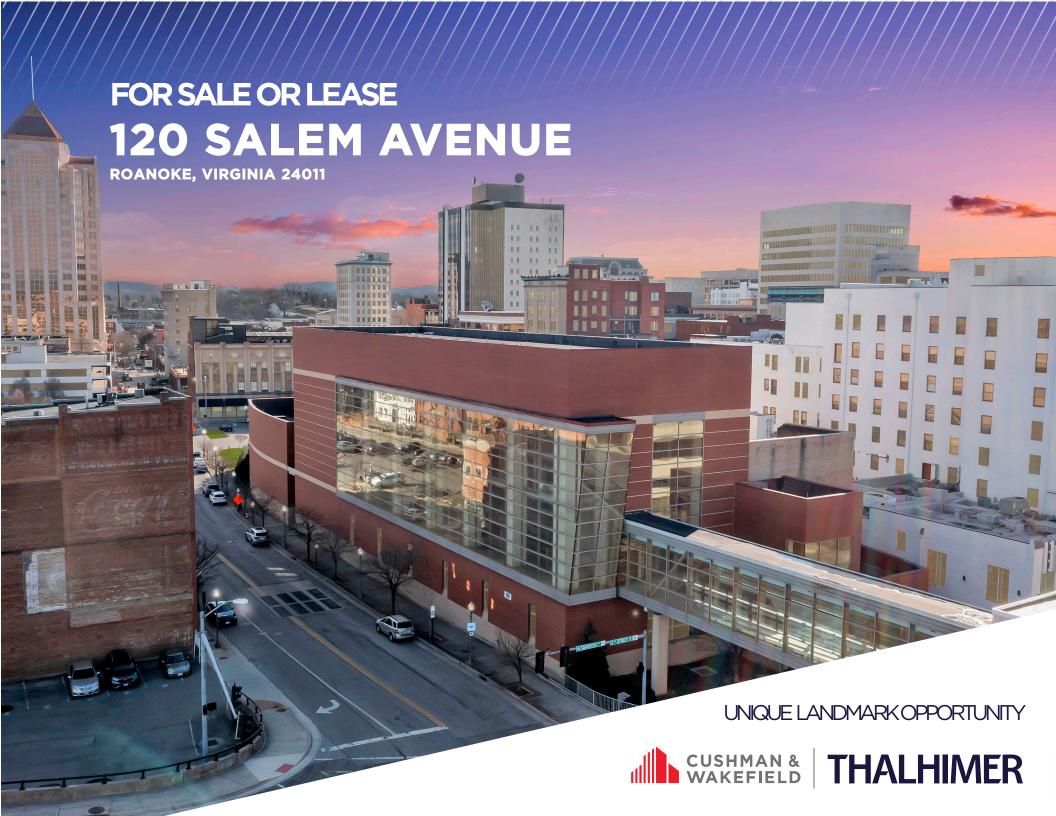

## 120 SALEM AVENUE | ROANOKE, VA

### PROPERTY FEATURES

- · Highly visible location
- Super heavy power (3 MW)
- 2 stories plus mezzanine offer flexible use
- Attractive brick/glass façade with high visibility
- Located in enterprise Zone
- Walking distance to restaurant and retail shopping

### AT-A-GLANCE

- Built 2003
- Total Building Size 46,910 SF
- 1.1728 AC
- Zoned D-Downtown
- Brick/Glass façade
- Two dock heigh doors, one compactor door, one drive-in door
- Ceiling height up to 42 feet
- High floor load at 250lbs per SF