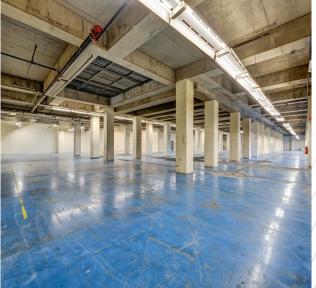

### PROPERTY FEATURES

- · Highly visible location
- Super heavy power (3 MW)
- 2 stories plus mezzanine offer flexible use
- Attractive brick/glass façade with high visibility
- Located in enterprise Zone
- Walking distance to restaurant and retail shopping

### AT-A-GLANCE

- Built 2003
- Total Building Size 46,910 SF
- 1.1728 AC
- Zoned D-Downtown
- Brick/Glass façade
- Two dock heigh doors, one compactor door, one drive-in door
- Ceiling height up to 42 feet
- High floor load at 250lbs per SF