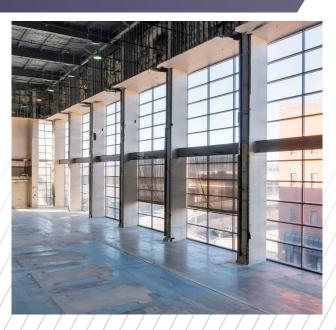

### PROPERTY FEATURES

- · Highly visible location
- Super heavy power (3 MW)
- 2 stories plus mezzanine offer flexible use
- Attractive brick/glass façade with high visibility
- Located in enterprise Zone
- Walking distance to restaurant and retail shopping

### AT-A-GLANCE

- Built 2003
- Total Building Size 46,910 SF
- 1.1728 AC
- Zoned D-Downtown
- Brick/Glass façade
- Two dock heigh doors, one compactor door, one drive-in door
- Ceiling height up to 42 feet
- High floor load at 250lbs per SF