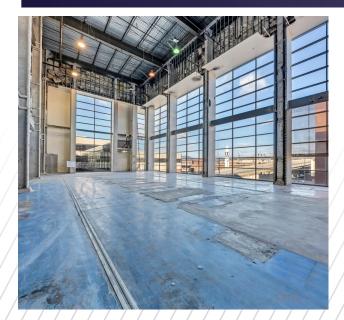

### AT-A-GLANCE

- Built 2003
- Total Building Size 46,910 SF
- 1.1728 AC
- Zoned D-Downtown
- Brick/Glass façade
- Two dock heigh doors, one compactor door, one drive-in door
- Ceiling height up to 42 feet
- High floor load at 250lbs per SF

DEVELOPMENTAL USES: Entertainment, Hotel, Multifamily, Data Center, Medical Industry, Specialty Printing, Packaging, Food & Beverage Preparation, Education & Research