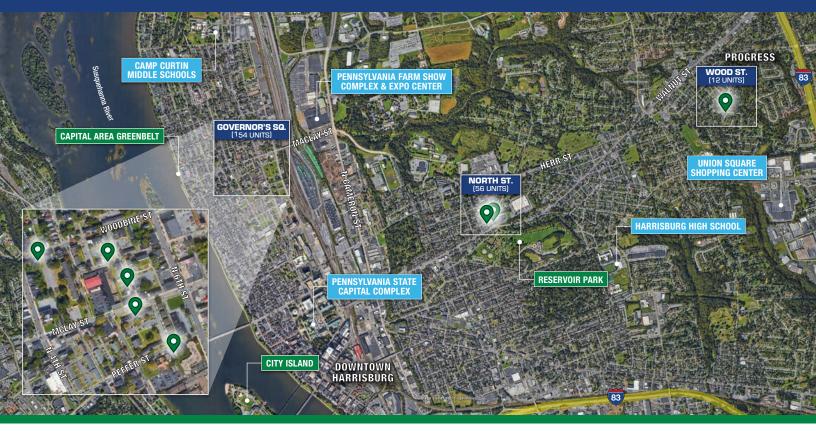

# **DETAILS**

Located in Pennsylvania's history-rich capital city of Harrisburg, The Residences at Governor's Square has one-, two- and three-bedroom townhouse and garden-style apartments set in a residential neighborhood with views of the capital building. Governor's Square is just blocks away from the Capital Area Greenbelt which is a 20-mile looping trail along the Susquehanna River.

These properties are just a short walk to the center of the capital where commerce, recreation, shopping, dining and entertainment are abundant. Nearby transportation services include the Harrisburg Bus Station, the Amtrak Station and Harrisburg International Airport. Proximity and easy access to Interstates 81 and 83 make for an ideal commute to outlying counties for employment, travel and leisure.