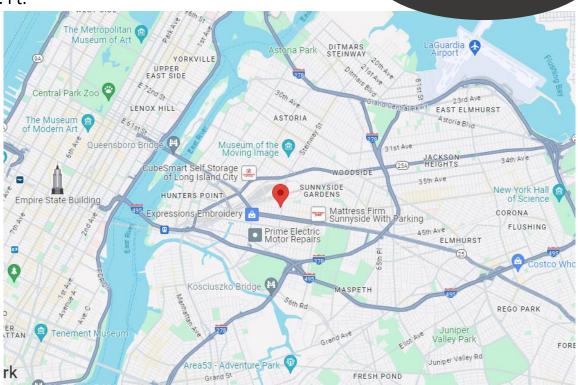

# 41-41 38th STREET LONG ISLAND CITY, NY

A/K/A 41-38 39<sup>th</sup> Street

**Prime** 36,000 Sq.Ft. 38th Street Entrance 39th Street Entrance **DOUBLE GROUND FLOOR** 2-Story Building

Please Call Exclusive Agent

## 41-41 38th STREET LONG ISLAND CITY, NY

A/K/A 41-38 39th Street

Size: 36,000 Sq. Ft. 2-Story Building with 18,000 Sq. Ft. Floors

**Double Ground Floor:** Ground Entrances on 38th Street and 39th Street