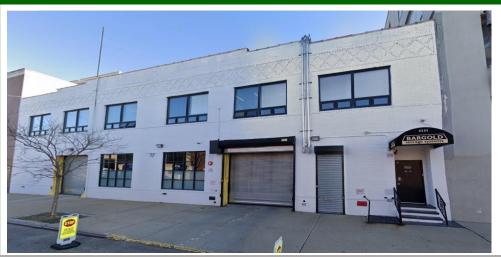

# 41-41 38th STREET LONG ISLAND CITY, NY

A/K/A 41-38 39<sup>th</sup> Street

**Prime** 36,000 Sq.Ft. 38th Street Entrance 39th Street Entrance **DOUBLE GROUND FLOOR** 2-Story Building

Please Call Exclusive Agent

## 41-41 38th STREET LONG ISLAND CITY, NY

A/K/A 41-38 39th Street

Size: 36,000 Sq. Ft. 2-Story Building with 18,000 Sq. Ft. Floors

**Double Ground Floor:** Ground Entrances on 38th Street and 39th Street

# 41-41 38th STREET LONG ISLAND CITY, NY

A/K/A 41-38 39th Street

Building will be delivered with ground floor vacant and 8,000 sq. ft. of high-end executive and sales offices.

Please Call Exclusive Agent