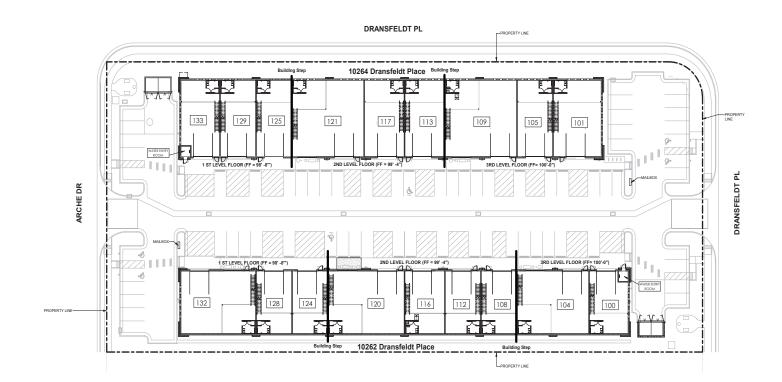

# SITE PLAN

### NOW ACCEPTING RESERVATIONS

10262 DRANSFELDT PLACE PARKER, CO 80134 WORK | PLAY | FLEX

| 10264 Dransfeldt Place |       |       |        |         |        |  |  |
|------------------------|-------|-------|--------|---------|--------|--|--|
| Unit                   | Width | Depth | SF     | Mezz SF | Net SF |  |  |
| 101                    | 37.0  | 54.0  | 1,998  | 532     | 2,530  |  |  |
| 105                    | 27.0  | 54.0  | 1,458  | 392     | 1,850  |  |  |
| 109                    | 54.0  | 54.0  | 2,916  | 500     | 3,416  |  |  |
| 113                    | 30.0  | 54.0  | 1,620  | 442     | 2,062  |  |  |
| 117                    | 30.0  | 54.0  | 1,620  | 442     | 2,062  |  |  |
| 121                    | 54.0  | 54.0  | 2,916  | 500     | 3,416  |  |  |
| 125                    | 27.0  | 54.0  | 1,458  | 393     | 1,851  |  |  |
| 129                    | 27.0  | 54.0  | 1,458  | 392     | 1,850  |  |  |
| 133                    | 30.0  | 54.0  | 1,620  | 430     | 2,050  |  |  |
| TOTALS                 |       |       | 17,064 |         | 21,087 |  |  |

| 10262 Dransfeldt Place |       |       |        |         |        |  |  |
|------------------------|-------|-------|--------|---------|--------|--|--|
| Unit                   | Width | Depth | SF     | Mezz SF | Net SF |  |  |
| 100                    | 30.0  | 45.0  | 1,350  | 402     | 1,752  |  |  |
| 104                    | 54.0  | 45.0  | 2,430  | 500     | 2,930  |  |  |
| 108                    | 27.0  | 45.0  | 1,215  | 365     | 1,580  |  |  |
| 112                    | 27.0  | 45.0  | 1,215  | 366     | 1,581  |  |  |
| 116                    | 30.0  | 45.0  | 1,350  | 412     | 1,762  |  |  |
| 120                    | 57.0  | 45.0  | 2,565  | 500     | 3,065  |  |  |
| 124                    | 27.0  | 45.0  | 1,215  | 366     | 1,581  |  |  |
| 128                    | 27.0  | 45.0  | 1,215  | 366     | 1,581  |  |  |
| 132                    | 57.0  | 45.0  | 2,565  | 500     | 3,065  |  |  |
| TOTALS                 |       |       | 15,120 |         | 18,897 |  |  |