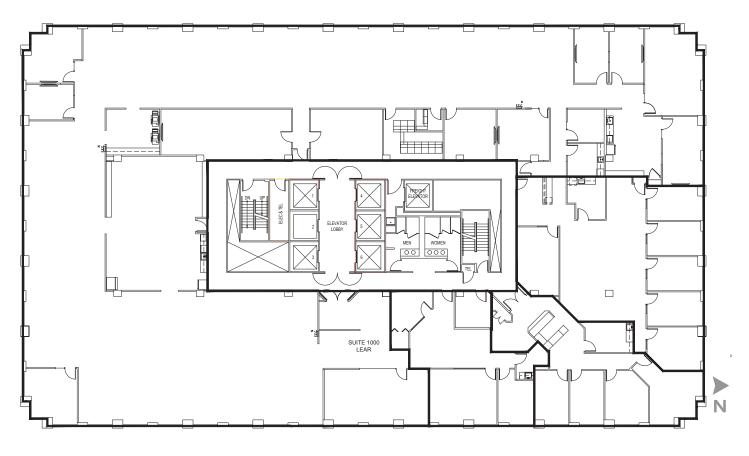

## FULL FLOOR: 22,607 SF

FLOOR PLAN: 10TH FLOOR

VIRTUAL TOUR LINK

### SUITE 1000: 16,628 SF