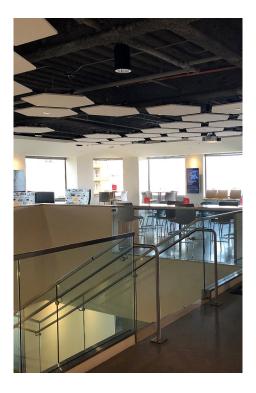

- Plug & Play new build out with high end finishes
- Interconnecting stairwell between floors 8 & 9
- New building common area improvements recently completed which include fitness center, conference facility with reservable tenant lounge, secured bike storage and café