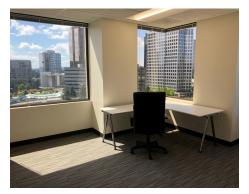

Full 9th Floor: 22,607 SF
  - Partial 10th Floor: 16,628 SF
- Will lease floors individually or together providing flexibility from 16,628 SF up to 61,841 SF
- Available Immediately
- Master Lease expires September 30, 2028. Will consider shorter terms.
- Aggressive well below market asking rate

- Plug & Play new build out with high end finishes
- Interconnecting stairwell between floors 8 & 9
- New building common area improvements recently completed which include fitness center, conference facility with reservable tenant lounge, secured bike storage and café





### FLOORS 8 & 9



FLOOR PLAN: 8TH FLOOR

VIRTUAL TOUR LINK

## *FULL FLOOR: 22,606 SF*







VIRTUAL TOUR LINK



## FULL FLOOR: 22,607 SF







FLOOR PLAN: 10TH FLOOR

VIRTUAL TOUR LINK



### SUITE 1000: 16,628 SF









## PLAZA CENTER

### PLEASE CONTACT:

#### **Brian Biege**

Senior Vice President +1 425 462 6914 brian.biege@cbre.com

#### Scott Barber

First Vice President +1 425 462 6934 scott.barber@cbre.com

### Jacob Hamlin

Senior Associate +1 425 462 6930 jacob.hamlin@cbre.com

#### CBRE, Inc.

929 108th Avenue NE Suite 700 Bellevue, WA. 98004

© 2024 CBRE, Inc. All rights reserved. This information has been obtained from sources believed reliable, but has not been verified for accuracy or completeness. You should conduct a careful, independent investigation of the property and verify all information. Any reliance on this information is solely at your own risk. CBRE and the CBRE logo are service marks of CBRE, Inc. All other marks displayed on this document are the property of their respective