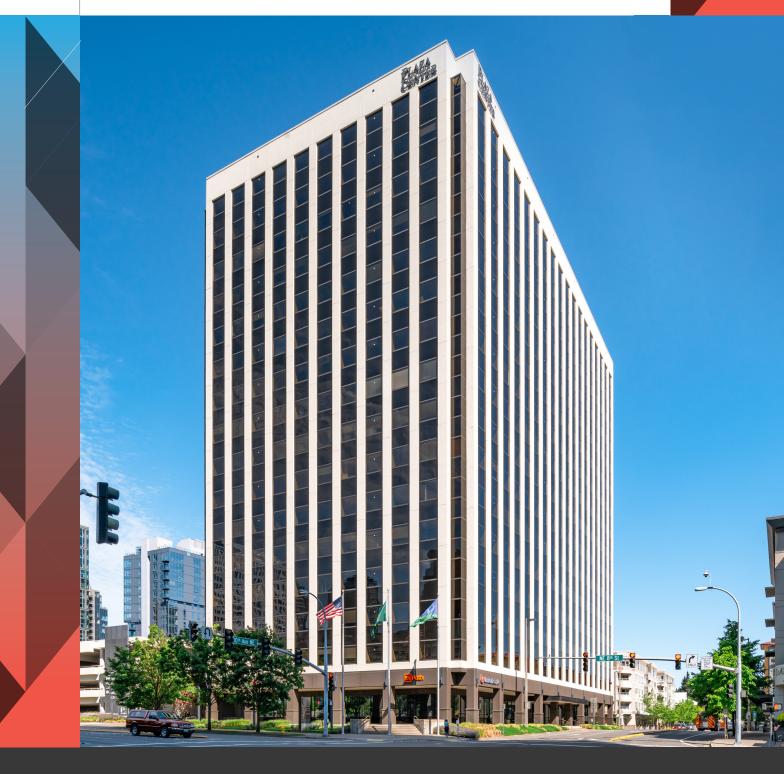

# PLAZA CENTER

10900 NE 8th Street, Bellevue, WA 98004

### PROPERTY FEATURES

- 61,841 SF
  - Full 8th Floor: 22,606 SF
  - Full 9th Floor: 22,607 SF
  - Partial 10th Floor: 16,628 SF
- Will lease floors individually or together providing flexibility from 16,628 SF up to 61,841 SF
- Available Immediately
- Master Lease expires September 30, 2028. Will consider shorter terms.
- Aggressive well below market asking rate