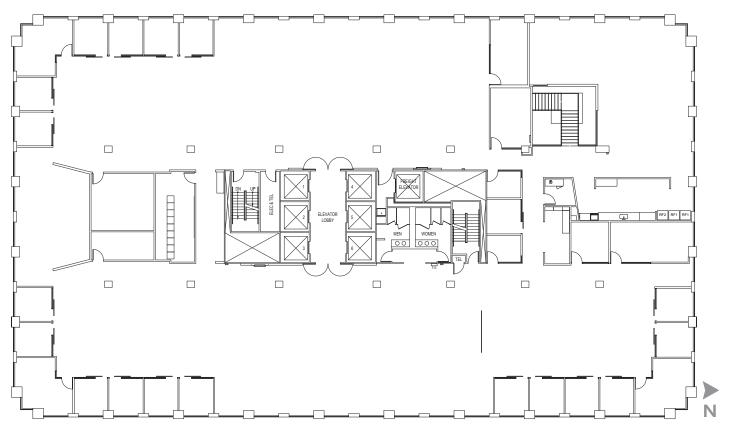

### FLOORS 8 & 9

FLOOR PLAN: 8TH FLOOR

VIRTUAL TOUR LINK

## *FULL FLOOR: 22,606 SF*

VIRTUAL TOUR LINK