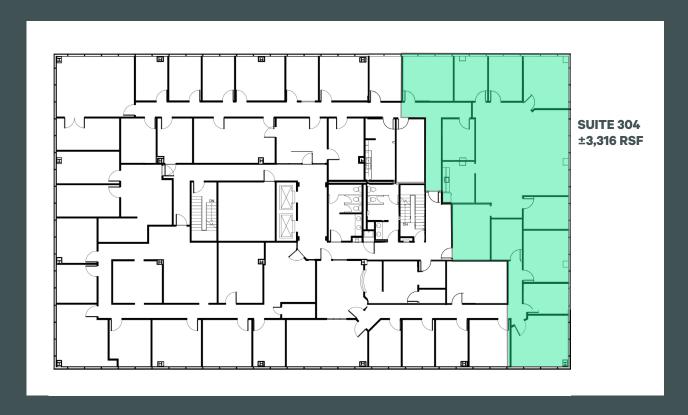

- + Available Space
  - Suite 304: ±3,316 RSF
- + Asking Rate
  - \$17.50 Per RSF FSG
  - 3-5 year term

- + Prime Location
- + Spectacular views of Lake Hefner
- + Close proximity to Penn Square Mall, restaurants, hotels, and fitness facilities
- + Locally Owned and Managed
- + Access to major routes, including NW Expressway, NW 63rd Street and I-44
- + Easy entry and exit to property
- + Abundant surface parking 215 spaces

### Floor Plan - 3rd Floor