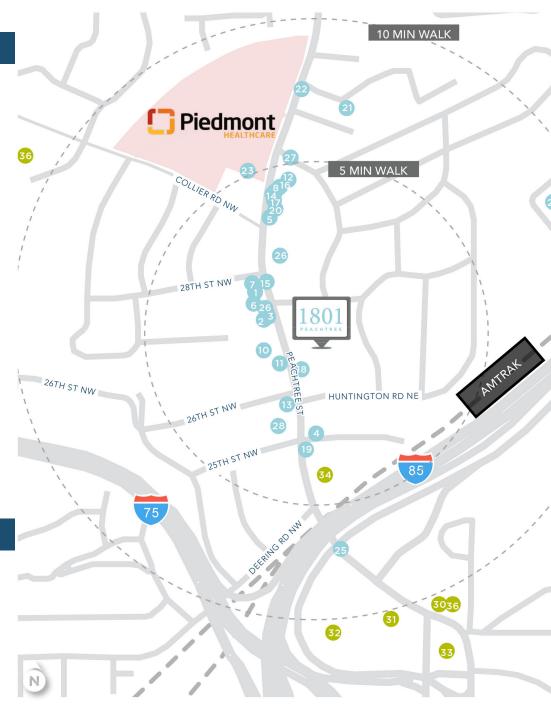

## **LOCATION HIGHLIGHTS**

#### **RESTAURANTS**

- 1. Egg Harbor Café
- 2. R. Thomas Deluxe Grill
- 3. Sufi's Kitchen
- 4. Tuk Tuk Thai Food Loft
- 5. gusto!
- 6. Osha Thai Sushi Galleria
- 7. Botica
- 8. Yumbii
- 9. Bell Street Burritos
- 10. Irie Mon Cafe
- 11. El Azteca Mexican Restaurant
- 12. Fresh 4 U Mediterranean
- 13. Mellow Mushroom
- 14. Black Bear Tavern
- 15. The Hive Buckhead
- 16. Shawarma Non-Stop
- 17. Chick-fil-A
- 18. The Usual Kitchen and Bar
- 19. Chipotle Mexican Grill
- 20. Jimmy John's
- 21. Oriental Delight
- 22. E Best Wing
- 23. Panera Bread
- 24. Rising Roll Gourmet Café
- 25. Rocky's Brick Oven
- 26. Starbucks
- 27. Edible Arrangements
- 28. Bellwood Coffee
- 29. Fox Bros Bar-B-Que

#### POINTS OF INTEREST

- 30. Synchronicity Theatre
- 31. Savannah College of Art & Design
- 32. SCAD Museum of Fashion + Film
- 33. Rhodes Hall
- 34. Aveda Institute
- 35. Sweetwater Brewing C