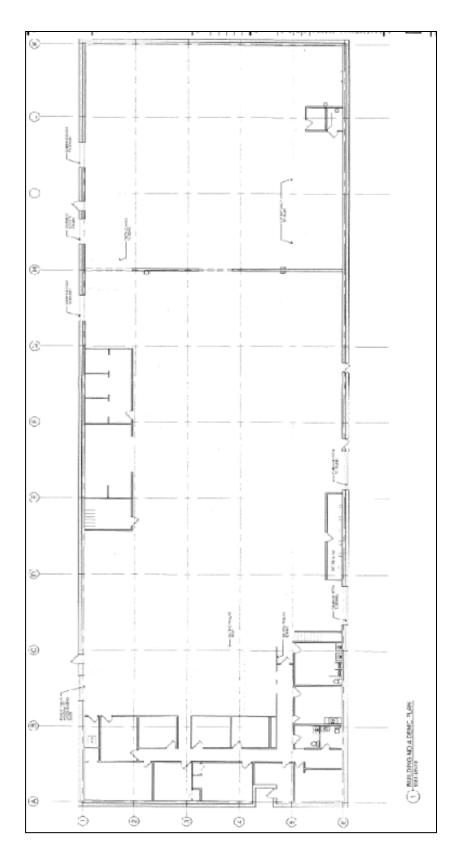

### Available for Lease –Warehouse

#### 1750 Susquehanna Road, Upper Dublin Township

#### PROPERTY SPECIFICATIONS

**SUITE SIZE** 24,699 SF

**CEILING HEIGHT** 16'-0" Clear

**WALLS** CMU

PARKING Surface Parking

WAREHOUSE Loading

One (1) 8' x 10' tailgate doors and

<u>Lighting</u> Fluorescent