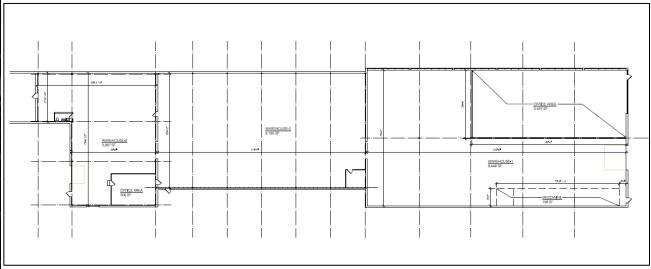

### Available for Lease –Warehouse

#### 1750 Susquehanna Road, Upper Dublin Township

#### PROPERTY SPECIFICATIONS

**SUITE SIZE** 24,699 SF

**CEILING HEIGHT** 16'-0" Clear

**WALLS** CMU

PARKING Surface Parking

WAREHOUSE Loading

One (1) 8' x 10' tailgate doors and

<u>Lighting</u> Fluorescent