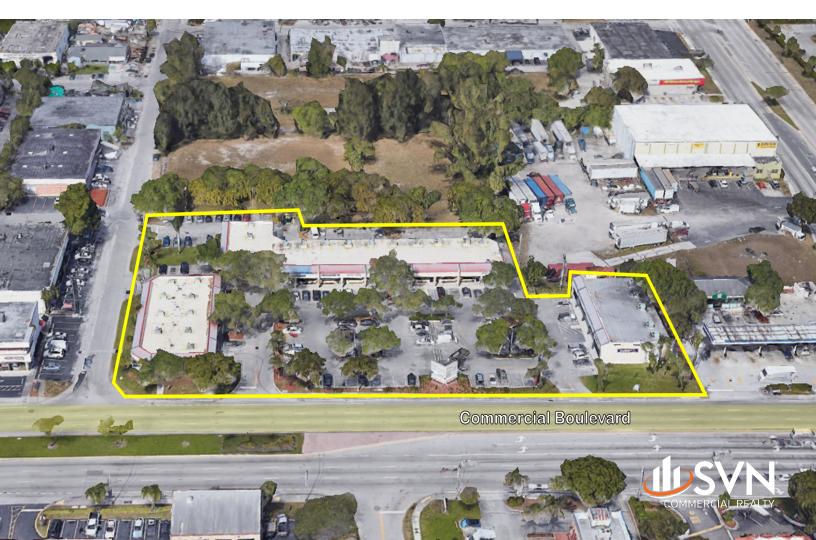

## **PROPERTY OVERVIEW**

Now available for lease. Pine Ridge Plaza has excellent visibility and frontage on Commercial Boulevard (NW 50th St). Only minutes away from I-95, just west of Powerline Road. Available for immediate occupancy.

Suite 933 | 2,000 SF - Suite features a large open space with 2 restrooms. Suite 941 | 1,000 SF - Suite includes 3 offices, lobby, 1 restroom and back storage room.

Suite 977 | 1,000 SF - Suite features a large showroom, storage closet and 1 restroom.